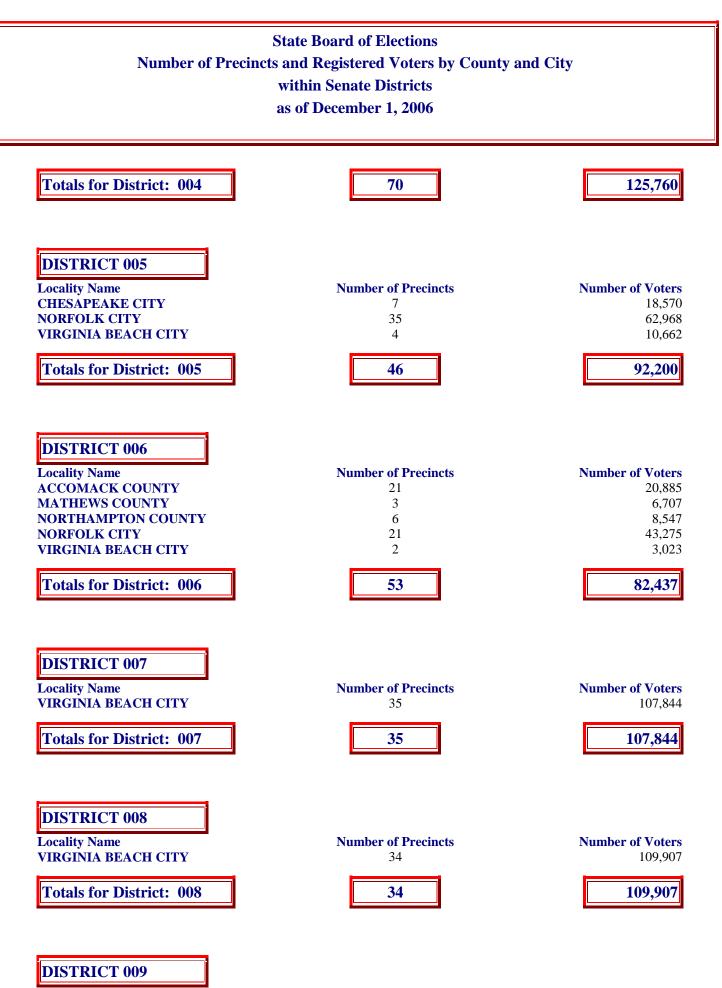

| DISTRICT 004        |                     |                  |
|---------------------|---------------------|------------------|
| Locality Name       | Number of Precincts | Number of Voters |
| CAROLINE COUNTY     | 8                   | 15,324           |
| ESSEX COUNTY        | 4                   | 6,325            |
| HANOVER COUNTY      | 33                  | 62,947           |
| KING & QUEEN COUNTY | 5                   | 4,499            |
| KING WILLIAM COUNTY | 6                   | 9,510            |
| MIDDLESEX COUNTY    | 7                   | 7,366            |
| SPOTSYLVANIA COUNTY | 7                   | 19,789           |

Locality Name CHARLES CITY COUNTY HENRICO COUNTY Number of Precincts 3 33 **Number of Voters** 4,778 57,976