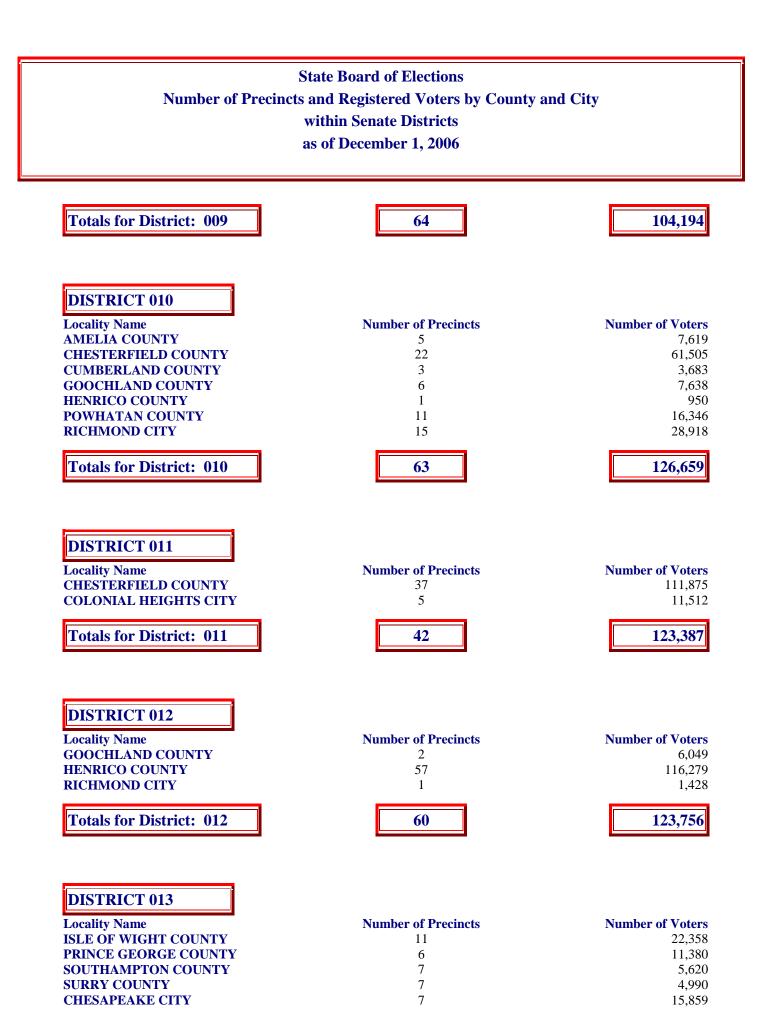

| Locality Name        | Number of Precincts | Number of Voters |
|----------------------|---------------------|------------------|
| CHESTERFIELD COUNTY  | 4                   | 13,292           |
| DINWIDDIE COUNTY     | 13                  | 15,603           |
| PRINCE GEORGE COUNTY | 4                   | 7,226            |
| HOPEWELL CITY        | 2                   | 3,014            |
| PETERSBURG CITY      | 7                   | 18,004           |
| RICHMOND CITY        | 21                  | 29,837           |