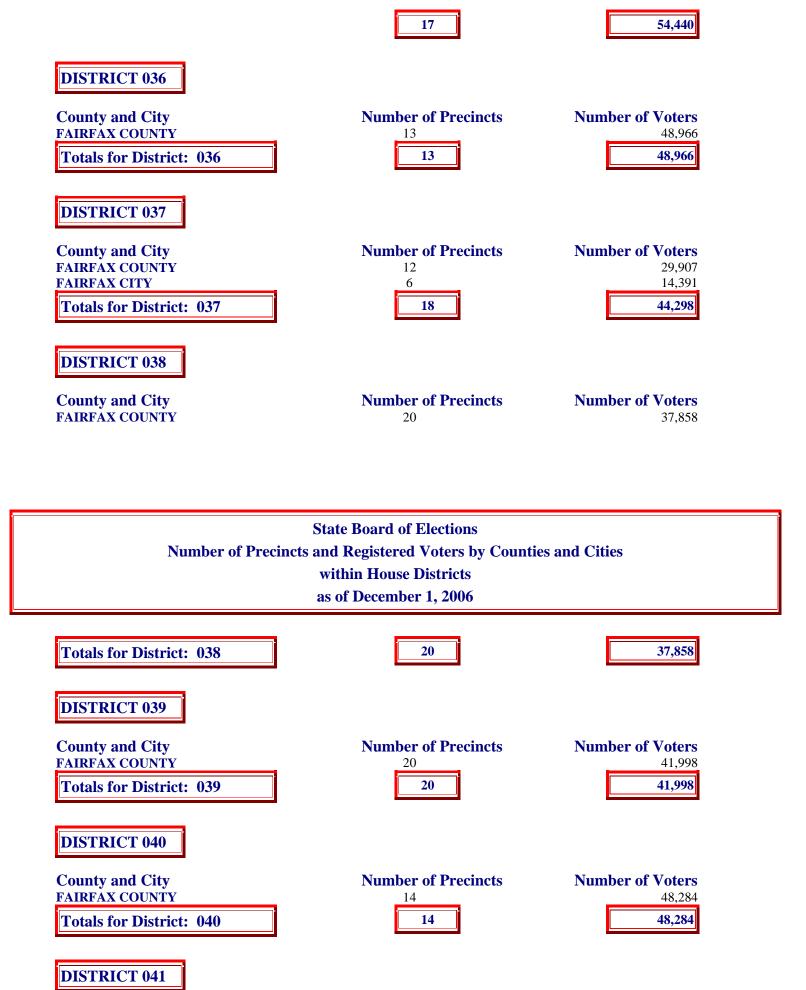

| <b>County and City</b> | <b>Number of Precincts</b> | <b>Number of Voters</b> |
|------------------------|----------------------------|-------------------------|
| FAIRFAX COUNTY         | 17                         | 54,440                  |
|                        |                            |                         |

County and City
Number of Precincts
14
Number of Voters
47,315

#### **DISTRICT 042**

County and City FAIRFAX COUNTY

**Totals for District: 042** 

**Number of Precincts** 

15

**Number of Voters** 

44,904

44,904

#### **DISTRICT 043**

**County and City FAIRFAX COUNTY** 

**Totals for District: 043** 

**Number of Precincts** 

16

16

**Number of Voters** 

46,538

46,538

#### DISTRICT 044

**County and City FAIRFAX COUNTY** 

Totals for District: 044

**Number of Precincts** 

14

14

**Number of Voters** 

42,739

42,739

#### DISTRICT 045

County and City ARLINGTON COUNTY FAIRFAX COUNTY **Number of Precincts** 

3

6

**Number of Voters** 

7,577

10,644