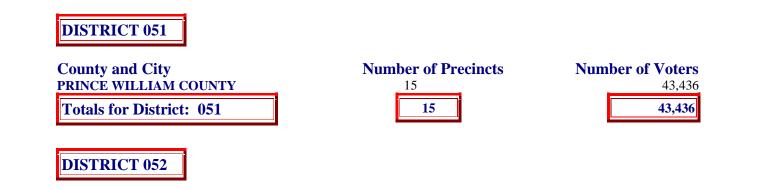

| County and City                          | Number of Precincts      | Number of Voters           |
|------------------------------------------|--------------------------|----------------------------|
| ARLINGTON COUNTY                         | 20                       | 50,472                     |
| Totals for District: 047                 | 20                       | 50,472                     |
|                                          |                          |                            |
| DISTRICT 048                             |                          |                            |
|                                          |                          |                            |
| County and City                          | Number of Precincts      | Number of Voters           |
| ARLINGTON COUNTY                         | 19                       | 54,880                     |
| Totals for District: 048                 | 19                       | 54,880                     |
|                                          |                          |                            |
| DISTRICT 049                             |                          |                            |
|                                          |                          |                            |
| County and City                          | Number of Precincts      | Number of Voters           |
| ARLINGTON COUNTY<br>FAIRFAX COUNTY       | 7<br>3                   | 17,431<br>4,943            |
| ALEXANDRIA CITY                          | 5 2                      | 4,943<br>9,041             |
| Totals for District: 049                 | 12                       | 31,415                     |
|                                          |                          |                            |
|                                          |                          |                            |
| DISTRICT 050                             |                          |                            |
| 0                                        |                          | NT                         |
| County and City<br>PRINCE WILLIAM COUNTY | Number of Precincts<br>4 | Number of Voters<br>12,036 |
| MANASSAS PARK CITY                       | 2                        | 5,368                      |
| MANASSAS CITY                            | 5                        | 18,287                     |
|                                          |                          |                            |
| Totals for District: 050                 | 11                       | 35,691                     |

| County and City<br>PRINCE WILLIAM COUNTY<br>Totals for District: 052                                               | Number of Precincts<br>15<br>15             | Number of Voters           43,955           43,955       |
|--------------------------------------------------------------------------------------------------------------------|---------------------------------------------|----------------------------------------------------------|
| DISTRICT 053<br>County and City<br>FAIRFAX COUNTY<br>FALLS CHURCH CITY<br>Totals for District: 053                 | Number of Precincts 18 5 23                 | Number of Voters<br>39,269<br>7,618<br>46,887            |
| DISTRICT 054<br>County and City<br>CAROLINE COUNTY<br>SPOTSYLVANIA COUNTY<br>Totals for District: 054              | Number of Precincts<br>1<br>19<br><b>20</b> | Number of Voters<br>1,357<br>51,755<br><b>53,112</b>     |
| DISTRICT 055<br>County and City<br>HANOVER COUNTY<br>Totals for District: 055                                      | Number of Precincts<br>26<br>26             | Number of Voters<br>50,546<br><b>50,546</b>              |
| DISTRICT 056<br>County and City<br>GOOCHLAND COUNTY<br>HENRICO COUNTY<br>LOUISA COUNTY<br>Totals for District: 056 | Number of Precincts 8 8 14 30               | Number of Voters<br>13,618<br>22,237<br>18,098<br>53,953 |