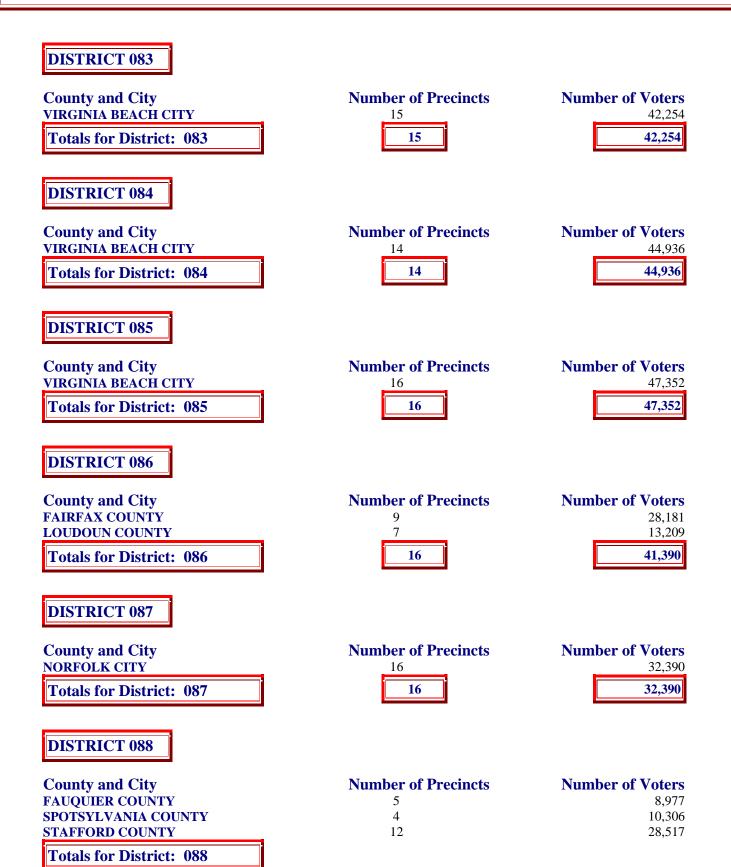

| CHARLOTTESVILLE CITY Totals for District: 057                                                                                                                                                              | 16                                                                         | 42,992                                                                                     |
|------------------------------------------------------------------------------------------------------------------------------------------------------------------------------------------------------------|----------------------------------------------------------------------------|--------------------------------------------------------------------------------------------|
| DISTRICT 058<br>County and City<br>ALBEMARLE COUNTY<br>FLUVANNA COUNTY<br>GREENE COUNTY<br>ORANGE COUNTY<br>Totals for District: 058                                                                       | Number of Precincts<br>15<br>4<br>4<br>1<br>24                             | Number of Voters<br>29,286<br>11,181<br>9,985<br>2,246<br><b>52,698</b>                    |
| DISTRICT 059<br>County and City<br>ALBEMARLE COUNTY<br>APPOMATTOX COUNTY<br>BUCKINGHAM COUNTY<br>CUMBERLAND COUNTY<br>FLUVANNA COUNTY<br>NELSON COUNTY<br>PRINCE EDWARD COUNTY<br>Totals for District: 059 | <b>Number of Precincts</b><br>3<br>9<br>9<br>5<br>2<br>9<br>2<br><b>39</b> | Number of Voters<br>5,594<br>9,450<br>8,826<br>6,130<br>4,255<br>10,012<br>2,566<br>46,833 |
| DISTRICT 060<br>County and City<br>CHARLOTTE COUNTY<br>HALIFAX COUNTY<br>NOTTOWAY COUNTY<br>PRINCE EDWARD COUNTY<br>Totals for District: 060                                                               | Number of Precincts<br>10<br>21<br>2<br>8<br>41                            | Number of Voters<br>8,263<br>21,240<br>1,553<br>9,123<br><b>40,179</b>                     |
| DISTRICT 061<br>County and City<br>AMELIA COUNTY<br>BRUNSWICK COUNTY                                                                                                                                       | Number of Precincts<br>5<br>4                                              | <b>Number of Voters</b><br>7,588<br>2,564                                                  |

State Board of Elections Number of Precincts and Registered Voters by Counties and Cities within House Districts as of November 1, 2006

DISTRICT 061

| County and City    |  |
|--------------------|--|
| LUNENBURG COUNTY   |  |
| MECKLENBURG COUNTY |  |
| NOTTOWAY COUNTY    |  |

Totals for District: 061

#### **DISTRICT 062**

| County and City      |
|----------------------|
| CHESTERFIELD COUNTY  |
| HENRICO COUNTY       |
| PRINCE GEORGE COUNTY |
| HOPEWELL CITY        |
|                      |

**Totals for District: 062** 

#### **DISTRICT 063**

County and City CHESTERFIELD COUNTY DINWIDDIE COUNTY PETERSBURG CITY

Totals for District: 063