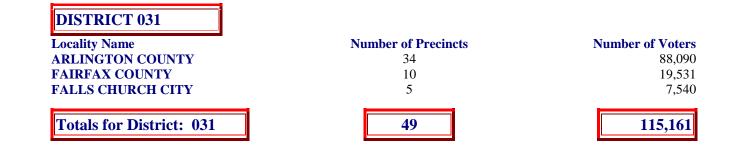

---------------------------------------------------------------------|---------------------------------------------------|---------------------------------------------------------------------------------|
| DISTRICT 029<br>Locality Name<br>PRINCE WILLIAM COUNTY<br>MANASSAS PARK CITY<br>MANASSAS CITY<br>Totals for District: 029                                      | Number of Precincts<br>34<br>2<br>5<br>41         | Number of Voters<br>104,953<br>5,357<br>18,256<br><b>128,566</b>                |
| DISTRICT 030<br>Locality Name<br>ARLINGTON COUNTY<br>FAIRFAX COUNTY<br>ALEXANDRIA CITY<br>Totals for District: 030                                             | Number of Precincts<br>15<br>9<br>16<br><b>40</b> | Number of Voters<br>41,399<br>24,139<br>51,981<br><b>117,519</b>                |



DISTRICT 032

| Locality Name<br>FAIRFAX COUNTY                                   | Number of Precincts<br>39      | Number of Voters<br>119,626                  |
|-------------------------------------------------------------------|--------------------------------|----------------------------------------------|
| Totals for District: 032                                          | 39                             | 119,626                                      |
|                                                                   |                                |                                              |
| DISTRICT 033<br>Locality Name<br>FAIRFAX COUNTY<br>LOUDOUN COUNTY | Number of Precincts<br>9<br>39 | Number of Voters<br>32,018<br>120,253        |
| Totals for District: 033