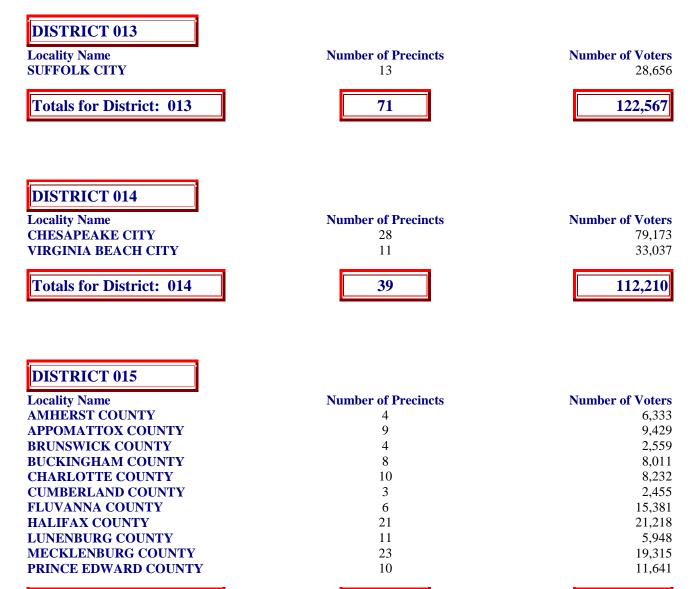

#### **DISTRICT 013**

| Locality Name        | Number of Precincts | Number of Voters |
|----------------------|---------------------|------------------|
| ISLE OF WIGHT COUNTY | 11                  | 22,191           |
| PRINCE GEORGE COUNTY | 6                   | 11,282           |
| SOUTHAMPTON COUNTY   | 7                   | 5,554            |
| SURRY COUNTY         | 7                   | 4,967            |
| CHESAPEAKE CITY      | 7                   | 15,821           |
| FRANKLIN CITY        | 3                   | 3,176            |
| HOPEWELL CITY        | 5                   | 9,547            |
| PORTSMOUTH CITY      | 12                  | 21,373           |

109

Totals for District: 015