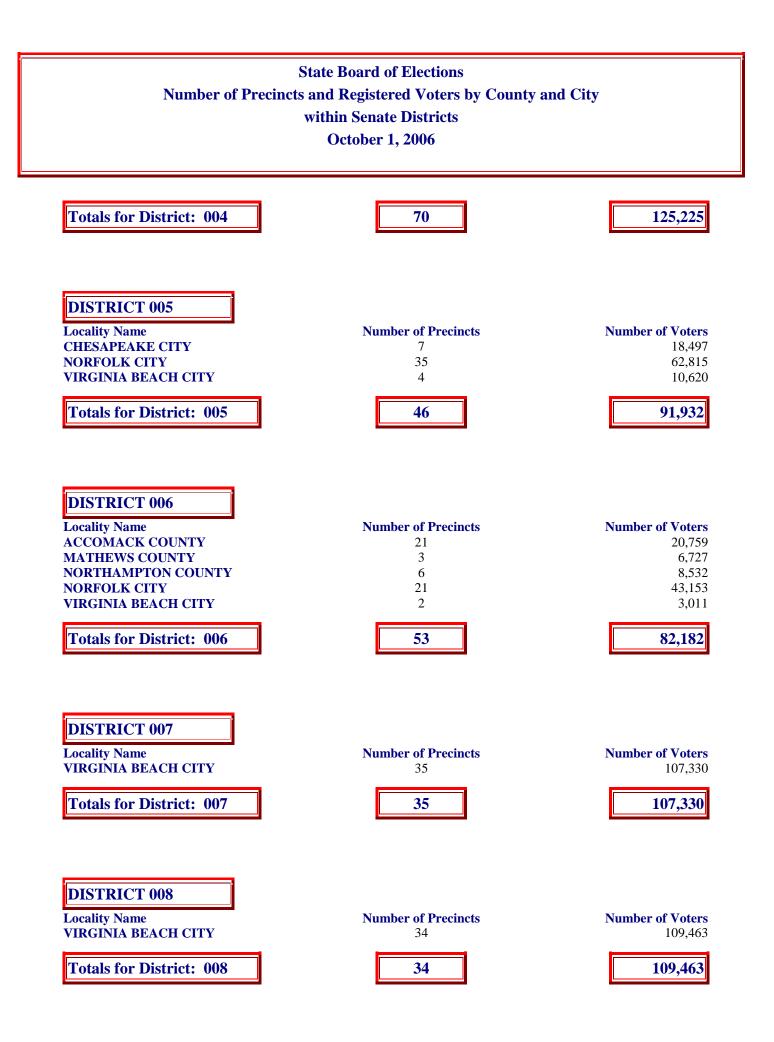

| DISTRICT 004        |                     |                  |
|---------------------|---------------------|------------------|
| Locality Name       | Number of Precincts | Number of Voters |
| CAROLINE COUNTY     | 8                   | 15,218           |
| ESSEX COUNTY        | 4                   | 6,311            |
| HANOVER COUNTY      | 33                  | 62,650           |
| KING & QUEEN COUNTY | 5                   | 4,498            |
| KING WILLIAM COUNTY | 6                   | 9,484            |
| MIDDLESEX COUNTY    | 7                   | 7,331            |
| SPOTSYLVANIA COUNTY | 7                   | 19,733           |