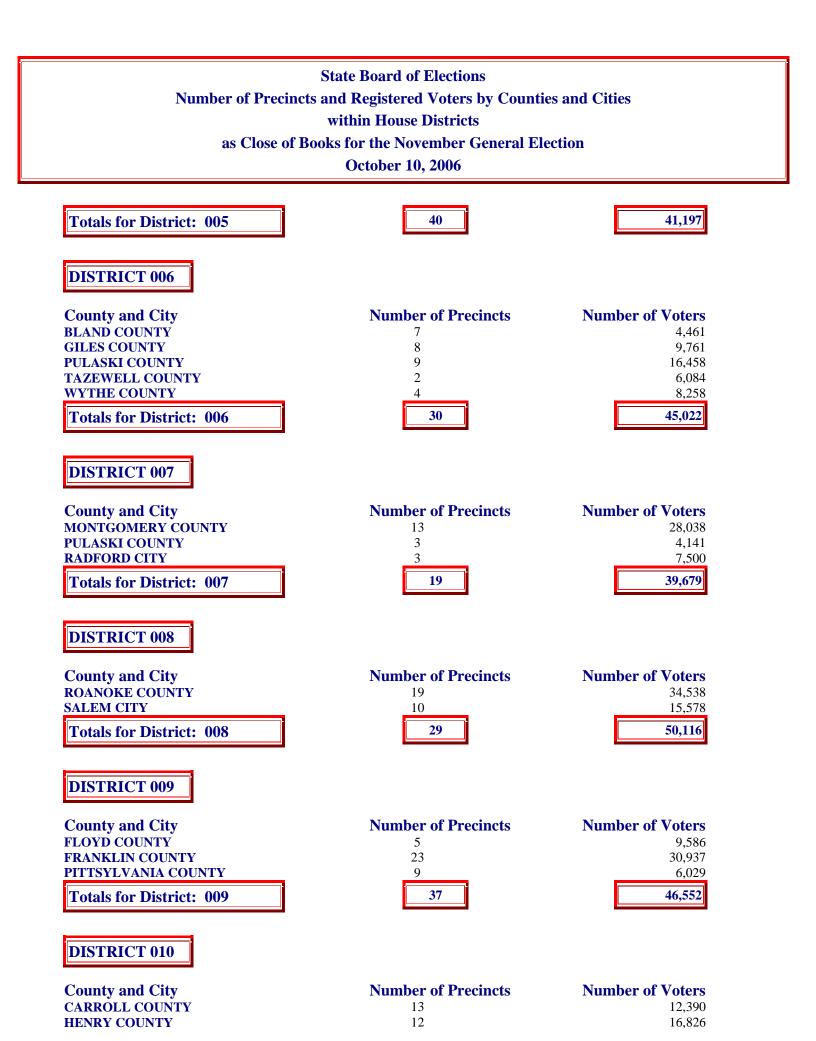

**October 10, 2006** 

DISTRICT 001

| County and City          | Number of Precincts | Number of Voters |
|--------------------------|---------------------|------------------|
| LEE COUNTY               | 19                  | 15,999           |
| SCOTT COUNTY             | 17                  | 16,502           |
| WASHINGTON COUNTY        | 5                   | 5,163            |
| WISE COUNTY              | 3                   | 7,437            |
| Totals for District: 001 | 44                  | 45,101           |

#### DISTRICT 002

| County and City          | Number of Precincts | Number of Voters |
|--------------------------|---------------------|------------------|
| DICKENSON COUNTY         | 13                  | 11,630           |
| RUSSELL COUNTY           | 12                  | 14,036           |
| WISE COUNTY              | 9                   | 15,479           |
| NORTON CITY              | 2                   | 2,363            |
| Totals for District: 002 | 36                  | 43,508           |

#### DISTRICT 003

| County and City          | Number of Precincts | Number of Voters |
|--------------------------|---------------------|------------------|
| BUCHANAN COUNTY          | 17                  | 16,986           |
| RUSSELL COUNTY           | 3                   | 4,402            |
| TAZEWELL COUNTY          | 22                  | 22,271           |
| Totals for District: 003 | 42                  | 43,659           |

#### DISTRICT 004

| County and City          | Number of Precincts | Number of Voters |
|--------------------------|---------------------|------------------|
| SMYTH COUNTY             | 4                   | 5,440            |
| WASHINGTON COUNTY        | 15                  | 27,892           |
| BRISTOL CITY             | 4                   | 11,326           |
| Totals for District: 004 | 23                  | 44,658           |

| County and City | <b>Number of Precincts</b> | Number of Voters |
|-----------------|----------------------------|------------------|
| CARROLL COUNTY  | 5                          | 4,930            |
| GRAYSON COUNTY  | 15                         | 10,132           |
| SMYTH COUNTY    | 10                         | 13,314           |
| WYTHE COUNTY    | 7                          | 9,095            |
| GALAX CITY      | 3                          | 3,726            |