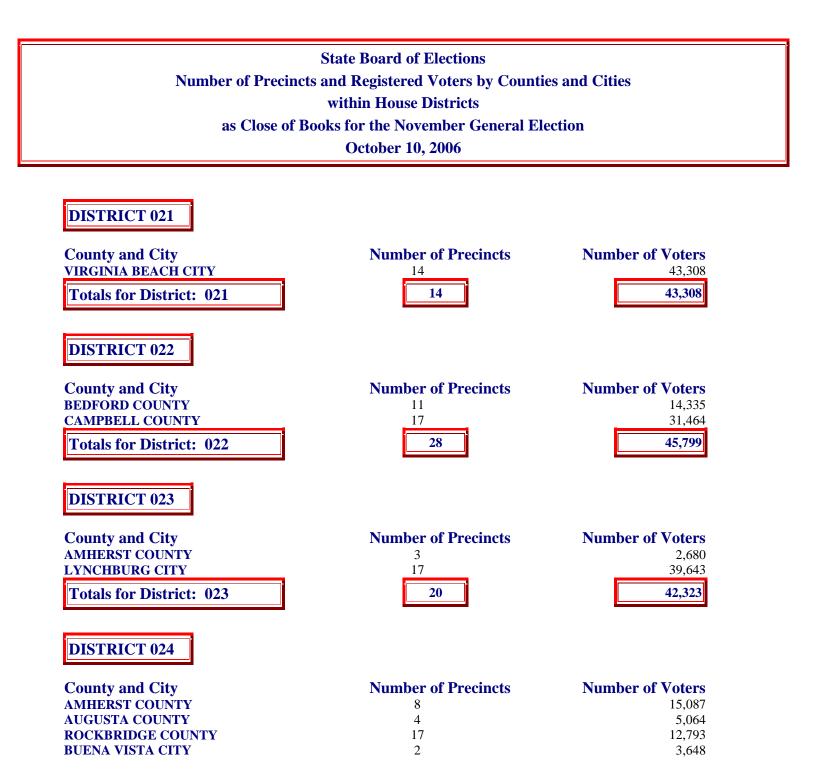

| LEXINGTON CITY Totals for District: 024                                                                                                   | 32                                                                                                                                           | 39,910                                                                  |
|-------------------------------------------------------------------------------------------------------------------------------------------|----------------------------------------------------------------------------------------------------------------------------------------------|-------------------------------------------------------------------------|
| DISTRICT 025<br>County and City<br>ALBEMARLE COUNTY<br>AUGUSTA COUNTY<br>ROCKINGHAM COUNTY<br>WAYNESBORO CITY<br>Totals for District: 025 | Number of Precincts<br>3<br>9<br>7<br>4<br>23                                                                                                | Number of Voters<br>6,636<br>19,437<br>9,386<br>11,444<br><b>46,903</b> |
| DISTRICT 026<br>County and City                                                                                                           | Number of Precincts                                                                                                                          | Number of Voters                                                        |
| Number of Precincts                                                                                                                       | State Board of Elections<br>and Registered Voters by Counti<br>within House Districts<br>oks for the November General El<br>October 10, 2006 |                                                                         |
| DISTRICT 026<br>County and City<br>ROCKINGHAM COUNTY<br>HARRISONBURG CITY<br>Totals for District: 026                                     | Number of Precincts<br>14<br>5<br><b>19</b>                                                                                                  | Number of Voters<br>16,826<br>16,681<br><b>33,507</b>                   |
| DISTRICT 027<br>County and City<br>CHESTERFIELD COUNTY<br>Totals for District: 027                                                        | Number of Precincts<br>17<br>17                                                                                                              | Number of Voters<br>48,918<br><b>48,918</b>                             |
| DISTRICT 028<br>County and City<br>STAFFORD COUNTY<br>FREDERICKSBURG CITY<br>Totals for District: 028                                     | Number of Precincts<br>15<br>5<br><b>20</b>                                                                                                  | Number of Voters<br>37,432<br>10,953<br><b>48,385</b>                   |