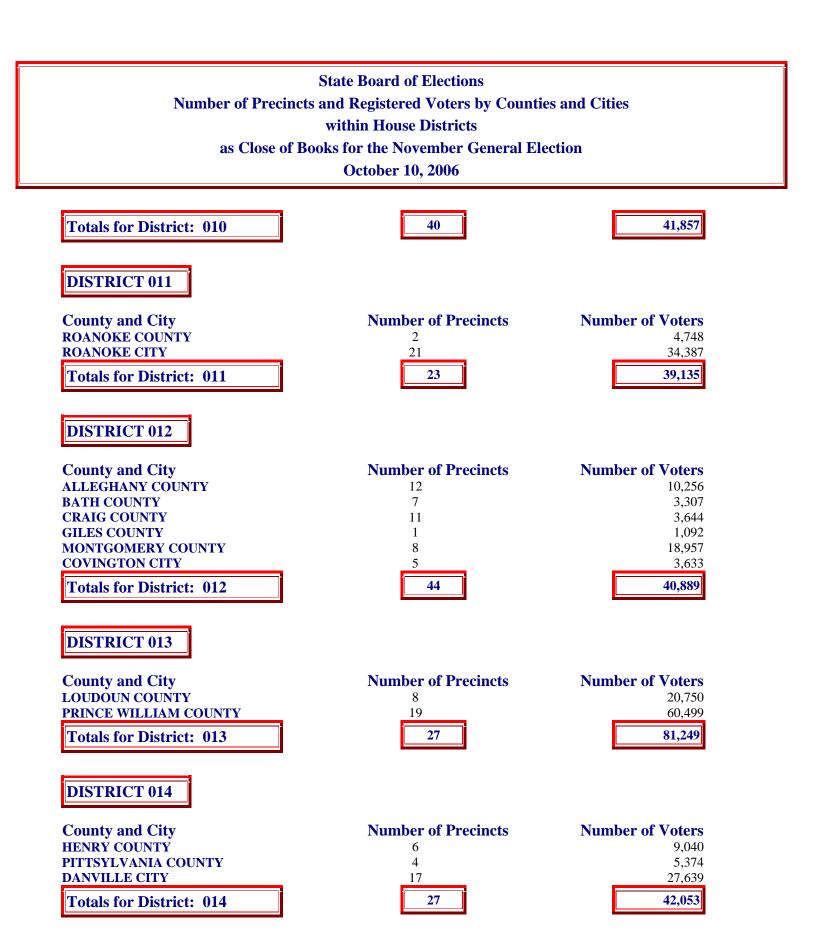

|                                                                                                                   | State Board of Elections<br>s and Registered Voters by Counti-<br>within House Districts<br>poks for the November General Ele<br>October 10, 2006 |                                                                                    |
|-------------------------------------------------------------------------------------------------------------------|---------------------------------------------------------------------------------------------------------------------------------------------------|------------------------------------------------------------------------------------|
| Totals for District: 015                                                                                          | 28                                                                                                                                                | 46,410                                                                             |
| DISTRICT 016                                                                                                      |                                                                                                                                                   |                                                                                    |
| County and City<br>HENRY COUNTY<br>PITTSYLVANIA COUNTY<br>MARTINSVILLE CITY<br>Totals for District: 016           | Number of Precincts           7           24           4           35                                                                             | Number of Voters           8,627           28,038           7,073           43,738 |
| DISTRICT 017<br>County and City<br>BOTETOURT COUNTY<br>ROANOKE COUNTY<br>ROANOKE CITY                             | Number of Precincts<br>4<br>11<br>14                                                                                                              | <b>Number of Voters</b><br>4,396<br>23,219<br>22,529                               |
| Totals for District: 017 DISTRICT 018                                                                             | 29                                                                                                                                                | 50,144                                                                             |
| County and City<br>FAUQUIER COUNTY<br>FREDERICK COUNTY<br>WARREN COUNTY<br>Totals for District: 018               | Number of Precincts 8 5 13 26                                                                                                                     | Number of Voters<br>19,646<br>8,560<br>21,243<br><b>49,449</b>                     |
| DISTRICT 019<br>County and City<br>BEDFORD COUNTY<br>BOTETOURT COUNTY<br>BEDFORD CITY<br>Totals for District: 019 | Number of Precincts 18 15 2                                                                                                                       | <b>Number of Voters</b><br>29,044<br>17,162<br>3,761                               |