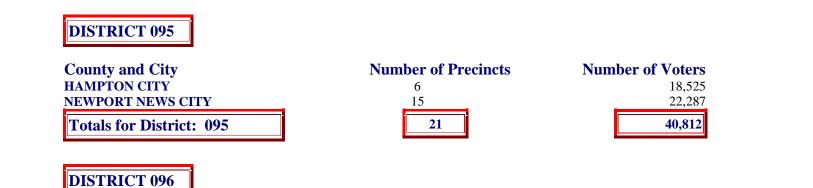

| <b>County and City</b> |  |
|------------------------|--|
| JAMES CITY COUNTY      |  |
| YORK COUNTY            |  |
| NEWPORT NEWS CITY      |  |
|                        |  |

Totals for District: 096

# Number of Precincts Number of Voters 6 21,470 10 30,420 1 3,857 17 55,747