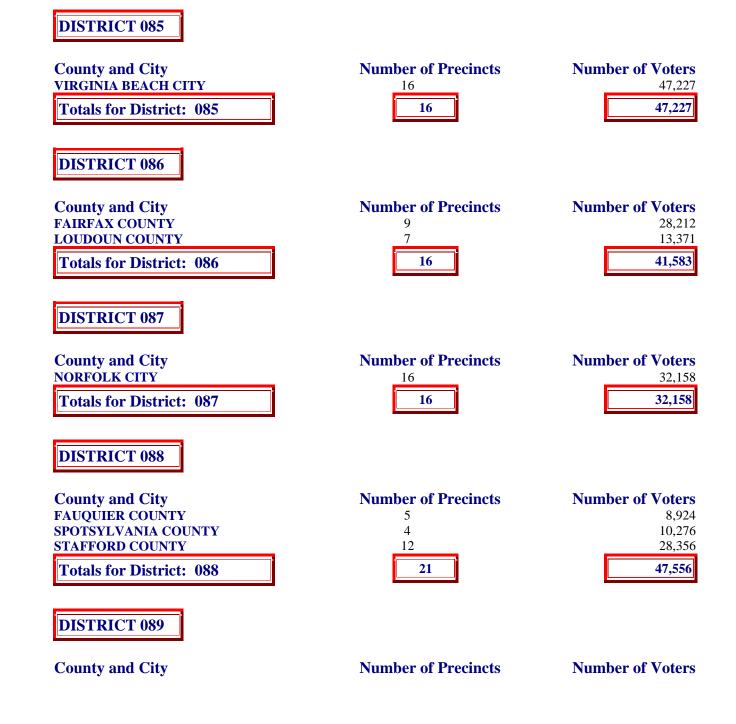

| County and City<br>VIRGINIA BEACH CITY | Number of Precincts | Number of Voters<br>42,125 |
|----------------------------------------|---------------------|----------------------------|
| Totals for District: 083               | 14                  | 42,125                     |
| DISTRICT 084                           |                     |                            |
| County and City                        | Number of Precincts | Number of Voters           |

County and City NORFOLK CITY

Totals for District: 089

| Numb | er of Voters |
|------|--------------|
| F    | 37,649       |
|      | 37,649       |

| County and City<br>CHESAPEAKE CITY<br>NORFOLK CITY<br>VIRGINIA BEACH CITY<br>Totals for District: 090       | Number of Precincts 4 12 1 1 17          | Number of Voters<br>7,877<br>21,875<br>4,657<br><b>34,409</b>                       |
|-------------------------------------------------------------------------------------------------------------|------------------------------------------|-------------------------------------------------------------------------------------|
| DISTRICT 091<br>County and City<br>YORK COUNTY<br>HAMPTON CITY<br>POQUOSON CITY<br>Totals for District: 091 | Number of Precincts<br>3<br>8<br>3<br>14 | Number of Voters           10,406           22,085           8,335           40,826 |
| DISTRICT 092<br>County and City<br>HAMPTON CITY<br>Totals for District: 092                                 | Number of Precincts 18 18 18             | Number of Voters<br>37,737<br><b>37,737</b>                                         |
| DISTRICT 093<br>County and City<br>JAMES CITY COUNTY<br>NEWPORT NEWS CITY<br>Totals for District: 093       | Number of Precincts<br>2<br>11<br>13     | Number of Voters<br>5,477<br>35,083<br><b>40,560</b>                                |
| DISTRICT 094<br>County and City<br>NEWPORT NEWS CITY<br>Totals for District: 094                            | Number of Precincts<br>19<br>19          | Number of Voters<br>43,430<br><b>43,430</b>                                         |