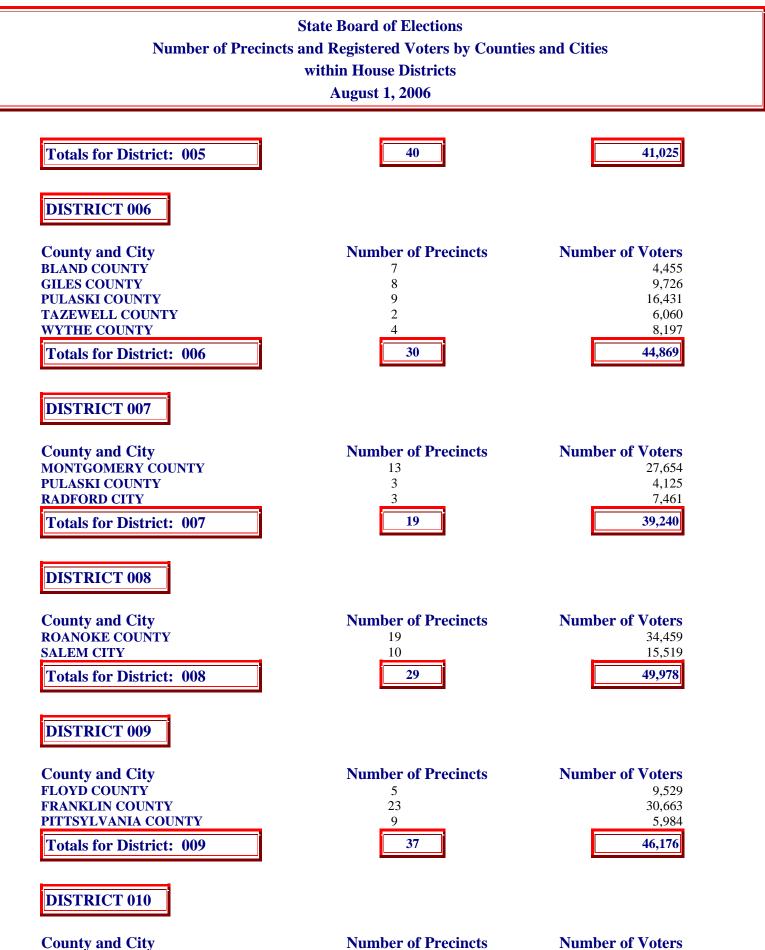

| County and City | <b>Number of Precincts</b> | Number of Voters |
|-----------------|----------------------------|------------------|
| CARROLL COUNTY  | 5                          | 4,900            |
| GRAYSON COUNTY  | 15                         | 10,101           |
| SMYTH COUNTY    | 10                         | 13,275           |
| WYTHE COUNTY    | 7                          | 9,068            |
| GALAX CITY      | 3                          | 3,681            |

13

**CARROLL COUNTY** 

**Number of Voters** 12,353

| Number of Precincts                                                                                                       | State Board of Elections                                                                                                                 |                                                                          |  |
|---------------------------------------------------------------------------------------------------------------------------|------------------------------------------------------------------------------------------------------------------------------------------|--------------------------------------------------------------------------|--|
|                                                                                                                           | State Board of Elections<br>Number of Precincts and Registered Voters by Counties and Cities<br>within House Districts<br>August 1, 2006 |                                                                          |  |
| Totals for District: 010                                                                                                  | 40                                                                                                                                       | 41,746                                                                   |  |
| DISTRICT 011                                                                                                              |                                                                                                                                          |                                                                          |  |
| County and City<br>ROANOKE COUNTY<br>ROANOKE CITY<br>Totals for District: 011                                             | Number of Precincts<br>2<br>21<br>23                                                                                                     | Number of Voters<br>4,712<br>34,293<br><b>39,005</b>                     |  |
| DISTRICT 012                                                                                                              |                                                                                                                                          | 37,003                                                                   |  |
| County and City<br>ALLEGHANY COUNTY<br>BATH COUNTY<br>CRAIG COUNTY<br>GILES COUNTY<br>MONTGOMERY COUNTY<br>COVINGTON CITY | Number of Precincts<br>12<br>7<br>11<br>1<br>8<br>5                                                                                      | Number of Voters<br>10,246<br>3,309<br>3,631<br>1,092<br>18,724<br>3,626 |  |
| Totals for District: 012 DISTRICT 013                                                                                     | 44                                                                                                                                       | 40,628                                                                   |  |
| County and City<br>LOUDOUN COUNTY<br>PRINCE WILLIAM COUNTY<br>Totals for District: 013                                    | Number of Precincts<br>6<br>19<br>25                                                                                                     | Number of Voters<br>20,051<br>59,567<br><b>79,618</b>                    |  |
| DISTRICT 014<br>County and City<br>HENRY COUNTY<br>PITTSYLVANIA COUNTY<br>DANVILLE CITY                                   | Number of Precincts<br>6<br>5<br>17                                                                                                      | <b>Number of Voters</b><br>9,033<br>5,316<br>27,553                      |  |