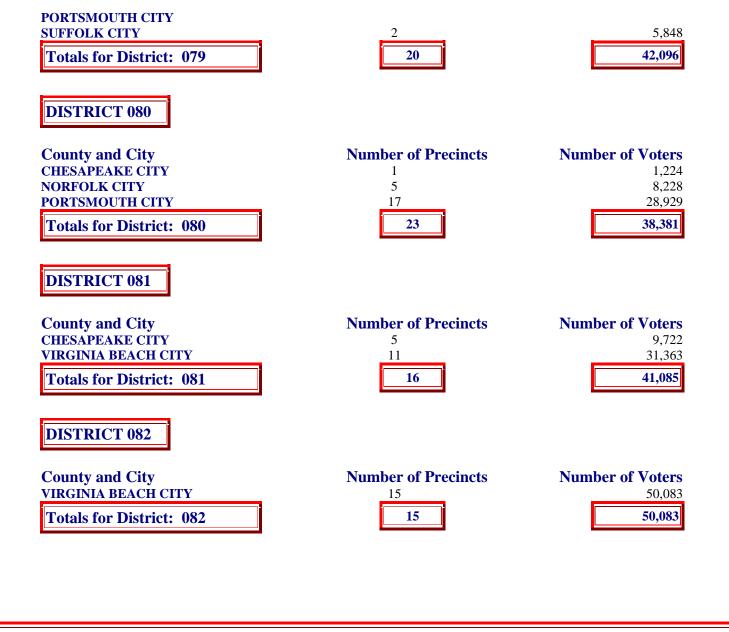

## DISTRICT 077

| County and City          | <b>Number of Precincts</b> | <b>Number of Voters</b> |
|--------------------------|----------------------------|-------------------------|
| CHESAPEAKE CITY          | 16                         | 34,189                  |
| SUFFOLK CITY             | 5                          | 9,371                   |
| Totals for District: 077 | 21                         | 43,560                  |
|                          | _                          |                         |

# DISTRICT 078

| County and City CHESAPEAKE CITY | Number of Precincts | Number of Voters |
|---------------------------------|---------------------|------------------|
| Totals for District: 078        | 14                  | 48,553           |

| <b>County and City</b> | <b>Number of Precincts</b> | <b>Number of Voters</b> |
|------------------------|----------------------------|-------------------------|
| CHESAPEAKE CITY        | 1                          | 3,842                   |
| NORFOLK CITY           | 4                          | 3,713                   |

#### DISTRICT 083

County and City
VIRGINIA BEACH CITY

14

42,100

Totals for District: 083

Number of Precincts
42,100

42,100

#### DISTRICT 084

County and City
VIRGINIA BEACH CITY

Number of Precincts
14
44,826

Totals for District: 084

Number of Precincts
14
44,826

#### **Number of Precincts Number of Voters County and City** VIRGINIA BEACH CITY 47,163 16 47,163 **Totals for District: 085** 16 DISTRICT 086 **Number of Precincts Number of Voters County and City FAIRFAX COUNTY** 28,181 LOUDOUN COUNTY 13,364 41,545 **16 Totals for District: 086** DISTRICT 087 **County and City Number of Precincts Number of Voters** NORFOLK CITY 32,199 16 32,199 **Totals for District: 087** 16 DISTRICT 088 **Number of Precincts County and City Number of Voters FAUQUIER COUNTY** 8,927 5 SPOTSYLVANIA COUNTY 4 10.282 12 STAFFORD COUNTY 28,349 47,558 21 Totals for District: 088 DISTRICT 089 **County and City Number of Precincts Number of Voters**