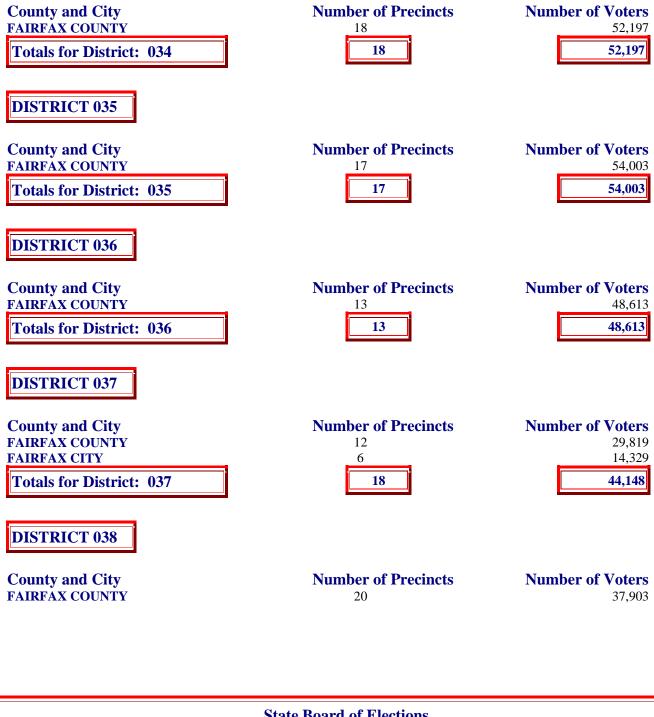

61,749

State Board of Elections

Number of Precincts and Registered Voters by Counties and Cities within House Districts

July 1, 2006

Totals for District: 038

20

37,903

DISTRICT 039

County and City

Number of Precincts

Number of Voters

 FAIRFAX COUNTY
 20
 42,211

 Totals for District: 039
 20
 42,211

#### **County and City Number of Precincts Number of Voters FAIRFAX COUNTY** 48,000 14 48,000 14 **Totals for District: 040 DISTRICT 041 Number of Precincts Number of Voters County and City FAIRFAX COUNTY** 47,613 **Totals for District: 041** 47,613 14 **DISTRICT 042 Number of Precincts County and City Number of Voters FAIRFAX COUNTY** 44,529 15 **15** 44,529 **Totals for District: 042** DISTRICT 043 **County and City Number of Precincts Number of Voters FAIRFAX COUNTY** 16 46,652 46,652 **16 Totals for District: 043** DISTRICT 044 **Number of Precincts County and City Number of Voters FAIRFAX COUNTY** 14 42,558 14 42,558 Totals for District: 044 DISTRICT 045 **County and City Number of Precincts Number of Voters ARLINGTON COUNTY** 3 7,487 **FAIRFAX COUNTY** 6 10,668