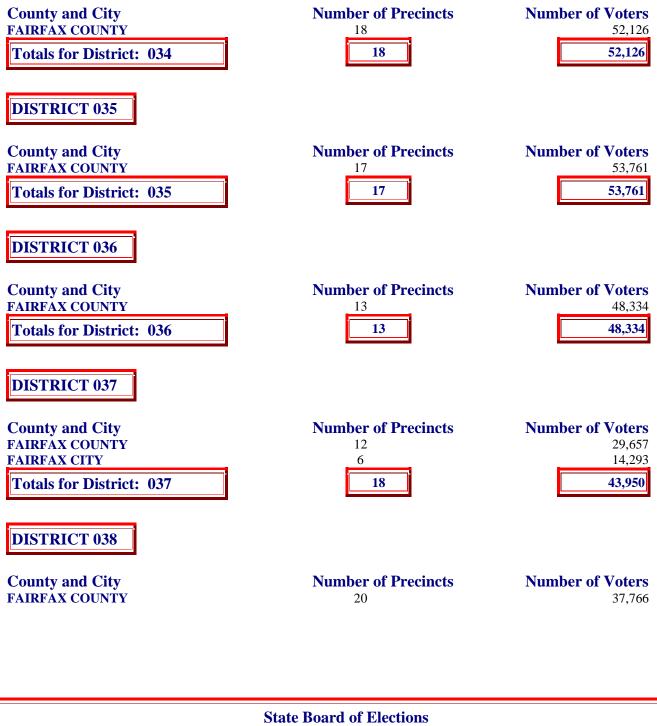

8,694

52,815

61,509

State Board of Elections

Number of Precincts and Registered Voters by Counties and Cities within House Districts

June 1, 2006

Totals for District: 038

20

37,766

DISTRICT 039

County and City
FAIRFAX COUNTY

Number of Precincts
20

42,042

20

42,042

Totals for District: 039