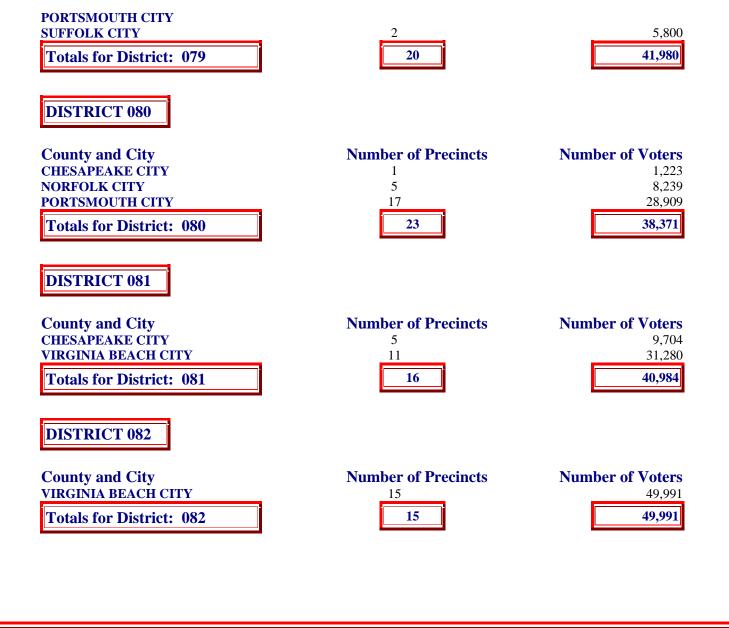

| <b>County and City</b> | <b>Number of Precincts</b> | <b>Number of Voters</b> |
|------------------------|----------------------------|-------------------------|
| CHESAPEAKE CITY        | 1                          | 3,837                   |
| NORFOLK CITY           | 4                          | 3,715                   |