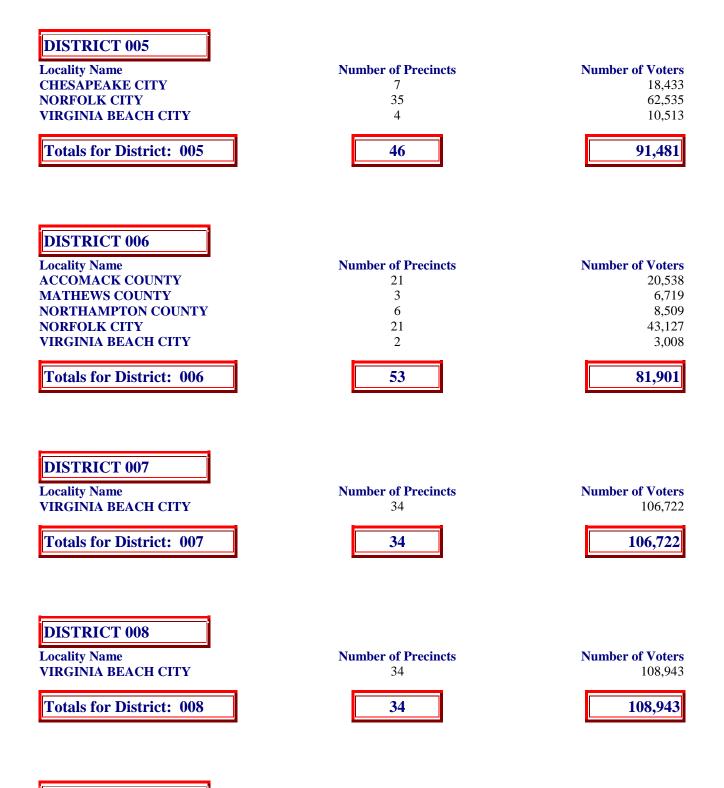

- 5

State Board of Elections Number of Precincts and Registered Voters by County and City within Senate Districts May 1, 2006

| DICTDI | 014 |
|--------|-----|
| DISTRI | 014 |

Locality Name CHESAPEAKE CITY VIRGINIA BEACH CITY

Totals for District: 014

| DISTR        | CT | 015 |
|--------------|----|-----|
| <b>DI21V</b> |    | 015 |

| Locality Name        |
|----------------------|
| AMHERST COUNTY       |
| APPOMATTOX COUNTY    |
| BRUNSWICK COUNTY     |
| BUCKINGHAM COUNTY    |
| CHARLOTTE COUNTY     |
| CUMBERLAND COUNTY    |
| FLUVANNA COUNTY      |
| HALIFAX COUNTY       |
| LUNENBURG COUNTY     |
| MECKLENBURG COUNTY   |
| PRINCE EDWARD COUNTY |
|                      |