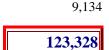

| DISTRICT 004             |                     |                  |
|--------------------------|---------------------|------------------|
| Locality Name            | Number of Precincts | Number of Voters |
| CAROLINE COUNTY          | 8                   | 15,009           |
| ESSEX COUNTY             | 4                   | 6,283            |
| HANOVER COUNTY           | 33                  | 62,303           |
| KING & QUEEN COUNTY      | 5                   | 4,490            |
| KING WILLIAM COUNTY      | 6                   | 9,390            |
| MIDDLESEX COUNTY         | 7                   | 7,204            |
| SPOTSYLVANIA COUNTY      | 7                   | 19,669           |
|                          |                     |                  |
| Totals for District: 004 | 70                  | 124,348          |