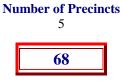

#### **DISTRICT 017**

Locality Name FREDERICKSBURG CITY

Totals for District: 017

**Number of Voters** 