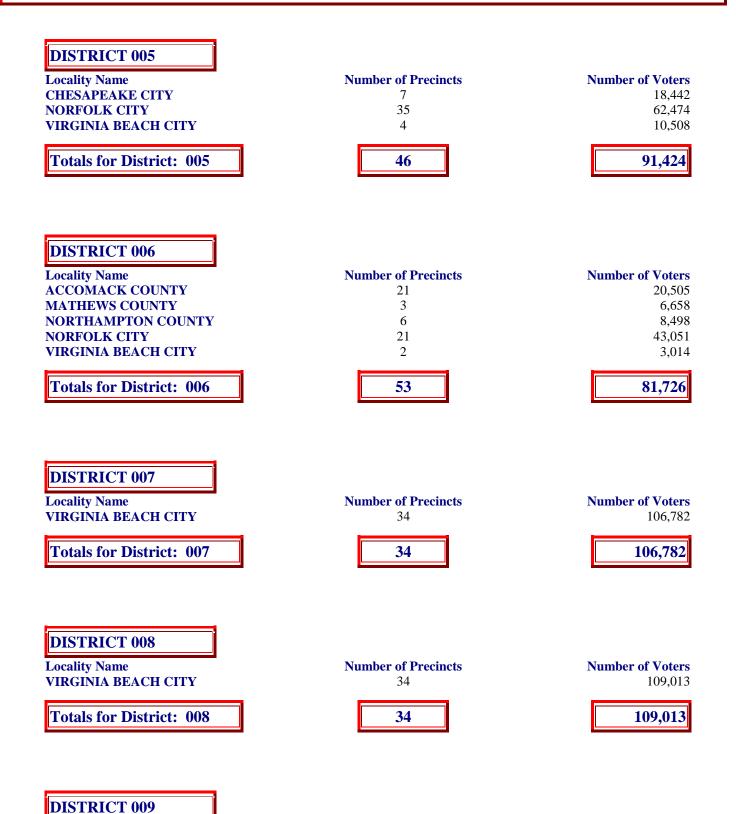

| DISTRICT 001             |                     |                  |
|--------------------------|---------------------|------------------|
| Locality Name            | Number of Precincts | Number of Voters |
| YORK COUNTY              | 4                   | 14,058           |
| HAMPTON CITY             | 7                   | 19,437           |
| NEWPORT NEWS CITY        | 24                  | 61,272           |
| POQUOSON CITY            | 3                   | 8,296            |
| Totals for District: 001 | 38                  | 103,063          |

| DISTRICT 002             |                     |                  |
|--------------------------|---------------------|------------------|
| Locality Name            | Number of Precincts | Number of Voters |
| HAMPTON CITY             | 24                  | 58,478           |
| NEWPORT NEWS CITY        | 17                  | 25,554           |
| PORTSMOUTH CITY          | 2                   | 9,183            |
| SUFFOLK CITY             | 3                   | 5,502            |
| Totals for District: 002 | 46                  | 98,717           |

| DISTRICT 003             |                     |                  |
|--------------------------|---------------------|------------------|
| Locality Name            | Number of Precincts | Number of Voters |
| GLOUCESTER COUNTY        | 11                  | 22,162           |
| JAMES CITY COUNTY        | 13                  | 41,579           |
| NEW KENT COUNTY          | 10                  | 10,409           |
| YORK COUNTY              | 9                   | 26,427           |
| NEWPORT NEWS CITY        | 5                   | 17,255           |
| WILLIAMSBURG CITY        | 2                   | 6,182            |
|                          |                     |                  |
| Totals for District: 003 | 50                  | 124,014          |

| DISTRICT 004             |                     |                  |
|--------------------------|---------------------|------------------|
| Locality Name            | Number of Precincts | Number of Voters |
| CAROLINE COUNTY          | 8                   | 14,974           |
| ESSEX COUNTY             | 4                   | 6,294            |
| HANOVER COUNTY           | 33                  | 62,337           |
| KING & QUEEN COUNTY      | 5                   | 4,481            |
| KING WILLIAM COUNTY      | 6                   | 9,370            |
| MIDDLESEX COUNTY         | 7                   | 7,190            |
| SPOTSYLVANIA COUNTY      | 7                   | 19,635           |
| Totals for District: 004 | 70                  | 124,281          |

| Locality Name            | Number of Precincts | Number of Voters |
|--------------------------|---------------------|------------------|
| CHARLES CITY COUNTY      | 3                   | 4,747            |
| HENRICO COUNTY           | 33                  | 57,240           |
| RICHMOND CITY            | 27                  | 41,279           |
|                          |                     |                  |
| Totals for District: 009 | 63                  | 103.266          |
|                          |                     |                  |