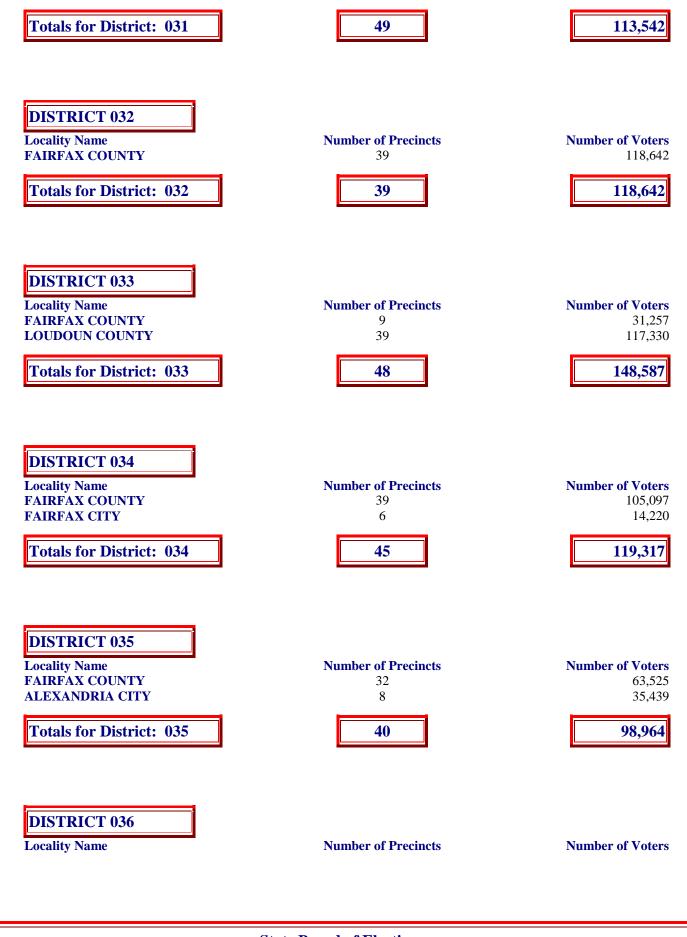

### DISTRICT 031

DISTRICT 029

Locality Name ARLINGTON COUNTY FAIRFAX COUNTY FALLS CHURCH CITY

Totals for District: 030

Number of Precincts 34 10 5 Number of Voters 86,711 19,347 7,484

116,124

| DISTRICT 036<br>Locality Name<br>FAIRFAX COUNTY<br>PRINCE WILLIAM COUNTY<br>Totals for District: 036                                                                                       | Number of Precincts<br>20<br>20<br><b>40</b>                                                                       | Number of Voters<br>49,945<br>57,586<br><b>107,531</b>                                                                   |
|--------------------------------------------------------------------------------------------------------------------------------------------------------------------------------------------|--------------------------------------------------------------------------------------------------------------------|--------------------------------------------------------------------------------------------------------------------------|
| DISTRICT 037<br>Locality Name<br>FAIRFAX COUNTY<br>Totals for District: 037                                                                                                                | Number of Precincts<br>38<br><b>38</b>                                                                             | Number of Voters<br>117,825<br><b>117,825</b>                                                                            |
| DISTRICT 038<br>Locality Name<br>BLAND COUNTY<br>BUCHANAN COUNTY<br>DICKENSON COUNTY<br>PULASKI COUNTY<br>RUSSELL COUNTY<br>SMYTH COUNTY<br>TAZEWELL COUNTY<br>WISE COUNTY<br>WYTHE COUNTY | Number of Precincts         7         18         13         11         14         2         24         6         1 | Number of Voters<br>4,415<br>16,926<br>11,574<br>19,568<br>18,397<br>3,423<br>28,058<br>7,943<br>1,118<br><b>111,422</b> |
| DISTRICT 039<br>Locality Name<br>FAIRFAX COUNTY<br>PRINCE WILLIAM COUNTY<br>Totals for District: 039                                                                                       | Number of Precincts<br>29<br>9<br>38                                                                               | Number of Voters<br>89,696<br>28,611<br>118,307                                                                          |