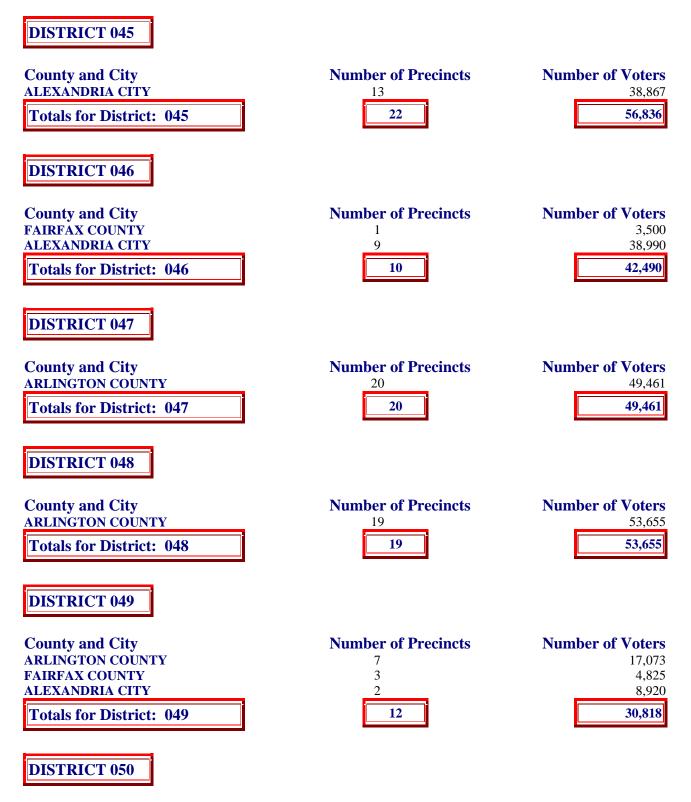

Totals for District: 038

|                                                               | 20                            | 37,548                                      |
|---------------------------------------------------------------|-------------------------------|---------------------------------------------|
| DISTRICT 039                                                  |                               |                                             |
| County and City<br>FAIRFAX COUNTY                             | Number of Precincts           | Number of Voters<br>41,776                  |
| Totals for District: 039                                      | 20                            | 41,776                                      |
| DISTRICT 040                                                  |                               |                                             |
| County and City<br>FAIRFAX COUNTY<br>Totals for District: 040 | Number of Precincts           | Number of Voters<br>47,276<br>47,276        |
| DISTRICT 041                                                  |                               |                                             |
| County and City                                               | Number of Precincts           | Number of Voters                            |
| FAIRFAX COUNTY Totals for District: 041                       | 14<br><b>14</b>               | 47,391<br>47,391                            |
| DISTRICT 042                                                  |                               |                                             |
| County and City<br>FAIRFAX COUNTY                             | Number of Precincts           | Number of Voters<br>43,962                  |
| Totals for District: 042                                      | 14                            | 43,962                                      |
| DISTRICT 043                                                  |                               |                                             |
| County and City<br>FAIRFAX COUNTY<br>Totals for District: 043 | Number of Precincts           | Number of Voters<br>46,204<br><b>46,204</b> |
| DISTRICT 044                                                  |                               |                                             |
| County and City                                               | Number of Precincts           | Number of Voters                            |
| FAIRFAX COUNTY Totals for District: 044                       | 14<br><b>14</b>               | 42,052<br><b>42,052</b>                     |
| DISTRICT 045                                                  |                               |                                             |
| <b>County and City</b><br>ARLINGTON COUNTY<br>FAIRFAX COUNTY  | Number of Precincts<br>3<br>6 | <b>Number of Voters</b><br>7,397<br>10,572  |