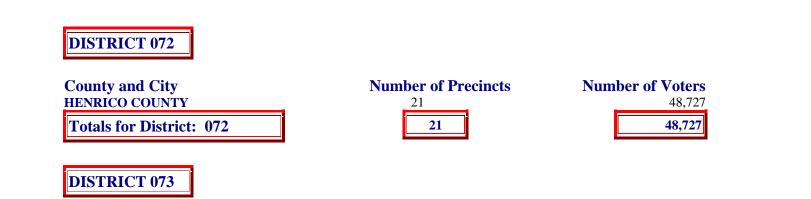

| County and City |
|-----------------|
| HENRICO COUNTY  |
| RICHMOND CITY   |
|                 |

Totals for District: 073

CHARLES CITY COUNTY HENRICO COUNTY HOPEWELL CITY RICHMOND CITY

**Totals for District: 074** 