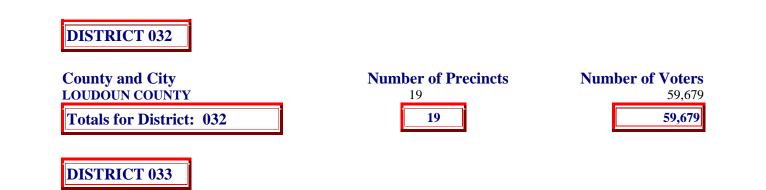

|                                                                                               | 28                                   | 52,629<br><b>61,311</b>                               |
|-----------------------------------------------------------------------------------------------|--------------------------------------|-------------------------------------------------------|
| DISTRICT 034<br>County and City<br>FAIRFAX COUNTY<br>Totals for District: 034                 | Number of Precincts 18 18 18         | Number of Voters<br>51,713<br><b>51,713</b>           |
| DISTRICT 035<br>County and City<br>FAIRFAX COUNTY<br>Totals for District: 035                 | Number of Precincts<br>17<br>17      | Number of Voters<br>53,214<br>53,214                  |
| DISTRICT 036<br>County and City<br>FAIRFAX COUNTY<br>Totals for District: 036                 | Number of Precincts                  | Number of Voters<br>48,031<br>48,031                  |
| DISTRICT 037<br>County and City<br>FAIRFAX COUNTY<br>FAIRFAX CITY<br>Totals for District: 037 | Number of Precincts<br>12<br>6<br>18 | Number of Voters<br>29,452<br>14,220<br><b>43,672</b> |
| DISTRICT 038<br>County and City<br>FAIRFAX COUNTY                                             | <b>Number of Precincts</b><br>20     | Number of Voters<br>37,548                            |