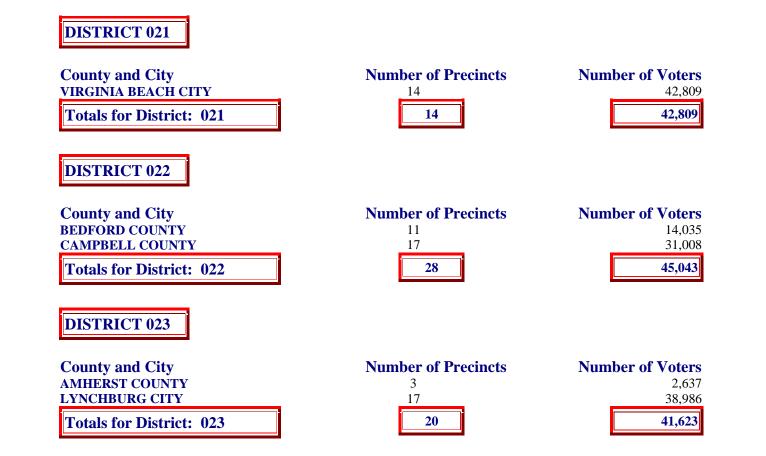

| County and City<br>BEDFORD COUNTY | Number of Precincts | Number of Voters<br>28,488 |
|-----------------------------------|---------------------|----------------------------|
| BOTETOURT COUNTY                  | 15                  | 17,014                     |
| BEDFORD CITY                      | 2                   | 3,710                      |
| Totals for District: 019          | 35                  | 49,212                     |
| DISTRICT 020                      |                     |                            |
| County and City                   | Number of Precincts | Number of Voters           |
| AUGUSTA COUNTY                    | 12                  | 15,278                     |
| HIGHLAND COUNTY                   | 7                   | 1,969                      |
| ROCKINGHAM COUNTY                 | 6                   | 10,970                     |
| STAUNTON CITY                     | 5                   | 13,113                     |
| Totals for District: 020          | 30                  | 41,330                     |