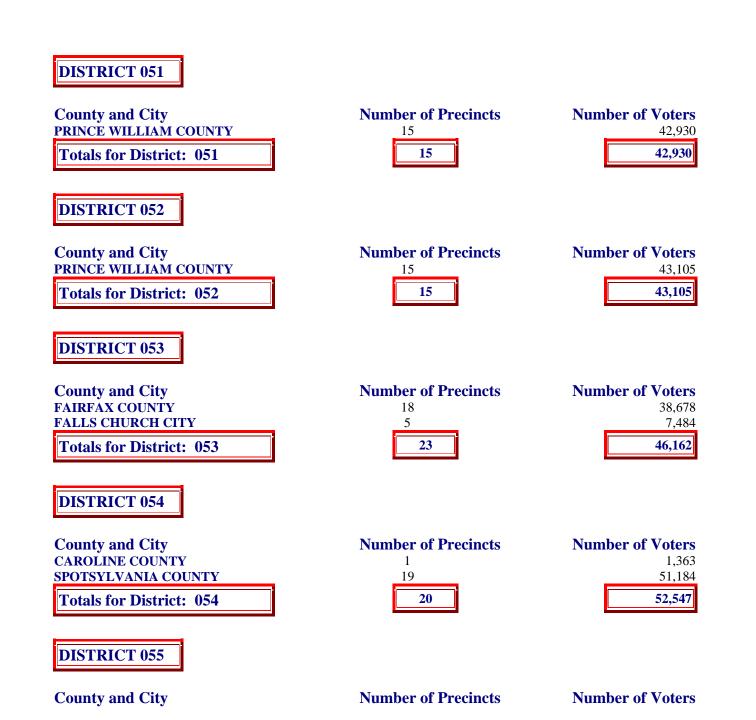

April 1, 2006

DISTRICT 001

| County and City          | Number of Precincts | Number of Voters |
|--------------------------|---------------------|------------------|
| LEE COUNTY               | 19                  | 15,953           |
| SCOTT COUNTY             | 17                  | 16,386           |
| WASHINGTON COUNTY        | 5                   | 5,119            |
| WISE COUNTY              | 3                   | 7,390            |
| Totals for District: 001 | 44                  | 44,848           |

**DISTRICT 002** 

| County and City          | Number of Precincts | Number of Voters |
|--------------------------|---------------------|------------------|
| DICKENSON COUNTY         | 13                  | 11,574           |
| RUSSELL COUNTY           | 12                  | 14,013           |
| WISE COUNTY              | 9                   | 15,407           |
| NORTON CITY              | 2                   | 2,361            |
| Totals for District: 002 | 36                  | 43,355           |

#### DISTRICT 003

| County and City          | Number of Precincts | Number of Voters |
|--------------------------|---------------------|------------------|
| BUCHANAN COUNTY          | 18                  | 16,926           |
| RUSSELL COUNTY           | 3                   | 4,384            |
| TAZEWELL COUNTY          | 22                  | 22,036           |
| Totals for District: 003 | 43                  | 43,346           |

#### **DISTRICT 004**

| County and City          | Number of Precincts | Number of Voters |
|--------------------------|---------------------|------------------|
| SMYTH COUNTY             | 4                   | 5,397            |
| WASHINGTON COUNTY        | 15                  | 27,528           |
| BRISTOL CITY             | 4                   | 11,184           |
| Totals for District: 004 | 23                  | 44,109           |

#### DISTRICT 005

**County and City Number of Precincts Number of Voters CARROLL COUNTY** 5 4,911 15 10,094 **GRAYSON COUNTY SMYTH COUNTY** 10 13,261 WYTHE COUNTY 7 9,012 GALAX CITY 3 3,679

| State Board of Elections<br>Number of Precincts and Registered Voters by Counties and Cities<br>within House Districts<br>April 1, 2006          |                                                           |                                                                          |
|--------------------------------------------------------------------------------------------------------------------------------------------------|-----------------------------------------------------------|--------------------------------------------------------------------------|
| Totals for District: 005                                                                                                                         | 40                                                        | 40,957                                                                   |
| DISTRICT 006<br>County and City<br>BLAND COUNTY<br>GILES COUNTY<br>PULASKI COUNTY<br>TAZEWELL COUNTY<br>WYTHE COUNTY<br>Totals for District: 006 | Number of Precincts<br>7<br>8<br>9<br>2<br>4<br><b>30</b> | Number of Voters<br>4,415<br>9,611<br>16,263<br>6,022<br>8,185<br>44,496 |
| DISTRICT 007<br>County and City<br>MONTGOMERY COUNTY<br>PULASKI COUNTY<br>RADFORD CITY<br>Totals for District: 007                               | Number of Precincts<br>13<br>3<br>3<br>19                 | Number of Voters<br>27,465<br>4,099<br>7,399<br><b>38,963</b>            |
| DISTRICT 008<br>County and City<br>ROANOKE COUNTY<br>SALEM CITY<br>Totals for District: 008                                                      | Number of Precincts<br>19<br>10<br><b>29</b>              | Number of Voters<br>34,065<br>15,486<br><b>49,551</b>                    |
| DISTRICT 009<br>County and City<br>FLOYD COUNTY<br>FRANKLIN COUNTY<br>PITTSYLVANIA COUNTY<br>Totals for District: 009                            | Number of Precincts<br>5<br>23<br>9<br><b>37</b>          | Number of Voters<br>9,449<br>30,471<br>5,985<br><b>45,905</b>            |