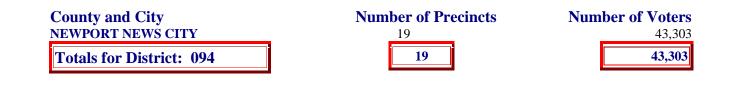

| State Board of Elections                                         |  |  |
|------------------------------------------------------------------|--|--|
| Number of Precincts and Registered Voters by Counties and Cities |  |  |
| within House Districts                                           |  |  |
| April 10, 2006                                                   |  |  |

| County and City<br>HAMPTON CITY<br>NEWPORT NEWS CITY<br>Totals for District: 095 | 6         15           21         21 | Number of Vote           18,3           22,1           40,54 |
|----------------------------------------------------------------------------------|--------------------------------------|--------------------------------------------------------------|
| DISTRICT 096                                                                     |                                      |                                                              |
| County and City                                                                  | Number of Precincts                  | Number of Vote                                               |
| JAMES CITY COUNTY                                                                | 6                                    | 20,5                                                         |
| YORK COUNTY                                                                      | 10                                   | 30,1                                                         |
| NEWPORT NEWS CITY                                                                |                                      | 3,8                                                          |
| Totals for District: 096                                                         | 17                                   | 54,58                                                        |
| DISTRICT 097                                                                     |                                      |                                                              |
| County and City                                                                  | Number of Precincts                  | Number of Vote                                               |
| CAROLINE COUNTY                                                                  | 5                                    | 10,0                                                         |
| HANOVER COUNTY                                                                   | 7                                    | 12,3                                                         |
| HENRICO COUNTY                                                                   | 3                                    | 4,9                                                          |
| KING & QUEEN COUNTY<br>KING WILLIAM COUNTY                                       | 2<br>5                               | 1,8<br>7,5                                                   |
| NEW KENT COUNTY                                                                  | 10                                   | 10,4                                                         |
|                                                                                  | 10                                   | · · · · · · · · · · · · · · · · · · ·                        |
| SPOTSYLVANIA COUNTY                                                              | 2                                    | 4,0                                                          |