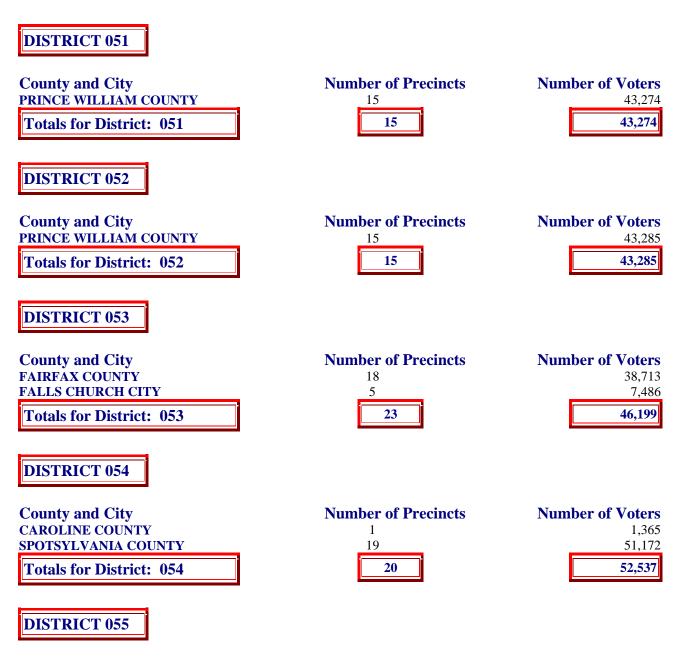

**County and City** 

**Number of Precincts** 

**Number of Voters** 

| PRINCE WILLIAM COUNTY |
|-----------------------|
| MANASSAS PARK CITY    |
| MANASSAS CITY         |
|                       |

Totals for District: 050

| 5,330<br>18,510 |
|-----------------|
| 36,064          |

State Board of Elections Number of Precincts and Registered Voters by Counties and Cities within House Districts April 10, 2006

**County and City** 

**Number of Precincts** 

**Number of Voters** 

| HANOVER COUNTY Totals for District: 055 | 26                       | 50,002                     |
|-----------------------------------------|--------------------------|----------------------------|
| DISTRICT 056                            |                          |                            |
|                                         |                          |                            |
| County and City                         | Number of Precincts      | Number of Voters           |
| County and City<br>GOOCHLAND COUNTY     | Number of Precincts<br>8 | Number of Voters<br>13,346 |
|                                         |                          |                            |
| GOOCHLAND COUNTY                        | 8                        | 13,346                     |