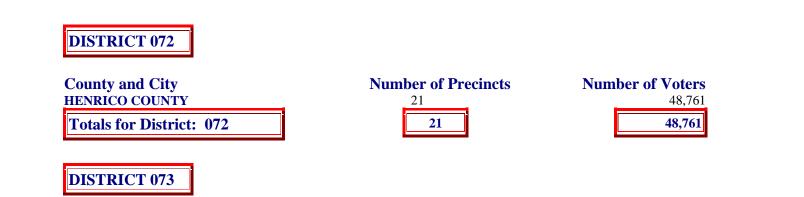

| State Board of Elections                                         |  |
|------------------------------------------------------------------|--|
| Number of Precincts and Registered Voters by Counties and Cities |  |
| within House Districts                                           |  |
| April 10, 2006                                                   |  |

| County and City |  |
|-----------------|--|
| HENRICO COUNTY  |  |
| RICHMOND CITY   |  |
|                 |  |

Totals for District: 073

CHARLES CITY COUNTY HENRICO COUNTY HOPEWELL CITY RICHMOND CITY