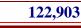

| DISTRICT 004             |                     |                  |
|--------------------------|---------------------|------------------|
| Locality Name            | Number of Precincts | Number of Voters |
| CAROLINE COUNTY          | 8                   | 14,938           |
| ESSEX COUNTY             | 4                   | 6,217            |
| HANOVER COUNTY           | 33                  | 62,373           |
| KING & QUEEN COUNTY      | 5                   | 4,474            |
| KING WILLIAM COUNTY      | 6                   | 9,346            |
| MIDDLESEX COUNTY         | 7                   | 7,165            |
| SPOTSYLVANIA COUNTY      | 7                   | 19,615           |
| Totals for District: 004 | 70                  | 124,128          |