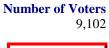

| DISTRICT 003             |                     |                  |
|--------------------------|---------------------|------------------|
| Locality Name            | Number of Precincts | Number of Voters |
| GLOUCESTER COUNTY        | 11                  | 22,110           |
| JAMES CITY COUNTY        | 13                  | 41,457           |
| NEW KENT COUNTY          | 10                  | 10,381           |
| YORK COUNTY              | 9                   | 26,143           |
| NEWPORT NEWS CITY        | 5                   | 17,171           |
| WILLIAMSBURG CITY        | 2                   | 6,153            |
|                          |                     |                  |
| Totals for District: 003 | 50                  | 123,415          |