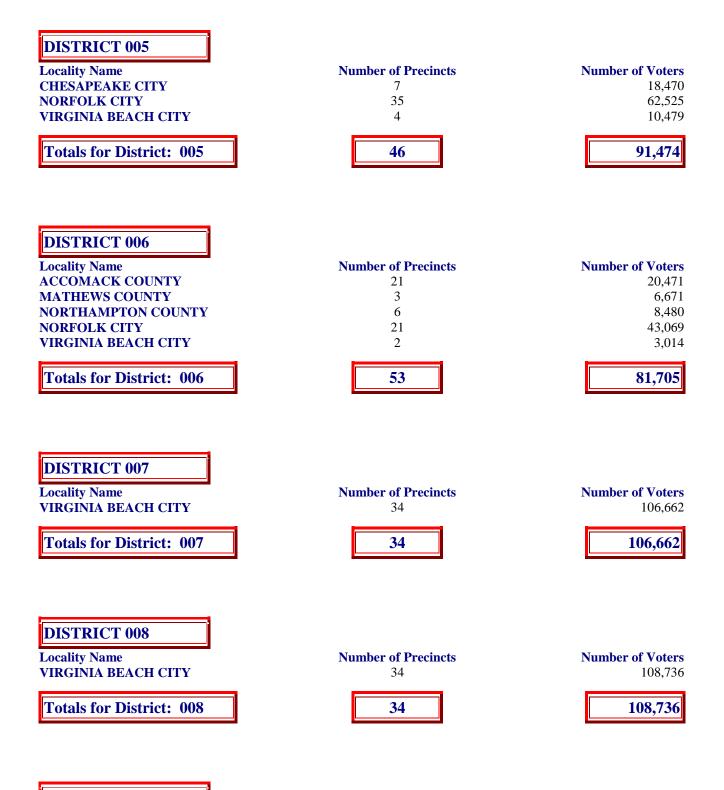

| DISTRICT 001             |                     |                  |
|--------------------------|---------------------|------------------|
| Locality Name            | Number of Precincts | Number of Voters |
| YORK COUNTY              | 4                   | 13,810           |
| HAMPTON CITY             | 7                   | 19,404           |
| NEWPORT NEWS CITY        | 24                  | 61,216           |
| POQUOSON CITY            | 3                   | 8,292            |
| Totals for District: 001 | 38                  | 102,722          |