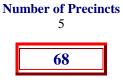

| DISTRICT 002             |                     |                  |
|--------------------------|---------------------|------------------|
| Locality Name            | Number of Precincts | Number of Voters |
| HAMPTON CITY             | 24                  | 58,353           |
| NEWPORT NEWS CITY        | 17                  | 25,544           |
| PORTSMOUTH CITY          | 2                   | 9,174            |
| SUFFOLK CITY             | 3                   | 5,502            |
| Totals for District: 002 | 46                  | 98,573           |