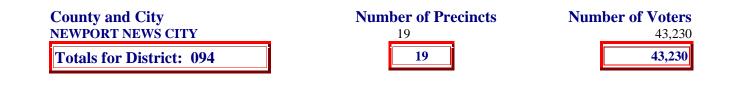

| County and City                            | Number of Precincts | Number of Vote |
|--------------------------------------------|---------------------|----------------|
| HAMPTON CITY                               | 6                   | 18,3           |
| NEWPORT NEWS CITY                          | 15                  | 22,1           |
| Totals for District: 095                   | 21                  | 40,50          |
| DISTRICT 096                               |                     |                |
| County and City                            | Number of Precincts | Number of Vote |
| JAMES CITY COUNTY                          | 6                   | 20,5           |
| YORK COUNTY                                | 10                  | 29,6           |
| NEWPORT NEWS CITY                          | 1                   | 3,8            |
| Totals for District: 096                   | 17                  | 54,04          |
| DISTRICT 097                               |                     |                |
| County and City                            | Number of Precincts | Number of Vote |
| CAROLINE COUNTY                            | 5                   | 10,0           |
| HANOVER COUNTY                             | 7                   | 12,3           |
| HENRICO COUNTY                             | 3                   | 4,9            |
| KING & QUEEN COUNTY<br>KING WILLIAM COUNTY | 2<br>5              | 1,8<br>7,5     |
| NEW KENT COUNTY                            | 5<br>10             | 10,3           |
| SPOTSYLVANIA COUNTY                        | 2                   | 4,0            |
| SPUISY LVANIA COUNTY                       |                     |                |