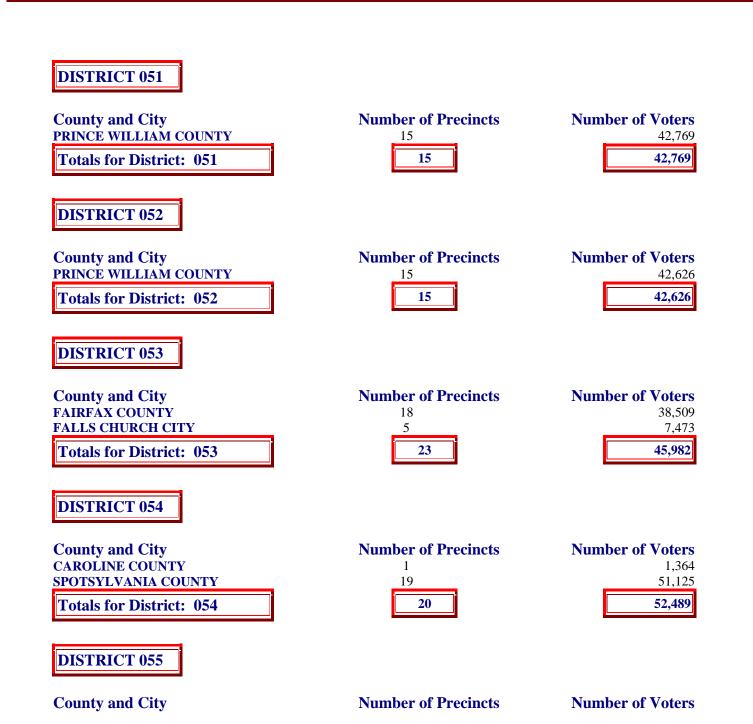

| 5,274<br>18,362 |
|-----------------|
| 35,796          |

State Board of Elections Number of Precincts and Registered Voters by Counties and Cities within House Districts March 1, 2006

| HANOVER COUNTY Totals for District: 055 | 26                       | 50,036                     |
|-----------------------------------------|--------------------------|----------------------------|
| DISTRICT 056                            |                          |                            |
|                                         |                          |                            |
| County and City                         | Number of Precincts      | <b>Number of Voters</b>    |
| County and City<br>GOOCHLAND COUNTY     | Number of Precincts<br>8 | Number of Voters<br>13,287 |
|                                         |                          |                            |
| GOOCHLAND COUNTY                        | 8                        | 13,287                     |