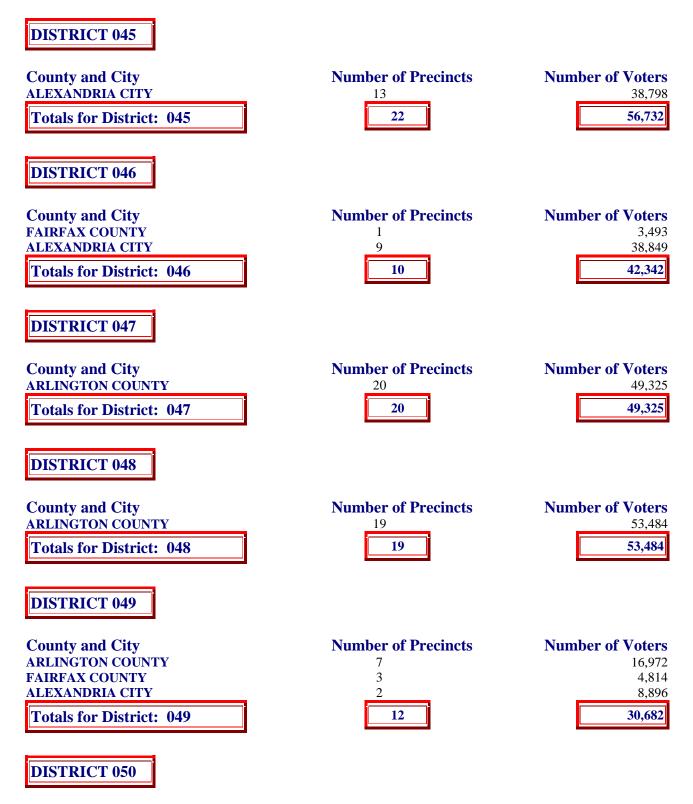

Totals for District: 038

|                                                               | 20                                     | 37,499                                             |
|---------------------------------------------------------------|----------------------------------------|----------------------------------------------------|
| DISTRICT 039                                                  |                                        |                                                    |
| County and City<br>FAIRFAX COUNTY<br>Totals for District: 039 | Number of Precincts<br>20<br><b>20</b> | Number of Voters           41,731           41,731 |
| DISTRICT 040                                                  |                                        |                                                    |
| County and City<br>FAIRFAX COUNTY<br>Totals for District: 040 | Number of Precincts<br>14<br>14        | Number of Voters           47,159           47,159 |
| DISTRICT 041                                                  |                                        |                                                    |
| County and City<br>FAIRFAX COUNTY<br>Totals for District: 041 | Number of Precincts 14 14 14           | Number of Voters<br>47,094<br><b>47,094</b>        |
| DISTRICT 042                                                  |                                        |                                                    |
| County and City<br>FAIRFAX COUNTY<br>Totals for District: 042 | Number of Precincts<br>14<br>14        | Number of Voters           43,820           43,820 |
| DISTRICT 043                                                  |                                        |                                                    |
| County and City<br>FAIRFAX COUNTY<br>Totals for District: 043 | Number of Precincts<br>16<br>16        | Number of Voters           46,089           46,089 |
| DISTRICT 044                                                  |                                        |                                                    |
| County and City<br>FAIRFAX COUNTY<br>Totals for District: 044 | Number of Precincts<br>14<br>14        | Number of Voters           42,006           42,006 |
| DISTRICT 045                                                  |                                        |                                                    |
| County and City<br>ARLINGTON COUNTY<br>FAIRFAX COUNTY         | Number of Precincts<br>3<br>6          | <b>Number of Voters</b><br>7,377<br>10,557         |