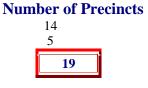

| LOUDOUN COUNTY Totals for District: 033                                                       | 7<br>21<br><b>28</b>                 | 8,637<br>52,243<br><b>60,880</b>                      |
|-----------------------------------------------------------------------------------------------|--------------------------------------|-------------------------------------------------------|
| DISTRICT 034<br>County and City<br>FAIRFAX COUNTY<br>Totals for District: 034                 | Number of Precincts                  | Number of Voters<br>51,495<br><b>51,495</b>           |
| DISTRICT 035<br>County and City<br>FAIRFAX COUNTY<br>Totals for District: 035                 | Number of Precincts<br>17<br>17      | Number of Voters<br>53,051<br><b>53,051</b>           |
| DISTRICT 036<br>County and City<br>FAIRFAX COUNTY<br>Totals for District: 036                 | Number of Precincts                  | Number of Voters<br>47,937<br><b>47,937</b>           |
| DISTRICT 037<br>County and City<br>FAIRFAX COUNTY<br>FAIRFAX CITY<br>Totals for District: 037 | Number of Precincts<br>12<br>6<br>18 | Number of Voters<br>29,441<br>14,208<br><b>43,649</b> |
| DISTRICT 038<br>County and City<br>FAIRFAX COUNTY                                             | <b>Number of Precincts</b><br>20     | Number of Voters<br>37,499                            |