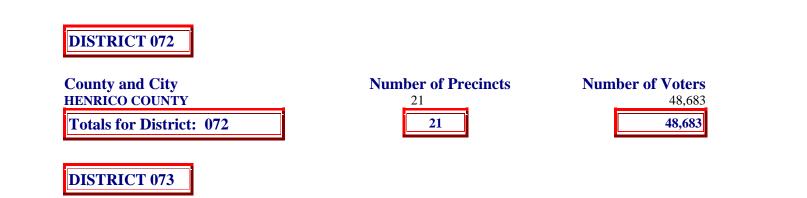

| County and City |
|-----------------|
| HENRICO COUNTY  |
| RICHMOND CITY   |
|                 |

Totals for District: 073

CHARLES CITY COUNTY HENRICO COUNTY HOPEWELL CITY RICHMOND CITY

**Totals for District: 074** 