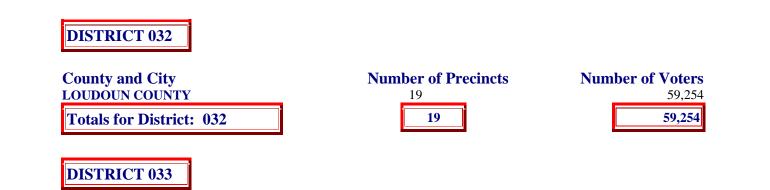

| LOUDOUN COUNTY Totals for District: 033                                                       | 7<br>21<br><b>28</b>                 | 8,637<br>52,243<br><b>60,880</b>                      |
|-----------------------------------------------------------------------------------------------|--------------------------------------|-------------------------------------------------------|
| DISTRICT 034<br>County and City<br>FAIRFAX COUNTY<br>Totals for District: 034                 | Number of Precincts                  | Number of Voters<br>51,495<br><b>51,495</b>           |
| DISTRICT 035<br>County and City<br>FAIRFAX COUNTY<br>Totals for District: 035                 | Number of Precincts<br>17<br>17      | Number of Voters<br>53,051<br><b>53,051</b>           |
| DISTRICT 036<br>County and City<br>FAIRFAX COUNTY<br>Totals for District: 036                 | Number of Precincts                  | Number of Voters<br>47,937<br><b>47,937</b>           |
| DISTRICT 037<br>County and City<br>FAIRFAX COUNTY<br>FAIRFAX CITY<br>Totals for District: 037 | Number of Precincts<br>12<br>6<br>18 | Number of Voters<br>29,441<br>14,208<br><b>43,649</b> |
| DISTRICT 038<br>County and City<br>FAIRFAX COUNTY                                             | <b>Number of Precincts</b><br>20     | Number of Voters<br>37,499                            |