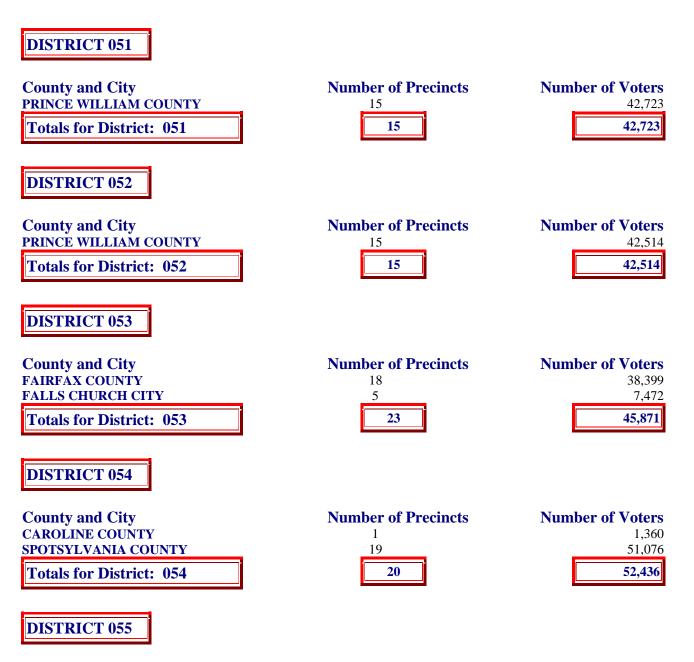

**County and City** 

**Number of Precincts** 

**Number of Voters** 

| PRINCE WILLIAM COUNTY |
|-----------------------|
| MANASSAS PARK CITY    |
| MANASSAS CITY         |
|                       |

Totals for District: 050

| 2<br>5 |    |
|--------|----|
|        | 12 |

| 5,267<br>18,344 |
|-----------------|
| 35,749          |

State Board of Elections Number of Precincts and Registered Voters by Counties and Cities within House Districts February 1, 2006

County and City

**Number of Precincts** 

**Number of Voters** 

| HANOVER COUNTY Totals for District: 055 | 26                         | 50,064           |
|-----------------------------------------|----------------------------|------------------|
| DISTRICT 056                            |                            |                  |
| County and City                         | <b>Number of Precincts</b> | Number of Voters |
| <b>GOOCHLAND COUNTY</b>                 | 8                          | 13,265           |
| HENRICO COUNTY                          | 8                          | 21,793           |
| LOUISA COUNTY                           | 14                         | 17,623           |
| LOUISA COUNT I                          | 14                         | 17,025           |