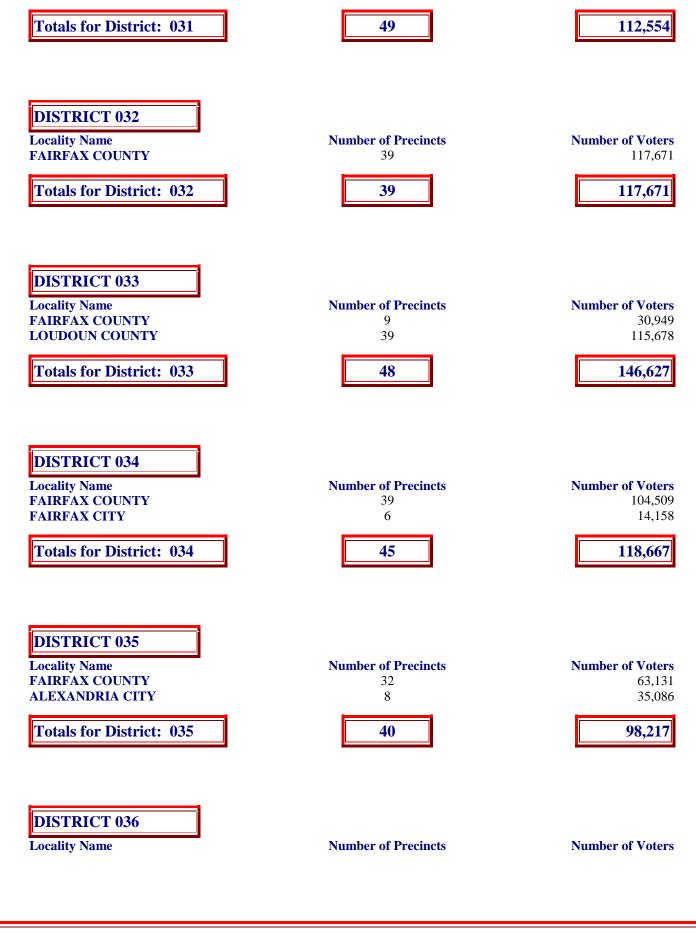

## DISTRICT 031

DISTRICT 029

Locality Name **ARLINGTON COUNTY** FAIRFAX COUNTY FALLS CHURCH CITY **Number of Precincts** 34 10 5

**Number of Voters** 85,882 19,226 7,446

| DISTRICT 036<br>Locality Name<br>FAIRFAX COUNTY<br>PRINCE WILLIAM COUNTY<br>Totals for District: 036                                                                                                                        | Number of Precincts<br>20<br>20<br><b>40</b>                 | Number of Voters<br>49,728<br>57,108<br><b>106,836</b>                                                                   |
|-----------------------------------------------------------------------------------------------------------------------------------------------------------------------------------------------------------------------------|--------------------------------------------------------------|--------------------------------------------------------------------------------------------------------------------------|
| DISTRICT 037<br>Locality Name<br>FAIRFAX COUNTY<br>Totals for District: 037                                                                                                                                                 | Number of Precincts<br>38<br><b>38</b>                       | Number of Voters<br>116,673<br><b>116,673</b>                                                                            |
| DISTRICT 038<br>Locality Name<br>BLAND COUNTY<br>BUCHANAN COUNTY<br>DICKENSON COUNTY<br>PULASKI COUNTY<br>RUSSELL COUNTY<br>SMYTH COUNTY<br>TAZEWELL COUNTY<br>WISE COUNTY<br>WISE COUNTY<br>WISE COUNTY<br>TAZEWELL COUNTY | Number of Precincts   7   18   13   11   14   2   24   6   1 | Number of Voters<br>4,409<br>16,926<br>11,516<br>19,531<br>18,390<br>3,414<br>27,882<br>7,883<br>1,112<br><b>111,063</b> |
| DISTRICT 039<br>Locality Name<br>FAIRFAX COUNTY<br>PRINCE WILLIAM COUNTY<br>Totals for District: 039                                                                                                                        | Number of Precincts<br>29<br>9<br><b>38</b>                  | Number of Voters<br>88,927<br>28,424<br>117,351                                                                          |