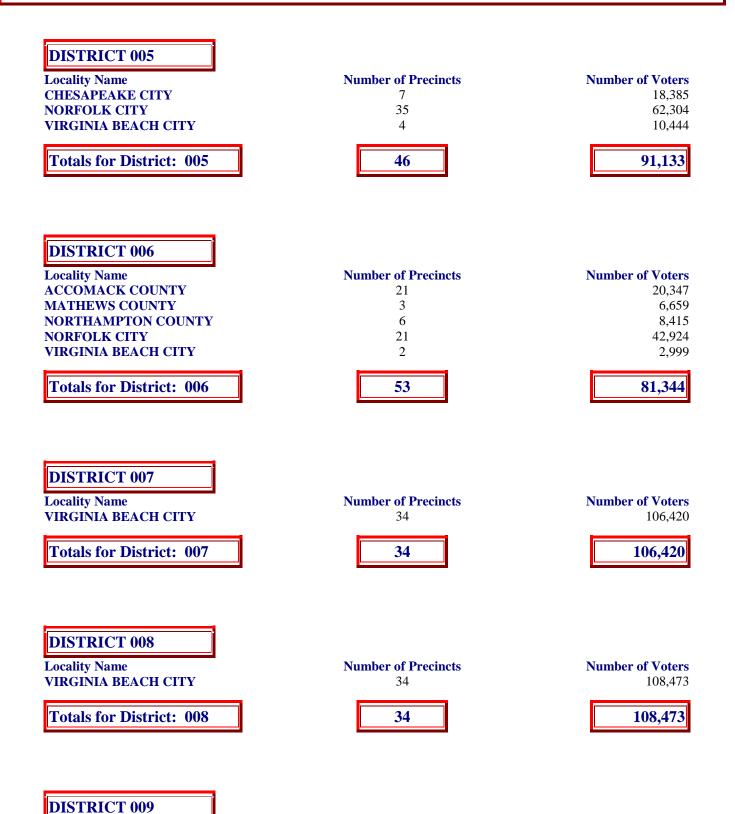

| DISTRICT 004             |                     |                  |
|--------------------------|---------------------|------------------|
| Locality Name            | Number of Precincts | Number of Voters |
| CAROLINE COUNTY          | 8                   | 14,897           |
| ESSEX COUNTY             | 4                   | 6,222            |
| HANOVER COUNTY           | 33                  | 62,367           |
| KING & QUEEN COUNTY      | 5                   | 4,469            |
| KING WILLIAM COUNTY      | 6                   | 9,293            |
| MIDDLESEX COUNTY         | 7                   | 7,146            |
| SPOTSYLVANIA COUNTY      | 7                   | 19,599           |
| Totals for District: 004 | 70                  | 123,993          |

| Locality Name            | Number of Precincts | Number of Voters |
|--------------------------|---------------------|------------------|
| CHARLES CITY COUNTY      | 3                   | 4,748            |
| HENRICO COUNTY           | 33                  | 57,041           |
| RICHMOND CITY            | 27                  | 41,340           |
|                          |                     |                  |
| Totals for District: 009 | 63                  | 103,129          |
|                          |                     |                  |