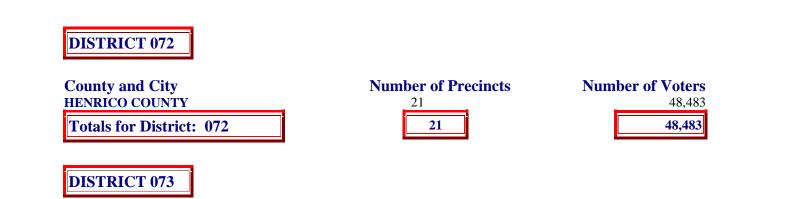

| County and City |
|-----------------|
| HENRICO COUNTY  |
| RICHMOND CITY   |
|                 |

Totals for District: 073

**CHARLES CITY COUNTY HENRICO COUNTY HOPEWELL CITY RICHMOND CITY** 

**Totals for District: 074** 