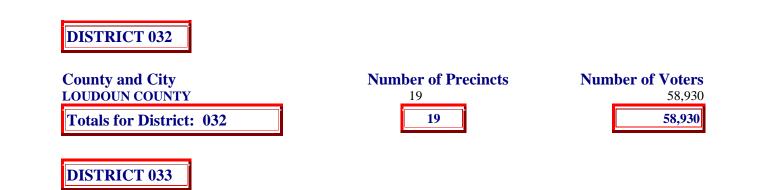

| County and City<br>CLARKE COUNTY<br>LOUDOUN COUNTY<br>Totals for District: 033                | Number of Precincts<br>7<br>21<br>28 | Number of Voters<br>8,586<br>51,962<br><b>60,548</b>  |
|-----------------------------------------------------------------------------------------------|--------------------------------------|-------------------------------------------------------|
| DISTRICT 034<br>County and City<br>FAIRFAX COUNTY<br>Totals for District: 034                 | Number of Precincts 18 18 18         | Number of Voters<br>51,357<br><b>51,357</b>           |
| DISTRICT 035<br>County and City<br>FAIRFAX COUNTY<br>Totals for District: 035                 | Number of Precincts<br>17<br>17      | Number of Voters<br>52,837<br>52,837                  |
| DISTRICT 036<br>County and City<br>FAIRFAX COUNTY<br>Totals for District: 036                 | Number of Precincts<br>13<br>13      | Number of Voters           47,702           47,702    |
| DISTRICT 037<br>County and City<br>FAIRFAX COUNTY<br>FAIRFAX CITY<br>Totals for District: 037 | Number of Precincts<br>12<br>6<br>18 | Number of Voters<br>29,320<br>14,158<br><b>43,478</b> |
| DISTRICT 038<br>County and City<br>FAIRFAX COUNTY                                             | <b>Number of Precincts</b><br>20     | Number of Voters<br>37,387                            |