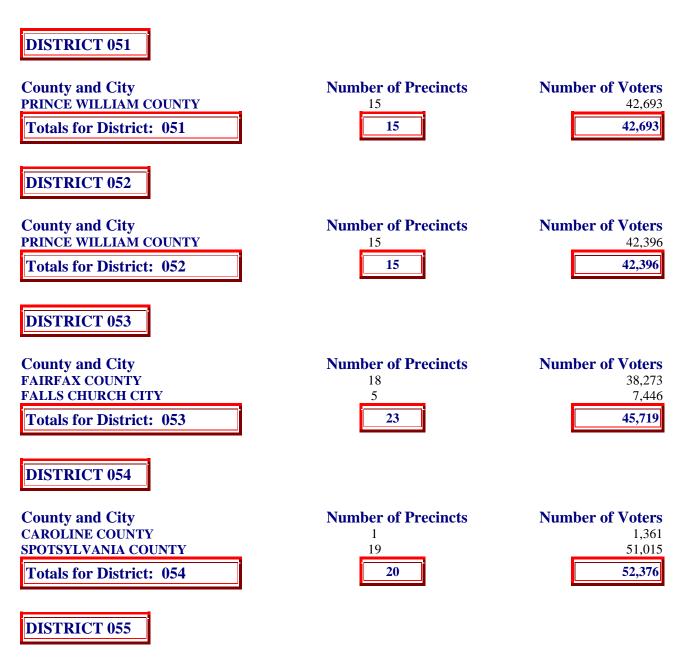

**County and City** 

**Number of Precincts** 

**Number of Voters** 

| PRINCE WILLIAM COUNTY |
|-----------------------|
| MANASSAS PARK CITY    |
| MANASSAS CITY         |
|                       |

Totals for District: 050

| 5,260<br>18,339 |
|-----------------|
| 35,733          |

State Board of Elections Number of Precincts and Registered Voters by Counties and Cities within House Districts January 1, 2006

**County and City** 

**Number of Precincts** 

**Number of Voters** 

| HANOVER COUNTY Totals for District: 055 | 26                  | 50,031           |
|-----------------------------------------|---------------------|------------------|
| DISTRICT 056                            |                     |                  |
| County and City                         | Number of Precincts | Number of Voters |
|                                         |                     |                  |
| GOOCHLAND COUNTY                        | 8                   | 13,224           |
|                                         |                     | 13,224<br>21,738 |
| GOOCHLAND COUNTY                        | 8                   |                  |