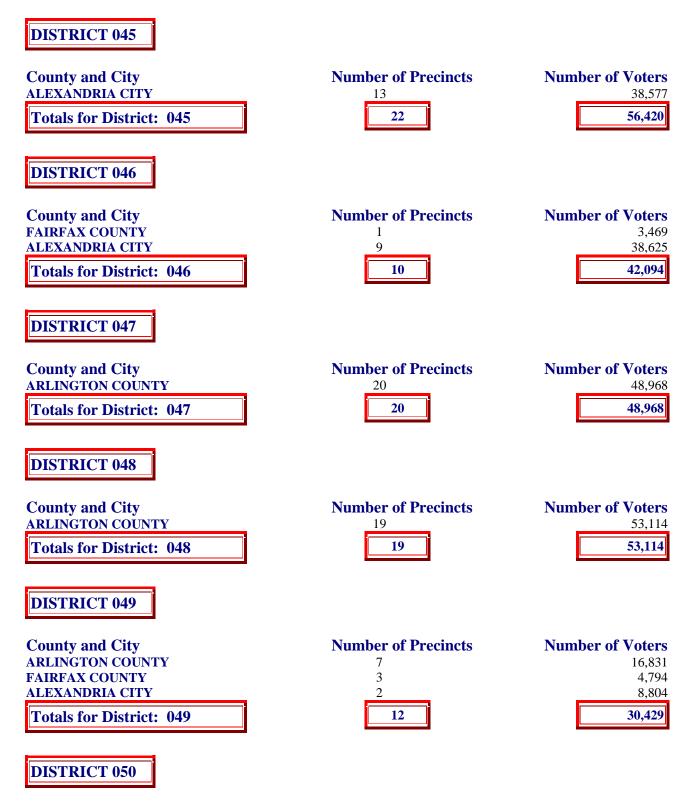

Totals for District: 038

|                                                               | 20                                     | 37,387                                                              |
|---------------------------------------------------------------|----------------------------------------|---------------------------------------------------------------------|
| DISTRICT 039                                                  |                                        |                                                                     |
| County and City<br>FAIRFAX COUNTY<br>Totals for District: 039 | Number of Precincts<br>20<br><b>20</b> | Number of Voters           41,574           41,574                  |
| DISTRICT 040                                                  |                                        |                                                                     |
| County and City<br>FAIRFAX COUNTY<br>Totals for District: 040 | Number of Precincts<br>14<br>14        | Number of Voters<br>46,966<br><b>46,966</b>                         |
| DISTRICT 041                                                  |                                        |                                                                     |
| County and City<br>FAIRFAX COUNTY<br>Totals for District: 041 | Number of Precincts 14 14 14           | Number of Voters           46,826           46,826           46,826 |
| DISTRICT 042                                                  |                                        |                                                                     |
| County and City<br>FAIRFAX COUNTY<br>Totals for District: 042 | Number of Precincts<br>14<br>14        | Number of Voters           43,458           43,458                  |
| DISTRICT 043                                                  |                                        |                                                                     |
| County and City<br>FAIRFAX COUNTY<br>Totals for District: 043 | Number of Precincts<br>16<br>16        | Number of Voters<br>45,853<br><b>45,853</b>                         |
| DISTRICT 044                                                  |                                        |                                                                     |
| County and City<br>FAIRFAX COUNTY<br>Totals for District: 044 | Number of Precincts<br>14<br>14        | Number of Voters<br>41,867<br><b>41,867</b>                         |
| DISTRICT 045                                                  |                                        |                                                                     |
| County and City<br>ARLINGTON COUNTY<br>FAIRFAX COUNTY         | Number of Precincts<br>3<br>6          | <b>Number of Voters</b><br>7,319<br>10,524                          |