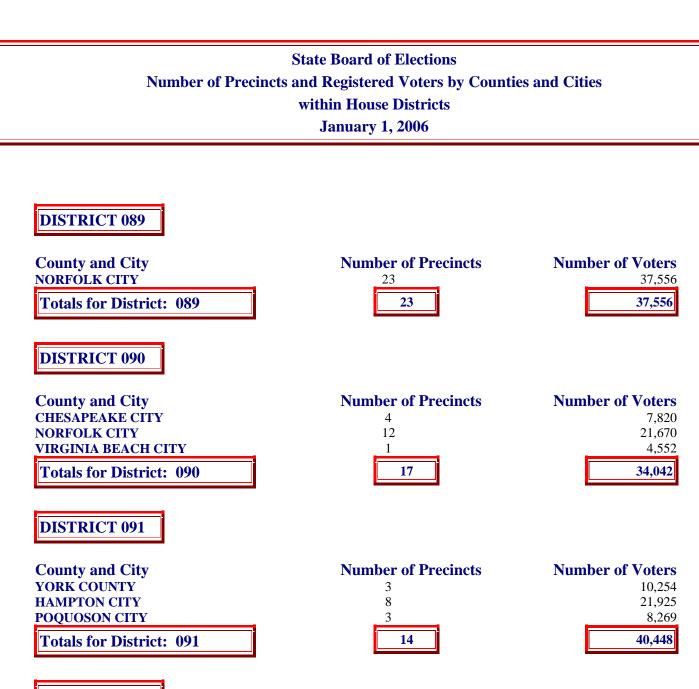

|                                                                                                                          | <b>January 1, 2006</b>                    |                                                         |
|--------------------------------------------------------------------------------------------------------------------------|-------------------------------------------|---------------------------------------------------------|
| DISTRICT 083<br>County and City<br>VIRGINIA BEACH CITY<br>Totals for District: 083                                       | Number of Precincts<br>14<br>14           | Number of Voters<br>41,822<br>41,822                    |
| DISTRICT 084<br>County and City<br>VIRGINIA BEACH CITY<br>Totals for District: 084                                       | Number of Precincts<br>14<br>14           | Number of Voters<br>44,091<br>44,091                    |
| DISTRICT 085<br>County and City<br>VIRGINIA BEACH CITY<br>Totals for District: 085                                       | Number of Precincts<br>16<br><b>16</b>    | Number of Voters<br>46,748<br><b>46,748</b>             |
| DISTRICT 086<br>County and City<br>FAIRFAX COUNTY<br>LOUDOUN COUNTY<br>Totals for District: 086                          | Number of Precincts<br>9<br>7<br>16       | Number of Voters<br>27,301<br>13,164<br><b>40,465</b>   |
| DISTRICT 087<br>County and City<br>NORFOLK CITY<br>Totals for District: 087                                              | Number of Precincts<br>16<br><b>16</b>    | Number of Voters<br>31,983<br><b>31,983</b>             |
| DISTRICT 088<br>County and City<br>FAUQUIER COUNTY<br>SPOTSYLVANIA COUNTY<br>STAFFORD COUNTY<br>Totals for District: 088 | Number of Precincts<br>5<br>4<br>12<br>21 | Number of Voters<br>8,815<br>10,248<br>28,100<br>47,163 |

| DISTRICT 092 |
|--------------|
|--------------|

County and City HAMPTON CITY Totals for District: 092

## DISTRICT 093

County and City JAMES CITY COUNTY NEWPORT NEWS CITY Totals for District: 093

| Num | ber of | Voters |
|-----|--------|--------|
|     |        | 37,280 |
|     |        | 37,280 |

| Num | ber of Voters |
|-----|---------------|
|     | 5,406         |
|     | 34,575        |
|     | 39,981        |