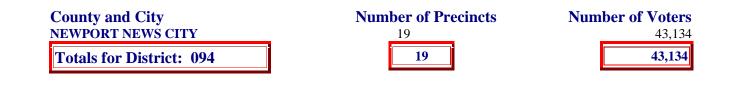

## DISTRICT 093

County and City JAMES CITY COUNTY NEWPORT NEWS CITY Totals for District: 093

| Num | ber of | Voters |
|-----|--------|--------|
|     |        | 37,280 |
|     |        | 37,280 |

| Num | ber of Voters |
|-----|---------------|
|     | 5,406         |
|     | 34,575        |
|     | 39,981        |