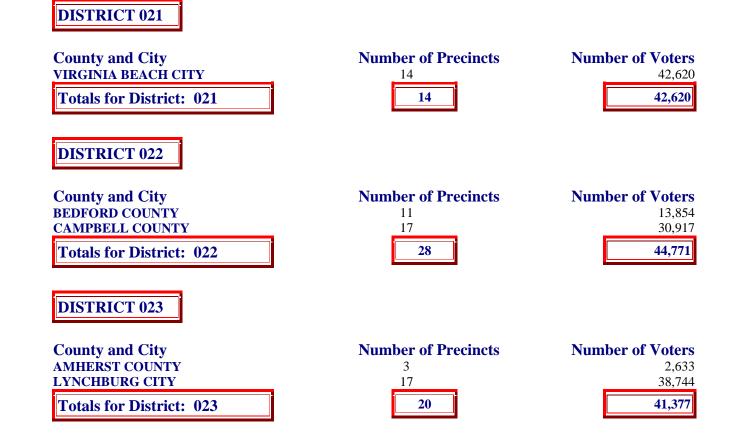

DISTRICT 001

| County and City          | Number of Precincts | Number of Voters |
|--------------------------|---------------------|------------------|
| LEE COUNTY               | 19                  | 15,886           |
| SCOTT COUNTY             | 17                  | 16,350           |
| WASHINGTON COUNTY        | 5                   | 5,079            |
| WISE COUNTY              | 3                   | 7,377            |
| Totals for District: 001 | 44                  | 44,692           |

DISTRICT 002

**Number of Precincts County and City Number of Voters DICKENSON COUNTY** 13 11,516 **RUSSELL COUNTY** 12 13,998 9 **WISE COUNTY** 15,318 2 NORTON CITY 2,367 **Totals for District: 002** 43,199 36

#### DISTRICT 003

| County and City          | Number of Precincts | Number of Voters |
|--------------------------|---------------------|------------------|
| BUCHANAN COUNTY          | 18                  | 16,926           |
| RUSSELL COUNTY           | 3                   | 4,392            |
| TAZEWELL COUNTY          | 22                  | 21,904           |
| Totals for District: 003 | 43                  | 43,222           |