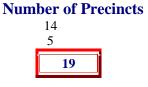

| Number of Precinc                                                                                                         | State Board of Elections<br>Number of Precincts and Registered Voters by Counties and Cities<br>within House Districts<br>January 1, 2006 |                                                                          |  |
|---------------------------------------------------------------------------------------------------------------------------|-------------------------------------------------------------------------------------------------------------------------------------------|--------------------------------------------------------------------------|--|
| Totals for District: 010                                                                                                  | 40                                                                                                                                        | 41,585                                                                   |  |
| DISTRICT 011                                                                                                              |                                                                                                                                           |                                                                          |  |
| County and City<br>ROANOKE COUNTY<br>ROANOKE CITY<br>Totals for District: 011                                             | Number of Precincts<br>2<br>21<br>23                                                                                                      | Number of Voters<br>4,664<br>33,923<br><b>38,587</b>                     |  |
| DISTRICT 012                                                                                                              |                                                                                                                                           |                                                                          |  |
| County and City<br>ALLEGHANY COUNTY<br>BATH COUNTY<br>CRAIG COUNTY<br>GILES COUNTY<br>MONTGOMERY COUNTY<br>COVINGTON CITY | Number of Precincts           12           7           11           1           8           5                                             | Number of Voters<br>10,257<br>3,313<br>3,611<br>1,076<br>18,542<br>3,619 |  |
| Totals for District: 012                                                                                                  | 44                                                                                                                                        | 40,418                                                                   |  |
| DISTRICT 013<br>County and City<br>LOUDOUN COUNTY<br>PRINCE WILLIAM COUNTY<br>Totals for District: 013                    | Number of Precincts<br>6<br>15<br>21                                                                                                      | Number of Voters<br>18,518<br>57,573<br><b>76,091</b>                    |  |
| DISTRICT 014                                                                                                              |                                                                                                                                           |                                                                          |  |
| County and City<br>HENRY COUNTY<br>PITTSYLVANIA COUNTY<br>DANVILLE CITY<br>Totals for District: 014                       | Number of Precincts<br>6<br>5<br>17                                                                                                       | Number of Voters<br>9,006<br>5,291<br>27,389                             |  |