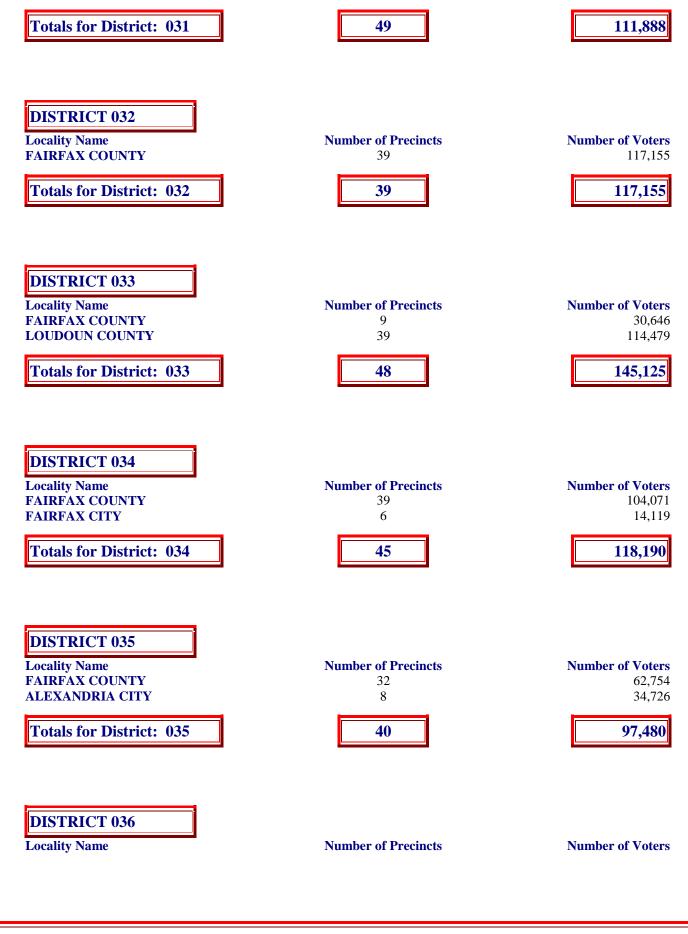

### DISTRICT 031

Locality Name **ARLINGTON COUNTY** FAIRFAX COUNTY FALLS CHURCH CITY Number of Precincts 34 10 5

**Number of Voters** 85,387 19,086 7,415

| DISTRICT 036<br>Locality Name<br>FAIRFAX COUNTY<br>PRINCE WILLIAM COUNTY<br>Totals for District: 036                                                                                                          | Number of Precincts<br>20<br>20<br><b>40</b>                                                                       | Number of Voters<br>49,513<br>56,846<br><b>106,359</b>                                                                   |
|---------------------------------------------------------------------------------------------------------------------------------------------------------------------------------------------------------------|--------------------------------------------------------------------------------------------------------------------|--------------------------------------------------------------------------------------------------------------------------|
| DISTRICT 037<br>Locality Name<br>FAIRFAX COUNTY<br>Totals for District: 037                                                                                                                                   | Number of Precincts<br>38<br><b>38</b>                                                                             | Number of Voters<br>115,850<br><b>115,850</b>                                                                            |
| DISTRICT 038<br>Locality Name<br>BLAND COUNTY<br>BUCHANAN COUNTY<br>DICKENSON COUNTY<br>PULASKI COUNTY<br>RUSSELL COUNTY<br>SMYTH COUNTY<br>TAZEWELL COUNTY<br>WISE COUNTY<br>WYTHE COUNTY<br>TAZEWELL COUNTY | Number of Precincts         7         18         13         11         14         2         24         6         1 | Number of Voters<br>4,395<br>16,945<br>11,513<br>19,498<br>18,397<br>3,411<br>27,814<br>7,874<br>1,112<br><b>110,959</b> |
| DISTRICT 039<br>Locality Name<br>FAIRFAX COUNTY<br>PRINCE WILLIAM COUNTY<br>Totals for District: 039<br>DISTRICT 040                                                                                          | Number of Precincts<br>29<br>9<br>38                                                                               | Number of Voters<br>88,487<br>28,345<br><b>116,832</b>                                                                   |