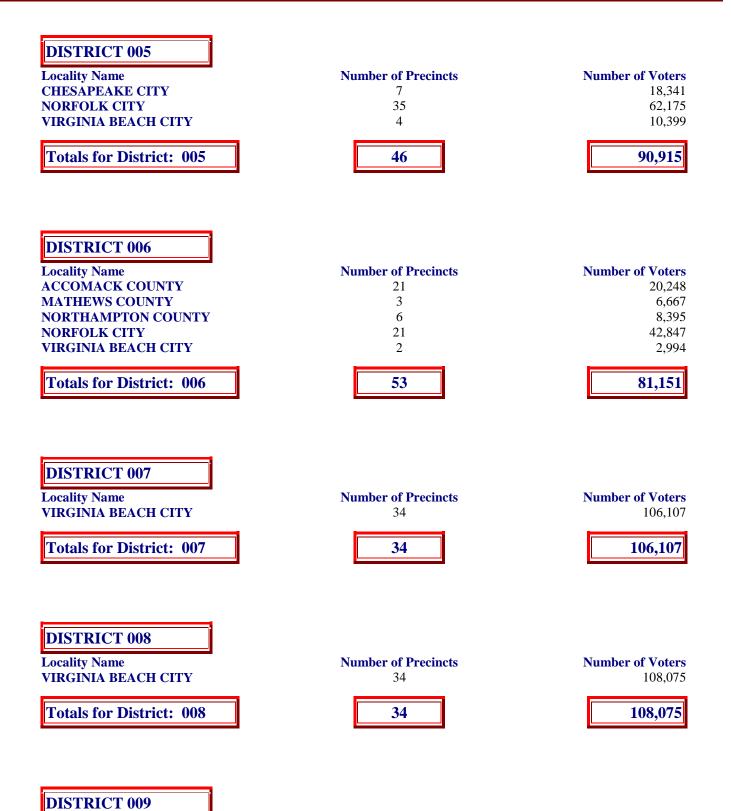

| Locality Name            | Number of Precincts | Number of Voters |
|--------------------------|---------------------|------------------|
| CHARLES CITY COUNTY      | 3                   | 4,748            |
| HENRICO COUNTY           | 33                  | 56,912           |
| RICHMOND CITY            | 27                  | 41,326           |
|                          |                     | 100.000          |
| Totals for District: 009 | 63                  | 102,986          |

| DISTRICT 010<br>Locality Name<br>AMELIA COUNTY<br>CHESTERFIELD COUNTY<br>CUMBERLAND COUNTY<br>GOOCHLAND COUNTY<br>HENRICO COUNTY<br>POWHATAN COUNTY<br>RICHMOND CITY<br>Totals for District: 010 | S       5         22       3       6         1       10       15         62       62       62 | Number of Voters<br>7,465<br>59,664<br>3,551<br>7,440<br>956<br>15,748<br>28,821<br><b>123,645</b> |
|--------------------------------------------------------------------------------------------------------------------------------------------------------------------------------------------------|-----------------------------------------------------------------------------------------------|----------------------------------------------------------------------------------------------------|
| DISTRICT 011<br>Locality Name<br>CHESTERFIELD COUNTY<br>COLONIAL HEIGHTS CITY<br>Totals for District: 011                                                                                        | Number of Precincts<br>37<br>5<br><b>42</b>                                                   | Number of Voters<br>108,979<br>11,444<br><b>120,423</b>                                            |
| DISTRICT 012<br>Locality Name<br>GOOCHLAND COUNTY<br>HENRICO COUNTY<br>RICHMOND CITY<br>Totals for District: 012                                                                                 | Number of Precincts<br>2<br>57<br>1<br><b>60</b>                                              | Number of Voters<br>5,716<br>114,724<br>1,422<br><b>121,862</b>                                    |

| DISTRICT 013             |                     |                  |
|--------------------------|---------------------|------------------|
| Locality Name            | Number of Precincts | Number of Voters |
| ISLE OF WIGHT COUNTY     | 11                  | 21,344           |
| PRINCE GEORGE COUNTY     | 6                   | 11,150           |
| SOUTHAMPTON COUNTY       | 7                   | 5,372            |
| SURRY COUNTY             | 7                   | 4,894            |
| CHESAPEAKE CITY          | 7                   | 15,750           |
| FRANKLIN CITY            | 3                   | 3,098            |
| HOPEWELL CITY            | 5                   | 9,423            |
| PORTSMOUTH CITY          | 12                  | 21,228           |
| SUFFOLK CITY             | 13                  | 27,726           |
| Totals for District: 013 | 71                  | 119,985          |

1

State Board of Elections Number of Precincts and Registered Voters by County and City within Senate Districts as of Close of Books for the 2005 November General Election - October 11, 2005

| Locality Name<br>CHESAPEAKE CITY<br>VIRGINIA BEACH CITY                                                                                                                                     | Number of Precincts 28 11   | <b>Number of Voters</b><br>77,880<br>32,001        |
|---------------------------------------------------------------------------------------------------------------------------------------------------------------------------------------------|-----------------------------|----------------------------------------------------|
| Totals for District: 014                                                                                                                                                                    | 39                          | 109,881                                            |
|                                                                                                                                                                                             |                             |                                                    |
| DISTRICT 015                                                                                                                                                                                |                             |                                                    |
|                                                                                                                                                                                             | Number of Precincts         | Number of Voters                                   |
| Locality Name                                                                                                                                                                               | Number of Precincts         |                                                    |
| Locality Name<br>AMHERST COUNTY                                                                                                                                                             |                             | 6,257                                              |
| Locality Name<br>AMHERST COUNTY<br>APPOMATTOX COUNTY                                                                                                                                        | 4                           | 6,257<br>9,238                                     |
| Locality Name<br>AMHERST COUNTY<br>APPOMATTOX COUNTY<br>BRUNSWICK COUNTY                                                                                                                    | 4<br>9                      | 6,257<br>9,238<br>2,408                            |
| Locality Name<br>AMHERST COUNTY<br>APPOMATTOX COUNTY<br>BRUNSWICK COUNTY<br>BUCKINGHAM COUNTY                                                                                               | 4<br>9<br>4                 | 6,257<br>9,238<br>2,408<br>7,852                   |
| Locality Name<br>AMHERST COUNTY<br>APPOMATTOX COUNTY<br>BRUNSWICK COUNTY<br>BUCKINGHAM COUNTY<br>CHARLOTTE COUNTY                                                                           | 4<br>9<br>4<br>8            | 6,257<br>9,238<br>2,408<br>7,852<br>8,150          |
| Locality Name<br>AMHERST COUNTY<br>APPOMATTOX COUNTY<br>BRUNSWICK COUNTY<br>BUCKINGHAM COUNTY<br>CHARLOTTE COUNTY<br>CUMBERLAND COUNTY                                                      | 4<br>9<br>4<br>8<br>10      | 6,257<br>9,238<br>2,408<br>7,852<br>8,150<br>2,413 |
| DISTRICT 015<br>Locality Name<br>AMHERST COUNTY<br>APPOMATTOX COUNTY<br>BRUNSWICK COUNTY<br>BUCKINGHAM COUNTY<br>CHARLOTTE COUNTY<br>CUMBERLAND COUNTY<br>FLUVANNA COUNTY<br>HALIFAX COUNTY | 4<br>9<br>4<br>8<br>10<br>3 | 9,238<br>2,408<br>7,852<br>8,150                   |