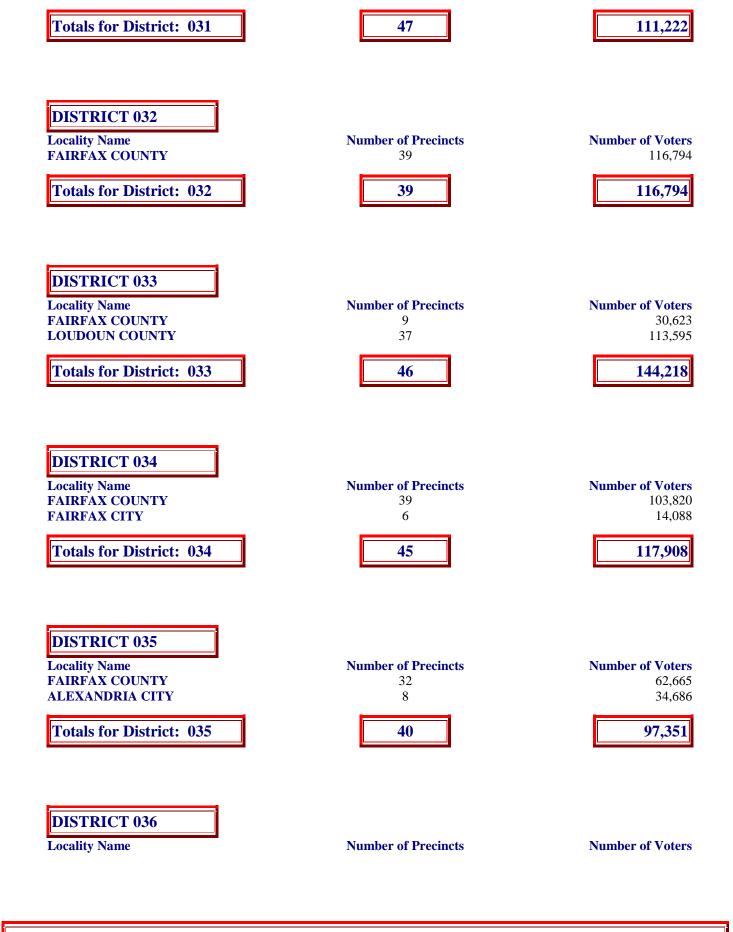

#### DISTRICT 031

DISTRICT 029

Locality Name **ARLINGTON COUNTY** FAIRFAX COUNTY FALLS CHURCH CITY

**Number of Precincts** 32 10 5

**Number of Voters** 84,894 18,967 7,361

| DISTRICT 036<br>Locality Name<br>FAIRFAX COUNTY<br>PRINCE WILLIAM COUNTY<br>Totals for District: 036                                                                                                                   | Number of Precincts<br>20<br>20<br><b>40</b>                 | Number of Voters<br>49,353<br>56,738<br><b>106,091</b>                                                                   |
|------------------------------------------------------------------------------------------------------------------------------------------------------------------------------------------------------------------------|--------------------------------------------------------------|--------------------------------------------------------------------------------------------------------------------------|
| DISTRICT 037<br>Locality Name<br>FAIRFAX COUNTY<br>Totals for District: 037                                                                                                                                            | Number of Precincts<br>38<br><b>38</b>                       | Number of Voters<br>115,478<br><b>115,478</b>                                                                            |
| DISTRICT 038<br>Locality Name<br>BLAND COUNTY<br>BUCHANAN COUNTY<br>DICKENSON COUNTY<br>PULASKI COUNTY<br>RUSSELL COUNTY<br>SMYTH COUNTY<br>TAZEWELL COUNTY<br>WISE COUNTY<br>WYTHE COUNTY<br>Totals for District: 038 | Number of Precincts   7   18   13   11   14   2   24   6   1 | Number of Voters<br>4,399<br>16,937<br>11,518<br>19,412<br>18,356<br>3,415<br>27,700<br>7,830<br>1,103<br><b>110,670</b> |
| DISTRICT 039<br>Locality Name<br>FAIRFAX COUNTY<br>PRINCE WILLIAM COUNTY<br>Totals for District: 039                                                                                                                   | Number of Precincts<br>29<br>9<br>38                         | Number of Voters<br>88,039<br>28,353<br>116,392                                                                          |