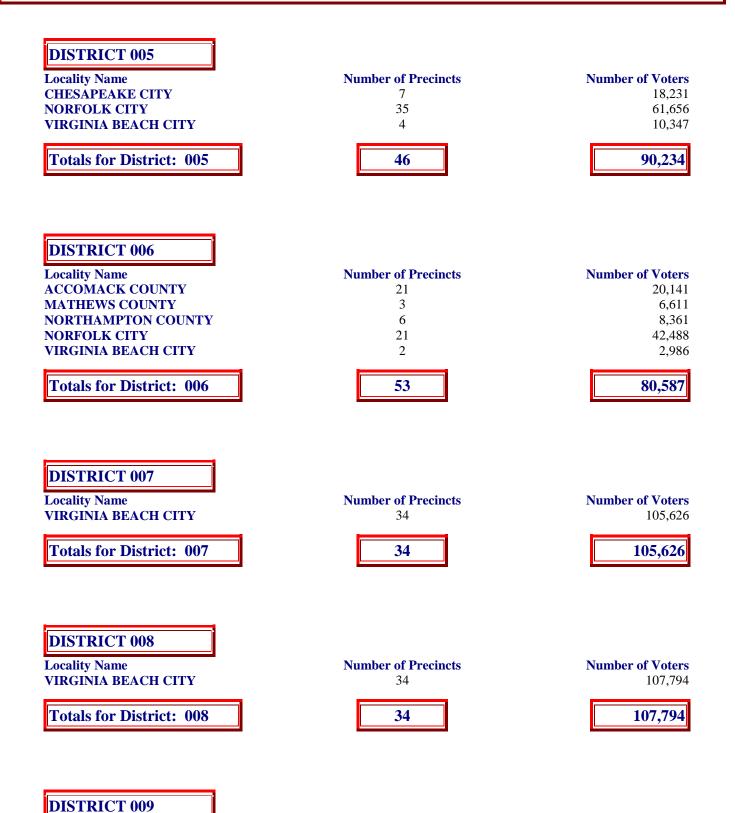

| Locality Name            | Number of Precincts | Number of Voters |
|--------------------------|---------------------|------------------|
| CHARLES CITY COUNTY      | 3                   | 4,735            |
| HENRICO COUNTY           | 33                  | 56,497           |
| RICHMOND CITY            | 27                  | 40,111           |
|                          |                     |                  |
| Totals for District: 009 | 63                  | 101,343          |