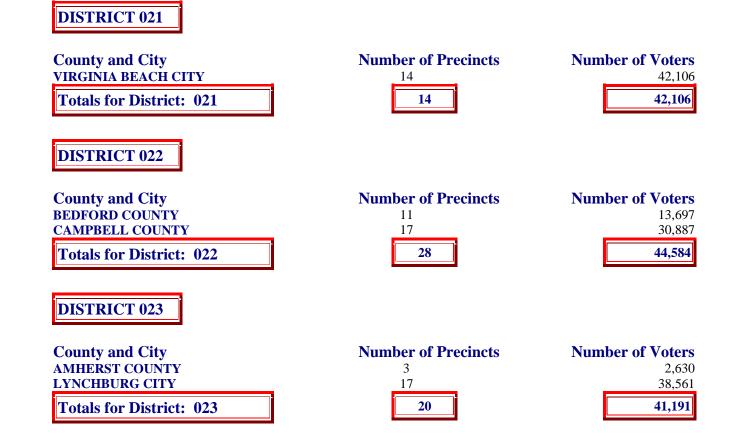

| Totals for District: 015                                                                                | 28                                             | 44,905                                                                                                                                                                                                                                                                                                                                                                                                                                                                                                                                                                                                                                                                                                                                                                                                                                                                                                                                                                                                                                                                                                                                                                                                                                                                                                                        |
|---------------------------------------------------------------------------------------------------------|------------------------------------------------|-------------------------------------------------------------------------------------------------------------------------------------------------------------------------------------------------------------------------------------------------------------------------------------------------------------------------------------------------------------------------------------------------------------------------------------------------------------------------------------------------------------------------------------------------------------------------------------------------------------------------------------------------------------------------------------------------------------------------------------------------------------------------------------------------------------------------------------------------------------------------------------------------------------------------------------------------------------------------------------------------------------------------------------------------------------------------------------------------------------------------------------------------------------------------------------------------------------------------------------------------------------------------------------------------------------------------------|
| DISTRICT 016                                                                                            |                                                |                                                                                                                                                                                                                                                                                                                                                                                                                                                                                                                                                                                                                                                                                                                                                                                                                                                                                                                                                                                                                                                                                                                                                                                                                                                                                                                               |
| County and City<br>HENRY COUNTY<br>PITTSYLVANIA COUNTY<br>MARTINSVILLE CITY<br>Totals for District: 016 | 7         24         4           35         35 | Number of Voters         8,533         27,380         6,921         42,834         42,834         42,834         42,834         42,834         42,834         42,834         42,834         42,834         42,834         42,834         42,834         42,834         42,834         42,834         42,834         42,834         42,834         42,834         42,834         42,834         42,834         42,834         42,834         42,834         42,834         42,834         42,834         42,834         42,834         42,834         42,834         42,834         42,834         42,834         42,834         42,834         42,834         42,834         42,834         42,834         42,834         43,834         43,834         43,834         43,834         43,834         43,834         43,834         43,834         43,834         43,834         43,834         43,834         43,834         43,834         43,834         43,834         43,834         43,834         43,834         43,834         43,834         43,834         43,834         43,834         43,834         43,834         43,834         43,834         43,834         43,834         43,834         43,834         43,834         43,834         43,834         43,834         43,834         43,834 <th< td=""></th<> |
| DISTRICT 017                                                                                            |                                                |                                                                                                                                                                                                                                                                                                                                                                                                                                                                                                                                                                                                                                                                                                                                                                                                                                                                                                                                                                                                                                                                                                                                                                                                                                                                                                                               |
| County and City<br>BOTETOURT COUNTY<br>ROANOKE COUNTY<br>ROANOKE CITY<br>Totals for District: 017       | 4         11           14         29           | Number of Voters           4,279           22,553           22,041           48,873                                                                                                                                                                                                                                                                                                                                                                                                                                                                                                                                                                                                                                                                                                                                                                                                                                                                                                                                                                                                                                                                                                                                                                                                                                           |
| DISTRICT 018                                                                                            |                                                |                                                                                                                                                                                                                                                                                                                                                                                                                                                                                                                                                                                                                                                                                                                                                                                                                                                                                                                                                                                                                                                                                                                                                                                                                                                                                                                               |
| County and City<br>FAUQUIER COUNTY<br>FREDERICK COUNTY<br>WARREN COUNTY<br>Totals for District: 018     | Number of Precincts 8 5 12 25                  | Number of Voters<br>19,232<br>8,161<br>20,434<br><b>47,827</b>                                                                                                                                                                                                                                                                                                                                                                                                                                                                                                                                                                                                                                                                                                                                                                                                                                                                                                                                                                                                                                                                                                                                                                                                                                                                |
| DISTRICT 019                                                                                            |                                                |                                                                                                                                                                                                                                                                                                                                                                                                                                                                                                                                                                                                                                                                                                                                                                                                                                                                                                                                                                                                                                                                                                                                                                                                                                                                                                                               |

| County and City                 | Number of Precincts | Number of Voters |
|---------------------------------|---------------------|------------------|
| BEDFORD COUNTY                  | 18                  | 27,929           |
| BOTETOURT COUNTY                | 15                  | 16,596           |
| BEDFORD CITY                    | 2                   | 3,635            |
| Totals for District: 019        | 35                  | 48,160           |
| DISTRICT 020<br>County and City | Number of Precincts | Number of Voters |
| AUGUSTA COUNTY                  | 12                  | 14.976           |
| HIGHLAND COUNTY                 | 8                   | 1,964            |
| ROCKINGHAM COUNTY               | 6                   | 10,715           |
| STAUNTON CITY                   | 5                   | 12,968           |
| Totals for District: 020        | 31                  | 40,623           |