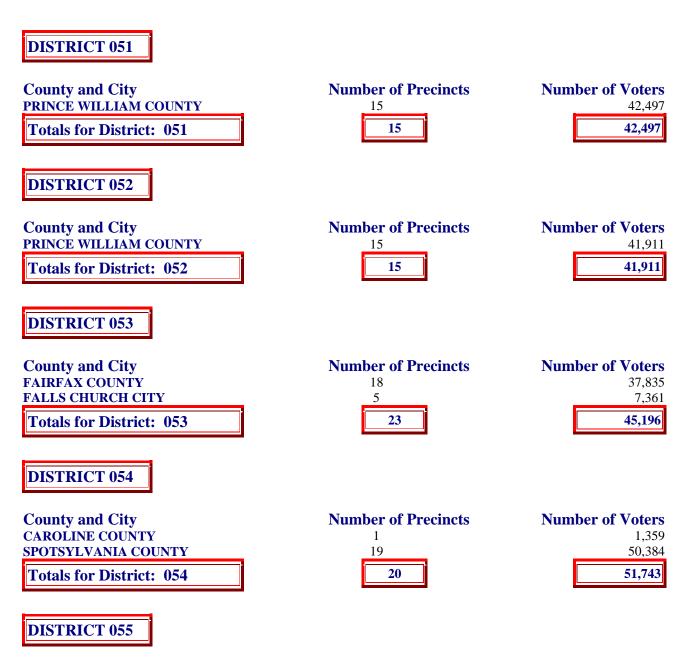

**Number of Precincts** 

**Number of Voters** 

| HANOVER COUNTY Totals for District: 055 | 26                              | 49,380                     |
|-----------------------------------------|---------------------------------|----------------------------|
| DISTRICT 056                            |                                 |                            |
|                                         |                                 |                            |
| County and City                         | Number of Precincts             | Number of Voters           |
| County and City<br>GOOCHLAND COUNTY     | <b>Number of Precincts</b><br>8 | Number of Voters<br>12,998 |
|                                         |                                 |                            |
| GOOCHLAND COUNTY                        | 8                               | 12,998                     |

| State Board of Elections                                         |  |  |  |
|------------------------------------------------------------------|--|--|--|
| Number of Precincts and Registered Voters by Counties and Cities |  |  |  |
| within House Districts                                           |  |  |  |
| as of October 1, 2005                                            |  |  |  |