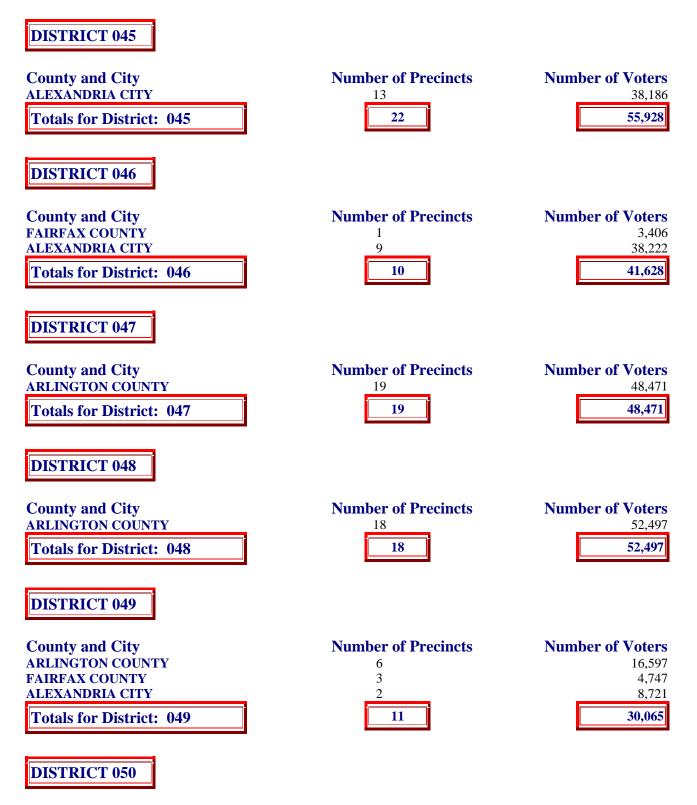

Totals for District: 038

|                                                               | 20                                     | 37,034                                             |
|---------------------------------------------------------------|----------------------------------------|----------------------------------------------------|
| DISTRICT 039                                                  |                                        |                                                    |
| County and City<br>FAIRFAX COUNTY<br>Totals for District: 039 | Number of Precincts<br>20<br><b>20</b> | Number of Voters           41,440           41,440 |
| DISTRICT 040                                                  |                                        |                                                    |
| County and City<br>FAIRFAX COUNTY<br>Totals for District: 040 | Number of Precincts<br>14<br>14        | Number of Voters           46,434           46,434 |
| DISTRICT 041                                                  |                                        |                                                    |
| County and City<br>FAIRFAX COUNTY<br>Totals for District: 041 | Number of Precincts 14 14 14           | Number of Voters           46,617           46,617 |
| DISTRICT 042                                                  |                                        |                                                    |
| County and City<br>FAIRFAX COUNTY<br>Totals for District: 042 | Number of Precincts<br>14<br>14        | Number of Voters           42,891           42,891 |
| DISTRICT 043                                                  |                                        |                                                    |
| County and City<br>FAIRFAX COUNTY<br>Totals for District: 043 | Number of Precincts<br>16<br><b>16</b> | Number of Voters<br>45,377<br><b>45,377</b>        |
| DISTRICT 044                                                  |                                        |                                                    |
| County and City<br>FAIRFAX COUNTY<br>Totals for District: 044 | Number of Precincts<br>14<br>14        | Number of Voters           41,534           41,534 |
| DISTRICT 045                                                  |                                        |                                                    |
| County and City<br>ARLINGTON COUNTY<br>FAIRFAX COUNTY         | Number of Precincts<br>3<br>6          | <b>Number of Voters</b><br>7,269<br>10,473         |

**County and City** 

**Number of Precincts** 

**Number of Voters** 

| PRINCE WILLIAM COUNTY |
|-----------------------|
| MANASSAS PARK CITY    |
| MANASSAS CITY         |
|                       |

Totals for District: 050

| 5,280<br>18,405 |
|-----------------|
| 35,938          |

State Board of Elections Number of Precincts and Registered Voters by Counties and Cities within House Districts as of October 1, 2005

**County and City** 