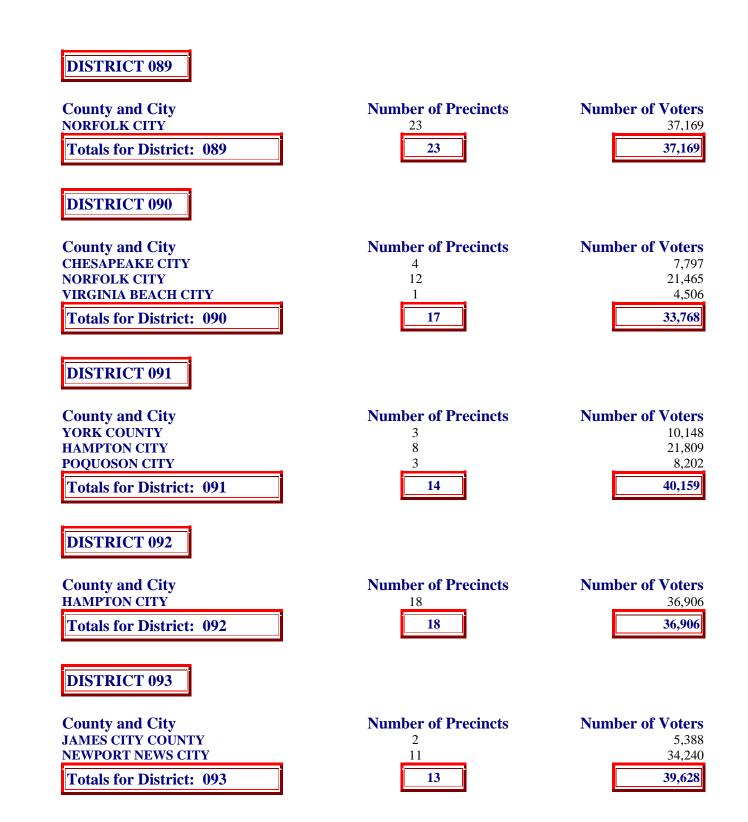

| DISTRICT 083                                                                                          |                                     |                                                              |
|-------------------------------------------------------------------------------------------------------|-------------------------------------|--------------------------------------------------------------|
| County and City<br>VIRGINIA BEACH CITY<br>Totals for District: 083                                    | Number of Precincts<br>14<br>14     | Number of Voters           41,544           41,544           |
| DISTRICT 084<br>County and City<br>VIRGINIA BEACH CITY<br>Totals for District: 084                    | Number of Precincts                 | Number of Voters<br>43,534<br><b>43,534</b>                  |
| DISTRICT 085<br>County and City<br>VIRGINIA BEACH CITY                                                | Number of Precincts                 | Number of Voters<br>46,424                                   |
| Totals for District: 085<br>DISTRICT 086<br>County and City<br>FAIRFAX COUNTY<br>LOUDOUN COUNTY       | 16<br>Number of Precincts<br>9<br>7 | <b>46,424</b><br><b>Number of Voters</b><br>26,953<br>13,207 |
| Totals for District: 086<br>DISTRICT 087<br>County and City<br>NORFOLK CITY                           | 16     Number of Precincts     16   | <b>40,160</b><br><b>Number of Voters</b><br>31,668           |
| Totals for District: 087<br>DISTRICT 088<br>County and City<br>FAUQUIER COUNTY<br>SPOTSYLVANIA COUNTY | 16<br>Number of Precincts<br>5<br>4 | <b>31,668</b><br>Number of Voters<br>8,752<br>10,182         |
| STAFFORD COUNTY<br>Totals for District: 088<br>DISTRICT 089                                           | 12<br>21                            | 27,781<br><b>46,715</b>                                      |

DISTRICT 098

State Board of Elections Number of Precincts and Registered Voters by Counties and Cities within House Districts as of October 1, 2005

| County and City<br>HAMPTON CITY<br>NEWPORT NEWS CITY<br>Totals for District: 095 | Number of Precincts<br>6<br>15<br>21 | Number of Voters           18,242           21,983           40,225 |
|----------------------------------------------------------------------------------|--------------------------------------|---------------------------------------------------------------------|
| DISTRICT 096                                                                     |                                      |                                                                     |
| County and City<br>JAMES CITY COUNTY                                             | Number of Precincts                  | Number of Voters                                                    |
| YORK COUNTY                                                                      | 0<br>10                              | 29,371                                                              |
| NEWPORT NEWS CITY                                                                | 1                                    | 3,75                                                                |
| Totals for District: 096                                                         | 17                                   | 52,917                                                              |
| DISTRICT 097                                                                     |                                      |                                                                     |
| County and City                                                                  | Number of Precincts                  | Number of Voters                                                    |
| CAROLINE COUNTY                                                                  | 5                                    | 9,814                                                               |
| HANOVER COUNTY                                                                   | 7                                    | 12,06                                                               |
| HENRICO COUNTY<br>KING & QUEEN COUNTY                                            | 3<br>2                               | 4,864<br>1,813                                                      |
| KING WILLIAM COUNTY                                                              | 5                                    | 7,31                                                                |
| NEW KENT COUNTY                                                                  | 10                                   | 10,17                                                               |
|                                                                                  | 2                                    | 4,03                                                                |
| SPOTSYLVANIA COUNTY                                                              | <u> </u>                             | 1,05                                                                |