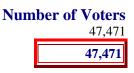

| County and City<br>CLARKE COUNTY<br>LOUDOUN COUNTY<br>Totals for District: 033                | Number of Precincts<br>7<br>20<br>27 | Number of Voters<br>8,457<br>51,295<br><b>59,752</b>                |
|-----------------------------------------------------------------------------------------------|--------------------------------------|---------------------------------------------------------------------|
| DISTRICT 034<br>County and City<br>FAIRFAX COUNTY<br>Totals for District: 034                 | Number of Precincts 18 18            | Number of Voters<br>51,121<br><b>51,121</b>                         |
| DISTRICT 035<br>County and City<br>FAIRFAX COUNTY<br>Totals for District: 035                 | Number of Precincts<br>17<br>17      | Number of Voters           52,368           52,368                  |
| DISTRICT 036<br>County and City<br>FAIRFAX COUNTY<br>Totals for District: 036                 | Number of Precincts<br>13<br>13      | Number of Voters<br>47,322<br>47,322                                |
| DISTRICT 037<br>County and City<br>FAIRFAX COUNTY<br>FAIRFAX CITY<br>Totals for District: 037 | Number of Precincts<br>12<br>6<br>18 | Number of Voters           29,002           14,088           43,090 |
| DISTRICT 038<br>County and City<br>FAIRFAX COUNTY                                             | <b>Number of Precincts</b><br>20     | Number of Voters<br>37,034                                          |