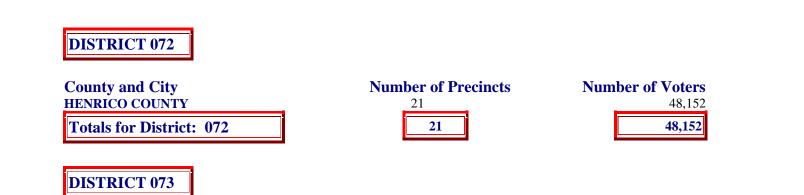

| County and City |
|-----------------|
| HENRICO COUNTY  |
| RICHMOND CITY   |
|                 |

Totals for District: 073

CHARLES CITY COUNTY HENRICO COUNTY HOPEWELL CITY RICHMOND CITY

**Totals for District: 074** 