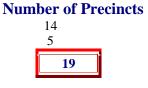

| Totals for District: 015                                                                                | 28                                             | 44,905                                                                                                                                                                                                                                                                                                                                                                                                                                                                                                                                                                                                                                                                                                                                                                                                                                                                                                                                                                                                                                                                                                                                                                                                                                                                                                                        |
|---------------------------------------------------------------------------------------------------------|------------------------------------------------|-------------------------------------------------------------------------------------------------------------------------------------------------------------------------------------------------------------------------------------------------------------------------------------------------------------------------------------------------------------------------------------------------------------------------------------------------------------------------------------------------------------------------------------------------------------------------------------------------------------------------------------------------------------------------------------------------------------------------------------------------------------------------------------------------------------------------------------------------------------------------------------------------------------------------------------------------------------------------------------------------------------------------------------------------------------------------------------------------------------------------------------------------------------------------------------------------------------------------------------------------------------------------------------------------------------------------------|
| DISTRICT 016                                                                                            |                                                |                                                                                                                                                                                                                                                                                                                                                                                                                                                                                                                                                                                                                                                                                                                                                                                                                                                                                                                                                                                                                                                                                                                                                                                                                                                                                                                               |
| County and City<br>HENRY COUNTY<br>PITTSYLVANIA COUNTY<br>MARTINSVILLE CITY<br>Totals for District: 016 | 7         24         4           35         35 | Number of Voters         8,533         27,380         6,921         42,834         42,834         42,834         42,834         42,834         42,834         42,834         42,834         42,834         42,834         42,834         42,834         42,834         42,834         42,834         42,834         42,834         42,834         42,834         42,834         42,834         42,834         42,834         42,834         42,834         42,834         42,834         42,834         42,834         42,834         42,834         42,834         42,834         42,834         42,834         42,834         42,834         42,834         42,834         42,834         42,834         42,834         43,834         43,834         43,834         43,834         43,834         43,834         43,834         43,834         43,834         43,834         43,834         43,834         43,834         43,834         43,834         43,834         43,834         43,834         43,834         43,834         43,834         43,834         43,834         43,834         43,834         43,834         43,834         43,834         43,834         43,834         43,834         43,834         43,834         43,834         43,834         43,834         43,834         43,834 <th< td=""></th<> |
| DISTRICT 017                                                                                            |                                                |                                                                                                                                                                                                                                                                                                                                                                                                                                                                                                                                                                                                                                                                                                                                                                                                                                                                                                                                                                                                                                                                                                                                                                                                                                                                                                                               |
| County and City<br>BOTETOURT COUNTY<br>ROANOKE COUNTY<br>ROANOKE CITY<br>Totals for District: 017       | 4         11           14         29           | Number of Voters           4,279           22,553           22,041           48,873                                                                                                                                                                                                                                                                                                                                                                                                                                                                                                                                                                                                                                                                                                                                                                                                                                                                                                                                                                                                                                                                                                                                                                                                                                           |
| DISTRICT 018                                                                                            |                                                |                                                                                                                                                                                                                                                                                                                                                                                                                                                                                                                                                                                                                                                                                                                                                                                                                                                                                                                                                                                                                                                                                                                                                                                                                                                                                                                               |
| County and City<br>FAUQUIER COUNTY<br>FREDERICK COUNTY<br>WARREN COUNTY<br>Totals for District: 018     | Number of Precincts 8 5 12 25                  | Number of Voters<br>19,232<br>8,161<br>20,434<br><b>47,827</b>                                                                                                                                                                                                                                                                                                                                                                                                                                                                                                                                                                                                                                                                                                                                                                                                                                                                                                                                                                                                                                                                                                                                                                                                                                                                |
| DISTRICT 019                                                                                            |                                                |                                                                                                                                                                                                                                                                                                                                                                                                                                                                                                                                                                                                                                                                                                                                                                                                                                                                                                                                                                                                                                                                                                                                                                                                                                                                                                                               |

| County and City                 | Number of Precincts | Number of Voters |
|---------------------------------|---------------------|------------------|
| BEDFORD COUNTY                  | 18                  | 27,929           |
| BOTETOURT COUNTY                | 15                  | 16,596           |
| BEDFORD CITY                    | 2                   | 3,635            |
| Totals for District: 019        | 35                  | 48,160           |
| DISTRICT 020<br>County and City | Number of Precincts | Number of Voters |
| AUGUSTA COUNTY                  | 12                  | 14.976           |
| HIGHLAND COUNTY                 | 8                   | 1,964            |
| ROCKINGHAM COUNTY               | 6                   | 10,715           |
| STAUNTON CITY                   | 5                   | 12,968           |
| Totals for District: 020        | 31                  | 40,623           |