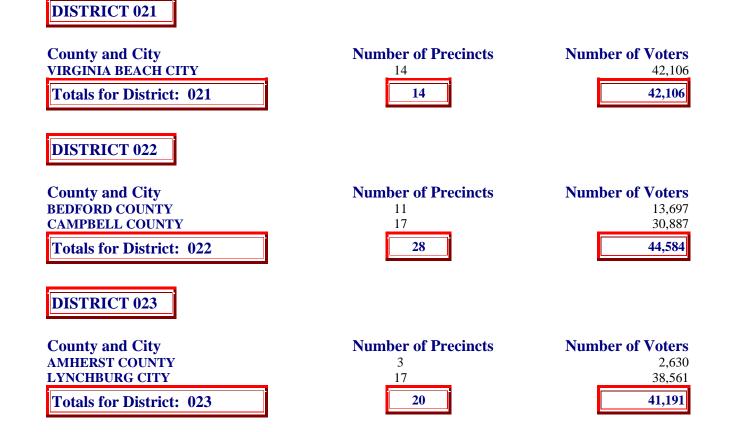

| Totals for District: 015                                                    | 28                                  | 44,905                                       |
|-----------------------------------------------------------------------------|-------------------------------------|----------------------------------------------|
| DISTRICT 016                                                                |                                     |                                              |
| County and City<br>HENRY COUNTY<br>PITTSYLVANIA COUNTY<br>MARTINSVILLE CITY | Number of Precincts<br>7<br>24<br>4 | Number of Voters<br>8,533<br>27,380<br>6,921 |
| Totals for District: 016                                                    | 35                                  | 42,834                                       |
| DISTRICT 017                                                                |                                     |                                              |
| County and City<br>BOTETOURT COUNTY<br>ROANOKE COUNTY                       | Number of Precincts<br>4<br>11      | <b>Number of Voters</b><br>4,279<br>22,553   |
| ROANOKE CITY Totals for District: 017                                       | 14<br><b>29</b>                     | 22,041<br>48,873                             |
| DISTRICT 018                                                                |                                     |                                              |
| County and City                                                             | Number of Precincts                 | Number of Voters                             |
| FAUQUIER COUNTY<br>FREDERICK COUNTY                                         | 8<br>5                              | 19,232<br>8,161                              |
| WARREN COUNTY                                                               |                                     | 20,434                                       |
| Totals for District: 018                                                    | 25                                  | 47,827                                       |
| DISTRICT 019                                                                |                                     |                                              |