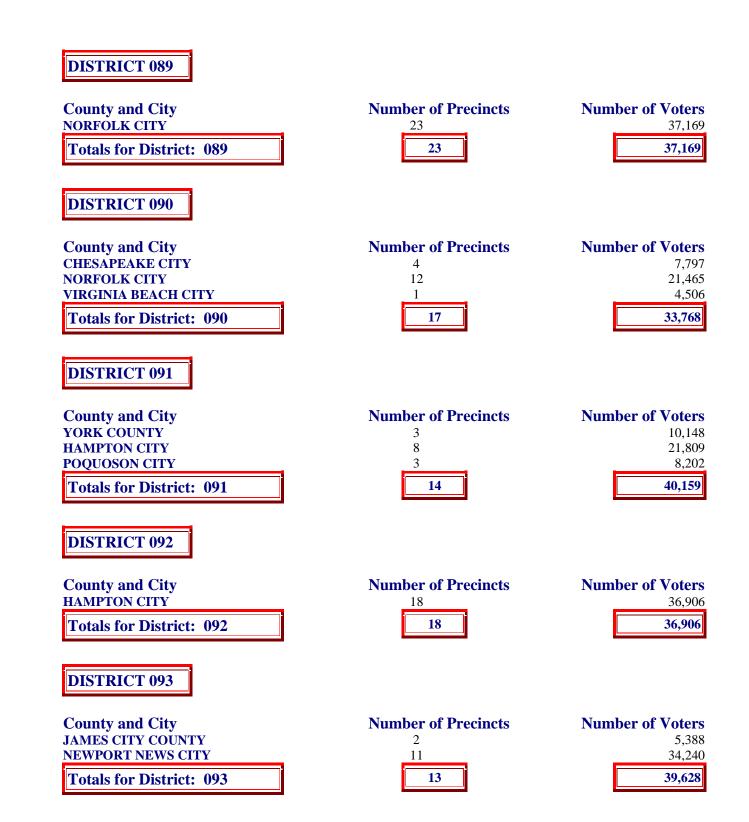

| DISTRICT 083                                                                                                             |                                                               |                                                                |
|--------------------------------------------------------------------------------------------------------------------------|---------------------------------------------------------------|----------------------------------------------------------------|
| County and City<br>VIRGINIA BEACH CITY<br>Totals for District: 083                                                       | Number of Precincts<br>14<br>14                               | Number of Voters           41,544           41,544             |
| DISTRICT 084<br>County and City<br>VIRGINIA BEACH CITY<br>Totals for District: 084                                       | Number of Precincts<br>14<br>14                               | Number of Voters<br>43,534<br><b>43,534</b>                    |
| DISTRICT 085<br>County and City<br>VIRGINIA BEACH CITY<br>Totals for District: 085                                       | Number of Precincts<br>16<br><b>16</b>                        | <b>Number of Voters</b><br>46,424<br><b>46,424</b>             |
| DISTRICT 086<br>County and City<br>FAIRFAX COUNTY<br>LOUDOUN COUNTY<br>Totals for District: 086                          | Number of Precincts<br>9<br>7<br>16                           | Number of Voters<br>26,953<br>13,207<br><b>40,160</b>          |
| DISTRICT 087<br>County and City<br>NORFOLK CITY<br>Totals for District: 087                                              | Number of Precincts<br>16<br>16                               | Number of Voters<br>31,668<br><b>31,668</b>                    |
| DISTRICT 088<br>County and City<br>FAUQUIER COUNTY<br>SPOTSYLVANIA COUNTY<br>STAFFORD COUNTY<br>Totals for District: 088 | Sumber of Precincts         5         4         12         21 | Number of Voters<br>8,752<br>10,182<br>27,781<br><b>46,715</b> |
| DISTRICT 089                                                                                                             |                                                               |                                                                |

DISTRICT 098

| County and City<br>HAMPTON CITY<br>NEWPORT NEWS CITY<br>Totals for District: 095 | Number of Precincts<br>6<br>15<br>21 | Number of Voters           18,242           21,983           40,225 |
|----------------------------------------------------------------------------------|--------------------------------------|---------------------------------------------------------------------|
| DISTRICT 096                                                                     |                                      |                                                                     |
| County and City<br>JAMES CITY COUNTY<br>YORK COUNTY<br>NEWPORT NEWS CITY         | Number of Precincts<br>6<br>10<br>1  | Number of Voters<br>19,789<br>29,371<br>3,757                       |
| Totals for District: 096 DISTRICT 097                                            | 17                                   | 52,917                                                              |
| County and City                                                                  | Number of Precincts                  | Number of Voters                                                    |
| CAROLINE COUNTY                                                                  | 5                                    | 9,814                                                               |
| HANOVER COUNTY                                                                   | 7                                    | 12,060                                                              |
| HENRICO COUNTY                                                                   | 3                                    | 4,864                                                               |
| KING & QUEEN COUNTY                                                              | 2                                    | 1,818                                                               |
| KING WILLIAM COUNTY                                                              | 5                                    | 7,31                                                                |
| NEW KENT COUNTY                                                                  | 10                                   | 10,17                                                               |
| SPOTSYLVANIA COUNTY                                                              | 2                                    | 4,03                                                                |
|                                                                                  |                                      |                                                                     |