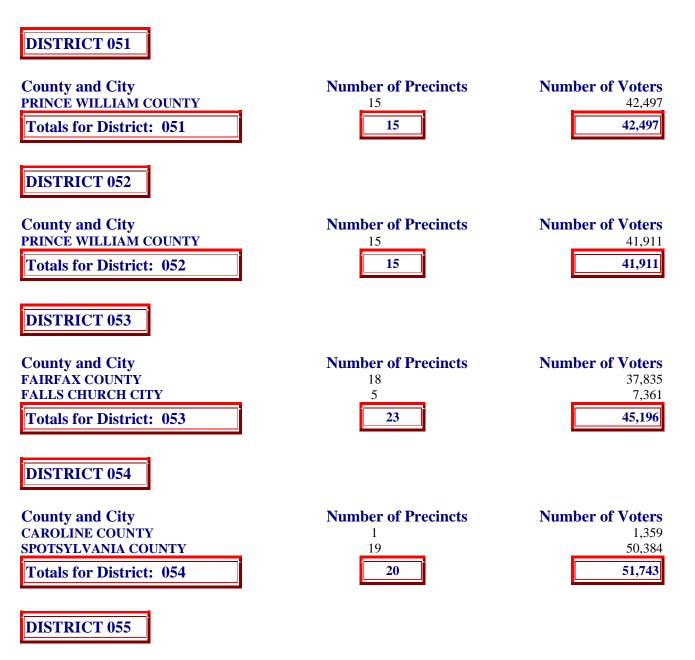

**County and City** 

**Number of Precincts** 

**Number of Voters** 

| PRINCE WILLIAM COUNTY |  |
|-----------------------|--|
| MANASSAS PARK CITY    |  |
| MANASSAS CITY         |  |
|                       |  |

Totals for District: 050

| 5,280<br>18,405 |
|-----------------|
| 35,938          |

State Board of Elections Number of Precincts and Registered Voters by Counties and Cities within House Districts as of September 1, 2005

**County and City** 

**Number of Precincts** 

**Number of Voters** 

| HANOVER COUNTY Totals for District: 055 | 26                              | 49,380                     |
|-----------------------------------------|---------------------------------|----------------------------|
| DISTRICT 056                            |                                 |                            |
|                                         |                                 |                            |
| County and City                         | Number of Precincts             | Number of Voters           |
| County and City<br>GOOCHLAND COUNTY     | <b>Number of Precincts</b><br>8 | Number of Voters<br>12,998 |
|                                         |                                 |                            |
| GOOCHLAND COUNTY                        | 8                               | 12,998                     |