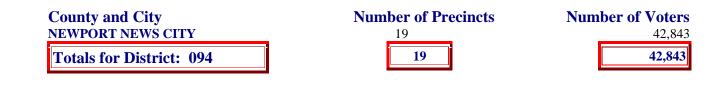

DISTRICT 098

| County and City<br>HAMPTON CITY<br>NEWPORT NEWS CITY<br>Totals for District: 095 | Number of Precincts<br>6<br>15<br>21 | Number of Voters           18,242           21,983           40,225 |
|----------------------------------------------------------------------------------|--------------------------------------|---------------------------------------------------------------------|
| DISTRICT 096                                                                     |                                      |                                                                     |
| County and City<br>JAMES CITY COUNTY<br>YORK COUNTY<br>NEWPORT NEWS CITY         | Number of Precincts<br>6<br>10<br>1  | Number of Voters<br>19,789<br>29,371<br>3,757                       |
| Totals for District: 096 DISTRICT 097                                            | 17                                   | 52,917                                                              |
| County and City                                                                  | Number of Precincts                  | Number of Voters                                                    |
| CAROLINE COUNTY                                                                  | 5                                    | 9,814                                                               |
| HANOVER COUNTY                                                                   | 7                                    | 12,060                                                              |
| HENRICO COUNTY                                                                   | 3                                    | 4,864                                                               |
| KING & QUEEN COUNTY                                                              | 2                                    | 1,818                                                               |
| KING WILLIAM COUNTY                                                              | 5                                    | 7,31                                                                |
| NEW KENT COUNTY                                                                  | 10                                   | 10,17                                                               |
| SPOTSYLVANIA COUNTY                                                              | 2                                    | 4,03                                                                |
|                                                                                  |                                      |                                                                     |