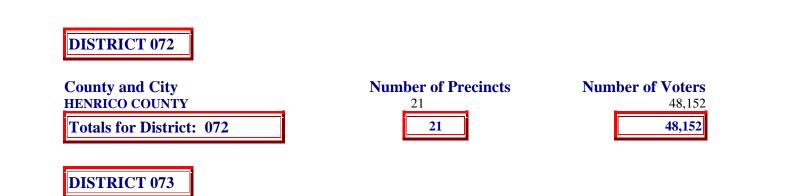

16

**Totals for District: 067** 

48,553

| DISTRICT 068<br>County and City<br>CHESTERFIELD COUNTY<br>RICHMOND CITY<br>Totals for District: 068                   | Number of Precincts 11 11 22         | Number of Voters<br>26,442<br>20,721<br>47,163                 |
|-----------------------------------------------------------------------------------------------------------------------|--------------------------------------|----------------------------------------------------------------|
| DISTRICT 069<br>County and City<br>CHESTERFIELD COUNTY<br>RICHMOND CITY<br>Totals for District: 069                   | Number of Precincts<br>4<br>17<br>21 | Number of Voters<br>8,119<br>25,349<br><b>33,468</b>           |
| DISTRICT 070<br>County and City<br>CHESTERFIELD COUNTY<br>HENRICO COUNTY<br>RICHMOND CITY<br>Totals for District: 070 | Number of Precincts 1 7 13 21        | Number of Voters<br>3,365<br>14,743<br>16,497<br><b>34,605</b> |
| DISTRICT 071<br>County and City<br>HENRICO COUNTY<br>RICHMOND CITY<br>Totals for District: 071                        | Number of Precincts<br>3<br>22<br>25 | Number of Voters<br>2,557<br>31,288<br><b>33,845</b>           |

| County and City |
|-----------------|
| HENRICO COUNTY  |
| RICHMOND CITY   |
|                 |

Totals for District: 073

CHARLES CITY COUNTY HENRICO COUNTY HOPEWELL CITY RICHMOND CITY

**Totals for District: 074** 