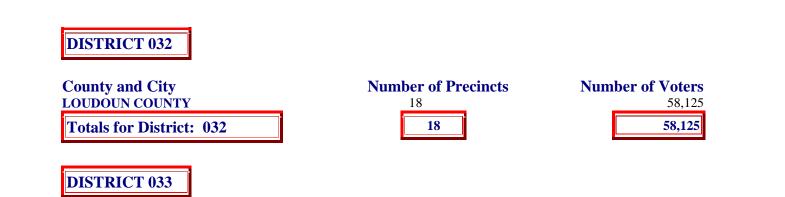

Totals for District: 038

|                                                               | 20                                     | 37,034                                             |
|---------------------------------------------------------------|----------------------------------------|----------------------------------------------------|
| DISTRICT 039                                                  |                                        |                                                    |
| County and City<br>FAIRFAX COUNTY<br>Totals for District: 039 | Number of Precincts<br>20<br><b>20</b> | Number of Voters           41,440           41,440 |
| DISTRICT 040                                                  |                                        |                                                    |
| County and City<br>FAIRFAX COUNTY<br>Totals for District: 040 | Number of Precincts<br>14<br>14        | Number of Voters           46,434           46,434 |
| DISTRICT 041                                                  |                                        |                                                    |
| County and City<br>FAIRFAX COUNTY<br>Totals for District: 041 | Number of Precincts 14 14 14           | Number of Voters           46,617           46,617 |
| DISTRICT 042                                                  |                                        |                                                    |
| County and City<br>FAIRFAX COUNTY<br>Totals for District: 042 | Number of Precincts<br>14<br>14        | Number of Voters           42,891           42,891 |
| DISTRICT 043                                                  |                                        |                                                    |
| County and City<br>FAIRFAX COUNTY<br>Totals for District: 043 | Number of Precincts<br>16<br><b>16</b> | Number of Voters<br>45,377<br><b>45,377</b>        |
| DISTRICT 044                                                  |                                        |                                                    |
| County and City<br>FAIRFAX COUNTY<br>Totals for District: 044 | Number of Precincts<br>14<br>14        | Number of Voters           41,534           41,534 |
| DISTRICT 045                                                  |                                        |                                                    |
| County and City<br>ARLINGTON COUNTY<br>FAIRFAX COUNTY         | Number of Precincts<br>3<br>6          | <b>Number of Voters</b><br>7,269<br>10,473         |