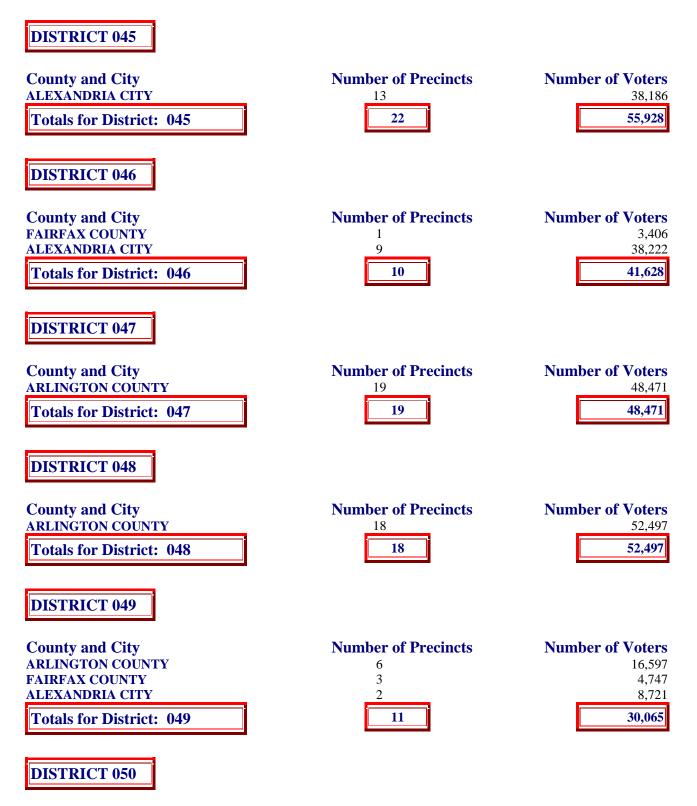

Totals for District: 038

|                                                               | 20                                     | 37,034                                             |
|---------------------------------------------------------------|----------------------------------------|----------------------------------------------------|
| DISTRICT 039                                                  |                                        |                                                    |
| County and City<br>FAIRFAX COUNTY<br>Totals for District: 039 | Number of Precincts<br>20<br><b>20</b> | Number of Voters           41,440           41,440 |
| DISTRICT 040                                                  |                                        |                                                    |
| County and City<br>FAIRFAX COUNTY<br>Totals for District: 040 | Number of Precincts<br>14<br>14        | Number of Voters           46,434           46,434 |
| DISTRICT 041                                                  |                                        |                                                    |
| County and City<br>FAIRFAX COUNTY<br>Totals for District: 041 | Number of Precincts 14 14 14           | Number of Voters           46,617           46,617 |
| DISTRICT 042                                                  |                                        |                                                    |
| County and City<br>FAIRFAX COUNTY<br>Totals for District: 042 | Number of Precincts<br>14<br>14        | Number of Voters           42,891           42,891 |
| DISTRICT 043                                                  |                                        |                                                    |
| County and City<br>FAIRFAX COUNTY<br>Totals for District: 043 | Number of Precincts<br>16<br><b>16</b> | Number of Voters<br>45,377<br><b>45,377</b>        |
| DISTRICT 044                                                  |                                        |                                                    |
| County and City<br>FAIRFAX COUNTY<br>Totals for District: 044 | Number of Precincts<br>14<br>14        | Number of Voters           41,534           41,534 |
| DISTRICT 045                                                  |                                        |                                                    |
| County and City<br>ARLINGTON COUNTY<br>FAIRFAX COUNTY         | Number of Precincts<br>3<br>6          | <b>Number of Voters</b><br>7,269<br>10,473         |

**County and City** 

**Number of Precincts** 

**Number of Voters** 

| PRINCE WILLIAM COUNTY |  |
|-----------------------|--|
| MANASSAS PARK CITY    |  |
| MANASSAS CITY         |  |
|                       |  |

Totals for District: 050

| 5,280<br>18,405 |
|-----------------|
| 35,938          |

State Board of Elections Number of Precincts and Registered Voters by Counties and Cities within House Districts as of September 1, 2005