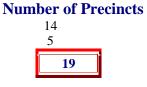

| County and City<br>CLARKE COUNTY<br>LOUDOUN COUNTY<br>Totals for District: 033                | Number of Precincts<br>7<br>20<br>27 | Number of Voters<br>8,457<br>51,295<br><b>59,752</b>  |
|-----------------------------------------------------------------------------------------------|--------------------------------------|-------------------------------------------------------|
| DISTRICT 034<br>County and City<br>FAIRFAX COUNTY<br>Totals for District: 034                 | Number of Precincts 18 18            | <b>Number of Voters</b><br>51,121<br><b>51,121</b>    |
| DISTRICT 035<br>County and City<br>FAIRFAX COUNTY<br>Totals for District: 035                 | Number of Precincts<br>17<br>17      | Number of Voters<br>52,368<br><b>52,368</b>           |
| DISTRICT 036<br>County and City<br>FAIRFAX COUNTY<br>Totals for District: 036                 | Number of Precincts 13 13            | Number of Voters<br>47,322<br>47,322                  |
| DISTRICT 037<br>County and City<br>FAIRFAX COUNTY<br>FAIRFAX CITY<br>Totals for District: 037 | Number of Precincts<br>12<br>6<br>18 | Number of Voters<br>29,002<br>14,088<br><b>43,090</b> |
| DISTRICT 038<br>County and City<br>FAIRFAX COUNTY                                             | <b>Number of Precincts</b><br>20     | Number of Voters<br>37,034                            |