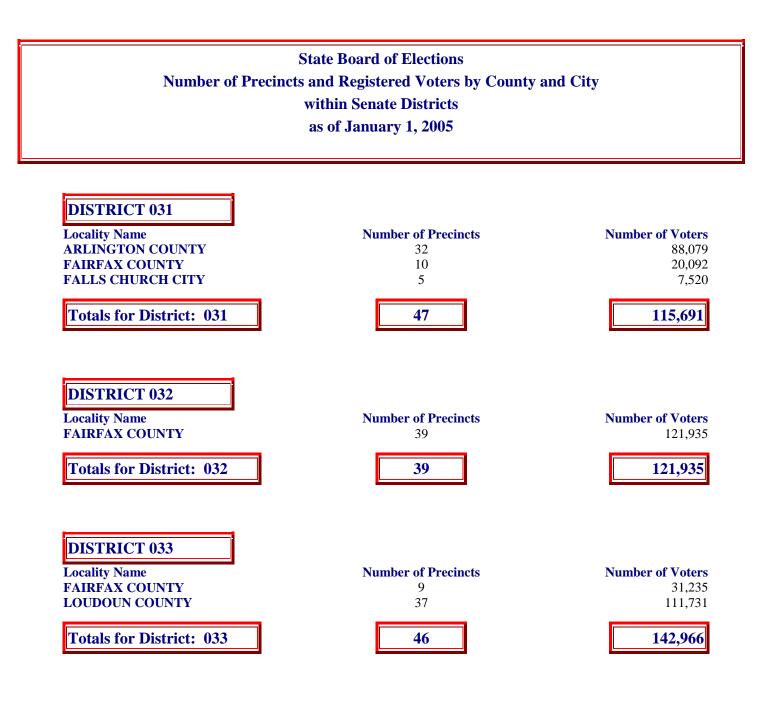

| DISTRICT 034<br>Locality Name<br>FAIRFAX COUNTY<br>FAIRFAX CITY<br>Totals for District: 034          | Number of Precincts<br>39<br>6<br>45                                                                           | Number of Voters<br>107,155<br>14,576<br><b>121,731</b> |
|------------------------------------------------------------------------------------------------------|----------------------------------------------------------------------------------------------------------------|---------------------------------------------------------|
| DISTRICT 035<br>Locality Name<br>FAIRFAX COUNTY<br>ALEXANDRIA CITY<br>Totals for District: 035       | Number of Precincts<br>32<br>8<br><b>40</b>                                                                    | Number of Voters<br>65,311<br>37,708<br><b>103,019</b>  |
| DISTRICT 036<br>Locality Name                                                                        | Number of Precincts                                                                                            | Number of Voters                                        |
| Number of Precincts                                                                                  | tate Board of Elections<br>and Registered Voters by County<br>within Senate Districts<br>as of January 1, 2005 | and City                                                |
| DISTRICT 036<br>Locality Name<br>FAIRFAX COUNTY<br>PRINCE WILLIAM COUNTY<br>Totals for District: 036 | Number of Precincts<br>20<br>20<br><b>40</b>                                                                   | Number of Voters<br>51,347<br>59,935<br><b>111,282</b>  |
| DISTRICT 037<br>Locality Name<br>FAIRFAX COUNTY<br>Totals for District: 037                          | Number of Precincts<br>38<br><b>38</b>                                                                         | <b>Number of Voters</b><br>119,330<br><b>119,330</b>    |
| DISTRICT 038<br>Locality Name<br>BLAND COUNTY<br>BUCHANAN COUNTY<br>DICKENSON COUNTY                 | Number of Precincts<br>7<br>18<br>13                                                                           | <b>Number of Voters</b><br>4,369<br>17,015<br>11,909    |