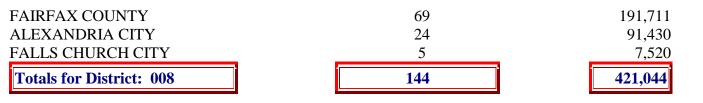

| County and City  | Number       | Number    |
|------------------|--------------|-----------|
|                  | of Precincts | of Voters |
| ARLINGTON COUNTY | 46           | 130,383   |