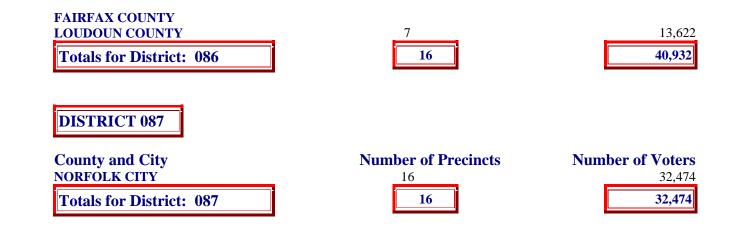

|                                                                                                | 18                                                                                                              | 45,646                                        |
|------------------------------------------------------------------------------------------------|-----------------------------------------------------------------------------------------------------------------|-----------------------------------------------|
| DISTRICT 032<br>County and City<br>LOUDOUN COUNTY<br>Totals for District: 032                  | Number of Precincts 18 18                                                                                       | Number of Voters<br>55,774<br>55,774          |
| DISTRICT 033<br>County and City<br>CLARKE COUNTY<br>LOUDOUN COUNTY<br>Totals for District: 033 | Number of Precincts<br>7<br>20<br>27                                                                            | Number of Voters<br>8,274<br>49,834<br>58,108 |
| DISTRICT 034<br>County and City<br>FAIRFAX COUNTY                                              | <b>Number of Precincts</b><br>18                                                                                | Number of Voters<br>51,787                    |
|                                                                                                | State Board of Elections<br>and Registered Voters by Countie<br>within House Districts<br>as of October 1, 2004 | es and Cities                                 |
| Totals for District: 034                                                                       | 18                                                                                                              | 51,787                                        |
| DISTRICT 035<br>County and City                                                                | Number of Precincts                                                                                             | Number of Voters                              |
| FAIRFAX COUNTY<br>Totals for District: 035                                                     | 17<br>17                                                                                                        | 53,369<br>53,369                              |

| State Board of Elections<br>Number of Precincts and Registered Voters by Counties and Cities<br>within House Districts<br>as of October 1, 2004 |                                 |                                             |  |
|-------------------------------------------------------------------------------------------------------------------------------------------------|---------------------------------|---------------------------------------------|--|
| DISTRICT 082<br>County and City<br>VIRGINIA BEACH CITY<br>Totals for District: 082                                                              | Number of Precincts<br>15<br>15 | Number of Voters<br>50,713<br><b>50,713</b> |  |
| DISTRICT 083<br>County and City<br>VIRGINIA BEACH CITY<br>Totals for District: 083                                                              | Number of Precincts<br>14<br>14 | Number of Voters<br>42,227<br><b>42,227</b> |  |
| DISTRICT 084<br>County and City<br>VIRGINIA BEACH CITY<br>Totals for District: 084                                                              | Number of Precincts<br>14<br>14 | Number of Voters<br>43,133<br>43,133        |  |
| DISTRICT 085<br>County and City<br>VIRGINIA BEACH CITY<br>Totals for District: 085                                                              | Number of Precincts<br>16<br>16 | Number of Voters<br>46,694<br><b>46,694</b> |  |
| DISTRICT 086                                                                                                                                    |                                 |                                             |  |