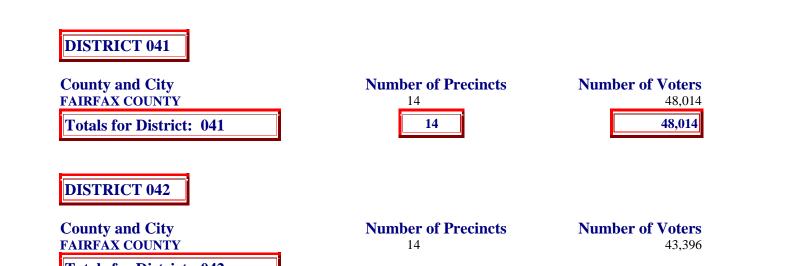

| County and City<br>FAIRFAX COUNTY<br>FAIRFAX CITY<br>Totals for District: 037 | Number of Precincts 12 6 18     | Number of Voters<br>29,449<br>14,405<br><b>43,854</b> |
|-------------------------------------------------------------------------------|---------------------------------|-------------------------------------------------------|
| DISTRICT 038<br>County and City<br>FAIRFAX COUNTY<br>Totals for District: 038 | Number of Precincts<br>20<br>20 | Number of Voters<br>38,305<br><b>38,305</b>           |
| DISTRICT 039<br>County and City<br>FAIRFAX COUNTY<br>Totals for District: 039 | Number of Precincts<br>20<br>20 | Number of Voters<br>42,182<br>42,182                  |
| DISTRICT 040<br>County and City<br>FAIRFAX COUNTY<br>Totals for District: 040 | Number of Precincts<br>14<br>14 | Number of Voters<br>46,862<br><b>46,862</b>           |
|                                                                               | State Board of Elections        |                                                       |

Number of Precincts and Registered Voters by Counties and Cities within House Districts

as of October 1, 2004

|                                                                                                                      | 14                                        | 43,396                                                  |
|----------------------------------------------------------------------------------------------------------------------|-------------------------------------------|---------------------------------------------------------|
| DISTRICT 043<br>County and City<br>FAIRFAX COUNTY<br>Totals for District: 043                                        | Number of Precincts<br>16<br>16           | Number of Voters<br>46,578<br><b>46,578</b>             |
| DISTRICT 044<br>County and City<br>FAIRFAX COUNTY<br>Totals for District: 044                                        | Number of Precincts<br>14<br>14           | Number of Voters<br>43,243<br>43,243                    |
| DISTRICT 045<br>County and City<br>ARLINGTON COUNTY<br>FAIRFAX COUNTY<br>ALEXANDRIA CITY<br>Totals for District: 045 | Number of Precincts<br>3<br>6<br>13<br>22 | Number of Voters<br>7,807<br>10,831<br>40,336<br>58,974 |
| DISTRICT 046<br>County and City<br>FAIRFAX COUNTY<br>ALEXANDRIA CITY<br>Totals for District: 046                     | Number of Precincts 1 9 10                | Number of Voters<br>3,649<br>40,537<br>44,186           |