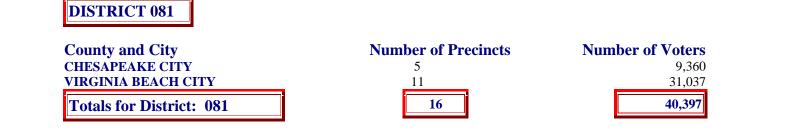

|                                          | State Board of Elections          |                            |
|------------------------------------------|-----------------------------------|----------------------------|
| Number of Precinct                       | s and Registered Voters by Counti | es and Cities              |
|                                          | within House Districts            |                            |
|                                          | as of October 1, 2004             |                            |
| Totals for District: 076                 | 26                                | 53,381                     |
| DISTRICT 077                             |                                   |                            |
| County and City<br>CHESAPEAKE CITY       | Number of Precincts               | Number of Voters<br>32,995 |
| SUFFOLK CITY                             | 5                                 | 9,429                      |
| Totals for District: 077                 |                                   | 42,424                     |
| DISTRICT 078                             |                                   |                            |
| County and City<br>CHESAPEAKE CITY       | Number of Precincts<br>13         | Number of Voters<br>46,957 |
| Totals for District: 078                 | 13                                | 46,957                     |
| DISTRICT 079                             |                                   |                            |
| County and City<br>CHESAPEAKE CITY       | Number of Precincts               | Number of Voters<br>3,798  |
| NORFOLK CITY<br>PORTSMOUTH CITY          | 1<br>4<br>13                      | 3,975<br>28,936            |
| SUFFOLK CITY                             | 2                                 | 5,790                      |
| Totals for District: 079                 | 20                                | 42,499                     |
| DISTRICT 080                             |                                   |                            |
| County and City                          | Number of Precincts               | Number of Voters           |
| CHESAPEAKE CITY<br>NORFOLK CITY          | 1<br>5                            | 1,212<br>8,515             |
| PORTSMOUTH CITY Totals for District: 080 | 17                                | 29,736<br><b>39,463</b>    |
|                                          |                                   |                            |