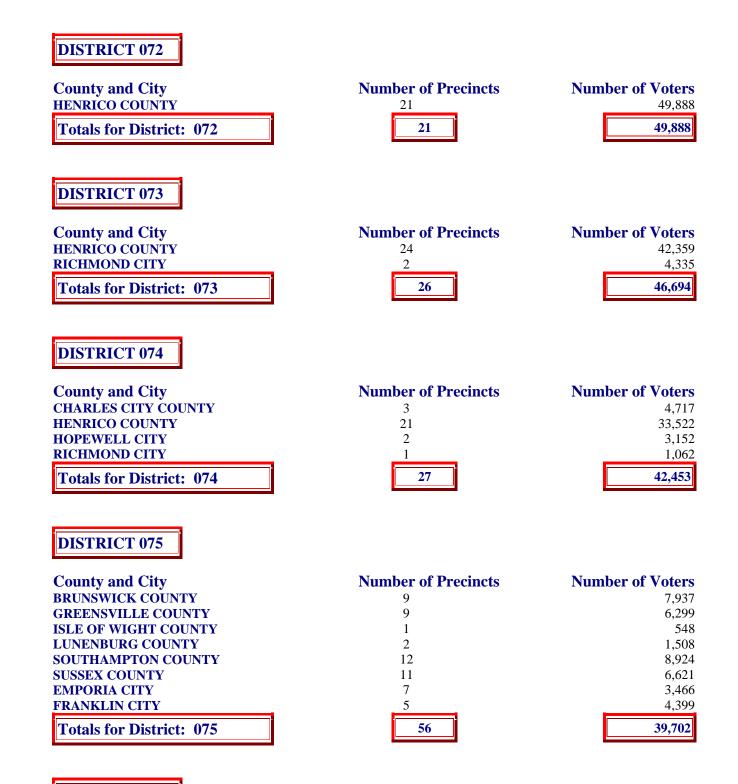

County and City CHESTERFIELD COUNTY HENRICO COUNTY PRINCE GEORGE COUNTY HOPEWELL CITY

**Totals for District: 062** 

| Number of Precincts | Number of Voters |
|---------------------|------------------|
| 3                   | 8,170            |
| 4                   | 5,892            |
| 10                  | 18,315           |
| 5                   | 9,528            |
| 22                  | 41,905           |

#### DISTRICT 063

County and City CHESTERFIELD COUNTY DINWIDDIE COUNTY PETERSBURG CITY

**Totals for District: 063** 

**Number of Precincts** 

22

2

13

7

|                                          | State Board of Elections          |                            |
|------------------------------------------|-----------------------------------|----------------------------|
| Number of Precinct                       | s and Registered Voters by Counti | es and Cities              |
|                                          | within House Districts            |                            |
|                                          | as of October 1, 2004             |                            |
| Totals for District: 076                 | 26                                | 53,381                     |
| DISTRICT 077                             |                                   |                            |
| County and City<br>CHESAPEAKE CITY       | Number of Precincts               | Number of Voters<br>32,995 |
| SUFFOLK CITY                             | 5                                 | 9,429                      |
| Totals for District: 077                 |                                   | 42,424                     |
| DISTRICT 078                             |                                   |                            |
| County and City<br>CHESAPEAKE CITY       | Number of Precincts<br>13         | Number of Voters<br>46,957 |
| Totals for District: 078                 | 13                                | 46,957                     |
| DISTRICT 079                             |                                   |                            |
| County and City<br>CHESAPEAKE CITY       | Number of Precincts               | Number of Voters<br>3,798  |
| NORFOLK CITY<br>PORTSMOUTH CITY          | 1<br>4<br>13                      | 3,975<br>28,936            |
| SUFFOLK CITY                             | 2                                 | 5,790                      |
| Totals for District: 079                 | 20                                | 42,499                     |
| DISTRICT 080                             |                                   |                            |
| County and City                          | Number of Precincts               | Number of Voters           |
| CHESAPEAKE CITY<br>NORFOLK CITY          | 1<br>5                            | 1,212<br>8,515             |
| PORTSMOUTH CITY Totals for District: 080 | 17                                | 29,736<br><b>39,463</b>    |
|                                          |                                   |                            |