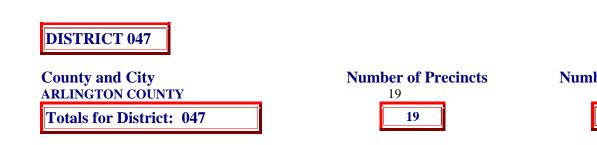

Number of Precincts and Registered Voters by Counties and Cities within House Districts

as of October 1, 2004

|                                                                                                                      | 14                                        | 43,396                                                  |
|----------------------------------------------------------------------------------------------------------------------|-------------------------------------------|---------------------------------------------------------|
| DISTRICT 043<br>County and City<br>FAIRFAX COUNTY<br>Totals for District: 043                                        | Number of Precincts<br>16<br>16           | Number of Voters<br>46,578<br><b>46,578</b>             |
| DISTRICT 044<br>County and City<br>FAIRFAX COUNTY<br>Totals for District: 044                                        | Number of Precincts<br>14<br>14           | Number of Voters<br>43,243<br>43,243                    |
| DISTRICT 045<br>County and City<br>ARLINGTON COUNTY<br>FAIRFAX COUNTY<br>ALEXANDRIA CITY<br>Totals for District: 045 | Number of Precincts<br>3<br>6<br>13<br>22 | Number of Voters<br>7,807<br>10,831<br>40,336<br>58,974 |
| DISTRICT 046<br>County and City<br>FAIRFAX COUNTY<br>ALEXANDRIA CITY<br>Totals for District: 046                     | Number of Precincts 1 9 10                | Number of Voters<br>3,649<br>40,537<br>44,186           |

Number of Voters 49,836 49,836

| County and City<br>ARLINGTON COUNTY<br>Totals for District: 048                                                             | Number of Precincts 18 18 18             | Number of Voters<br>53,662<br>53,662                           |
|-----------------------------------------------------------------------------------------------------------------------------|------------------------------------------|----------------------------------------------------------------|
| DISTRICT 049<br>County and City<br>ARLINGTON COUNTY<br>FAIRFAX COUNTY<br>ALEXANDRIA CITY<br>Totals for District: 049        | Number of Precincts<br>6<br>3<br>2<br>11 | Number of Voters<br>17,074<br>4,881<br>9,122<br><b>31,077</b>  |
| DISTRICT 050<br>County and City<br>PRINCE WILLIAM COUNTY<br>MANASSAS PARK CITY<br>MANASSAS CITY<br>Totals for District: 050 | Number of Precincts<br>5<br>1<br>5<br>11 | Number of Voters<br>12,660<br>5,327<br>18,821<br><b>36,808</b> |
| DISTRICT 051<br>County and City<br>PRINCE WILLIAM COUNTY<br>Totals for District: 051                                        | Number of Precincts<br>15<br>15          | Number of Voters<br>44,174<br><b>44,174</b>                    |
| DISTRICT 052<br>County and City<br>PRINCE WILLIAM COUNTY                                                                    | <b>Number of Precincts</b><br>15         | Number of Voters<br>43,044                                     |
|                                                                                                                             |                                          |                                                                |