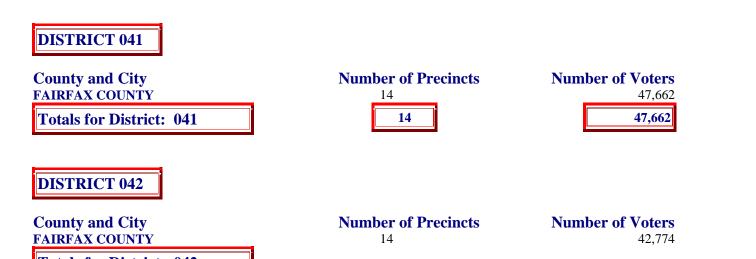

| DISTRICT 037<br>County and City<br>FAIRFAX COUNTY<br>FAIRFAX CITY<br>Totals for District: 037 | Number of Precincts 12 6 18            | Number of Voters           29,244           14,132           43,376 |
|-----------------------------------------------------------------------------------------------|----------------------------------------|---------------------------------------------------------------------|
| DISTRICT 038<br>County and City<br>FAIRFAX COUNTY<br>Totals for District: 038                 | Number of Precincts<br>20<br>20        | Number of Voters<br>37,923<br>37,923                                |
| DISTRICT 039<br>County and City<br>FAIRFAX COUNTY<br>Totals for District: 039                 | Number of Precincts<br>20<br><b>20</b> | Number of Voters<br>41,836<br><b>41,836</b>                         |
| DISTRICT 040<br>County and City<br>FAIRFAX COUNTY<br>Totals for District: 040                 | Number of Precincts<br>14<br>14        | Number of Voters<br>46,457<br><b>46,457</b>                         |
| State Board of Elections<br>Number of Precincts and Registered Voters by Counties and Cities  |                                        |                                                                     |

within House Districts

as of September 1, 2004

**D**: . ...

|                                                                                                                      | 14                                        | 42,774                                                  |
|----------------------------------------------------------------------------------------------------------------------|-------------------------------------------|---------------------------------------------------------|
| DISTRICT 043<br>County and City<br>FAIRFAX COUNTY<br>Totals for District: 043                                        | Number of Precincts<br>16<br><b>16</b>    | Number of Voters<br>45,943<br><b>45,943</b>             |
| DISTRICT 044<br>County and City<br>FAIRFAX COUNTY<br>Totals for District: 044                                        | Number of Precincts<br>14<br>14           | Number of Voters<br>42,557<br><b>42,557</b>             |
| DISTRICT 045<br>County and City<br>ARLINGTON COUNTY<br>FAIRFAX COUNTY<br>ALEXANDRIA CITY<br>Totals for District: 045 | Number of Precincts<br>3<br>6<br>13<br>22 | Number of Voters<br>7,750<br>10,682<br>39,678<br>58,110 |
| DISTRICT 046<br>County and City<br>FAIRFAX COUNTY<br>ALEXANDRIA CITY<br>Totals for District: 046                     | Number of Precincts 1 9 1 1               | Number of Voters<br>3,572<br>39,785<br><b>43,357</b>    |