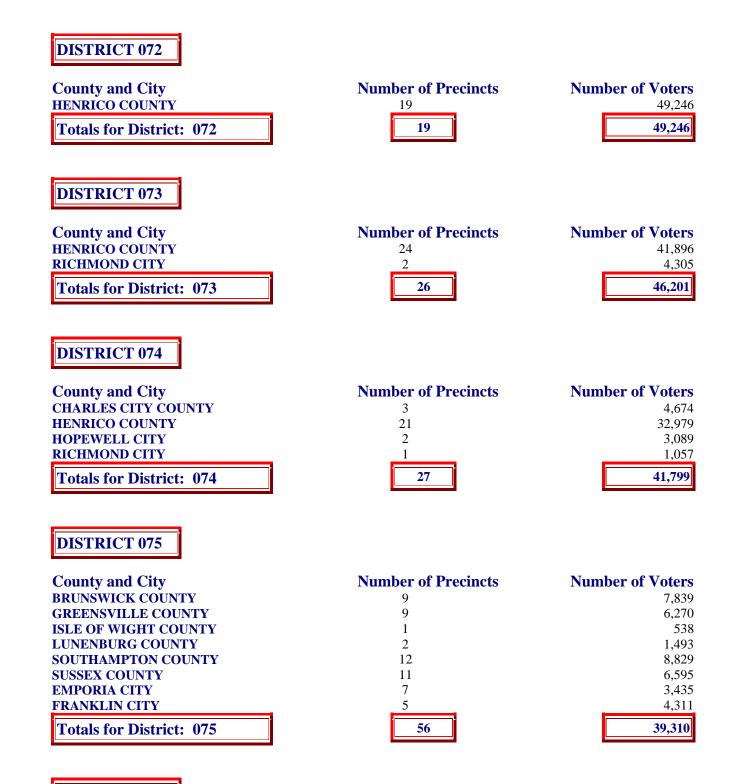

**County and City CHESTERFIELD COUNTY HENRICO COUNTY PRINCE GEORGE COUNTY HOPEWELL CITY** 

Totals for District: 062

#### **Number of Precincts Number of Voters** 3 8,073 4 5,791 10 17,928 9,363 5 41,155 22

#### **DISTRICT 063**

**County and City CHESTERFIELD COUNTY DINWIDDIE COUNTY** PETERSBURG CITY

**Totals for District: 063** 

#### **DISTRICT 064**

| County and City          | <b>Number of Precincts</b> | Number of Voters |
|--------------------------|----------------------------|------------------|
| ISLE OF WIGHT COUNTY     | 11                         | 20,455           |
| JAMES CITY COUNTY        | 5                          | 14,989           |
| SOUTHAMPTON COUNTY       | 2                          | 1,681            |
| SURRY COUNTY             | 7                          | 4,772            |
| FRANKLIN CITY            | 1                          | 1,016            |
| WILLIAMSBURG CITY        | 2                          | 6,075            |
| Totals for District: 064 | 28                         | 48,988           |

**Number of Precincts** 

22

2

13

7

**Number of Voters** 

6,563

14,944

18,190

39,697

| Number of Precincts                                    | State Board of Elections<br>Number of Precincts and Registered Voters by Counties and Cities |                            |  |  |
|--------------------------------------------------------|----------------------------------------------------------------------------------------------|----------------------------|--|--|
|                                                        | within House Districts                                                                       |                            |  |  |
|                                                        | as of September 1, 2004                                                                      |                            |  |  |
| Totals for District: 066                               | 17                                                                                           | 50,926                     |  |  |
| DISTRICT 067                                           |                                                                                              |                            |  |  |
| County and City<br>FAIRFAX COUNTY                      | Number of Precincts                                                                          | Number of Voters<br>44,992 |  |  |
| LOUDOUN COUNTY                                         | 1                                                                                            | 3,611                      |  |  |
| Totals for District: 067                               | 16                                                                                           | 48,603                     |  |  |
| DISTRICT 068                                           |                                                                                              |                            |  |  |
| County and City                                        | Number of Precincts                                                                          | Number of Voters           |  |  |
| CHESTERFIELD COUNTY<br>RICHMOND CITY                   | 11<br>12                                                                                     | 26,533<br>20,746           |  |  |
| Totals for District: 068                               | 23                                                                                           | 47,279                     |  |  |
| DISTRICT 069                                           |                                                                                              |                            |  |  |
| County and City                                        | Number of Precincts                                                                          | Number of Voters           |  |  |
| CHESTERFIELD COUNTY<br>RICHMOND CITY                   | 4 18                                                                                         | 8,630<br>24,846            |  |  |
| Totals for District: 069                               |                                                                                              | 33,476                     |  |  |
| DISTRICT 070                                           |                                                                                              |                            |  |  |
| County and City                                        | Number of Precincts                                                                          | Number of Voters           |  |  |
| CHESTERFIELD COUNTY<br>HENRICO COUNTY<br>RICHMOND CITY | I<br>7<br>15                                                                                 | 3,599<br>14,371<br>15,722  |  |  |
| Totals for District: 070                               | 15<br><b>23</b>                                                                              | 15,722<br><b>33,692</b>    |  |  |
|                                                        |                                                                                              |                            |  |  |
| DISTRICT 071                                           |                                                                                              |                            |  |  |
| County and City                                        | Number of Precincts                                                                          | Number of Voters           |  |  |
| HENRICO COUNTY<br>RICHMOND CITY                        | 3<br>24                                                                                      | 2,556<br>30,489            |  |  |
| Totals for District: 071                               | 27                                                                                           | 33,045                     |  |  |

| State Board of Elections<br>Number of Precincts and Registered Voters by Counties and Cities<br>within House Districts<br>as of September 1, 2004 |                                                              |                                                                        |  |
|---------------------------------------------------------------------------------------------------------------------------------------------------|--------------------------------------------------------------|------------------------------------------------------------------------|--|
| Totals for District: 076                                                                                                                          | 26                                                           | 52,252                                                                 |  |
| DISTRICT 077<br>County and City<br>CHESAPEAKE CITY<br>SUFFOLK CITY<br>Totals for District: 077                                                    | Number of Precincts<br>16<br>5<br>21                         | Number of Voters<br>32,346<br>9,330<br><b>41,676</b>                   |  |
| DISTRICT 078<br>County and City<br>CHESAPEAKE CITY<br>Totals for District: 078                                                                    | Number of Precincts 13 13 13                                 | Number of Voters           46,092           46,092                     |  |
| DISTRICT 079<br>County and City<br>CHESAPEAKE CITY<br>NORFOLK CITY<br>PORTSMOUTH CITY<br>SUFFOLK CITY<br>Totals for District: 079                 | <b>Number of Precincts</b><br>1<br>4<br>13<br>2<br><b>20</b> | Number of Voters<br>3,718<br>3,950<br>28,439<br>5,649<br><b>41,756</b> |  |
| DISTRICT 080<br>County and City<br>CHESAPEAKE CITY<br>NORFOLK CITY<br>PORTSMOUTH CITY<br>Totals for District: 080                                 | Number of Precincts 1 5 17 23                                | Number of Voters<br>1,189<br>8,459<br>29,313<br><b>38,961</b>          |  |