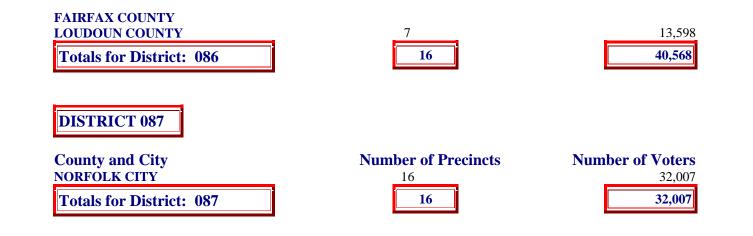

|                                                                                                | 18                                                                                                                        | 44,951                                        |
|------------------------------------------------------------------------------------------------|---------------------------------------------------------------------------------------------------------------------------|-----------------------------------------------|
| DISTRICT 032<br>County and City<br>LOUDOUN COUNTY<br>Totals for District: 032                  | Number of Precincts                                                                                                       | Number of Voters<br>55,224<br>55,224          |
| DISTRICT 033<br>County and City<br>CLARKE COUNTY<br>LOUDOUN COUNTY<br>Totals for District: 033 | Number of Precincts<br>7<br>20<br>27                                                                                      | Number of Voters<br>8,120<br>49,099<br>57,219 |
| DISTRICT 034                                                                                   | Number of Precincts                                                                                                       | Number of Voters                              |
|                                                                                                | 18                                                                                                                        | 51,324                                        |
| FAIRFÁX COUNTY                                                                                 | 18<br>State Board of Elections<br>s and Registered Voters by Counti-<br>within House Districts<br>as of September 1, 2004 |                                               |
| FAIRFĂX COUNTY                                                                                 | State Board of Elections<br>s and Registered Voters by Counti<br>within House Districts                                   |                                               |
|                                                                                                | State Board of Elections<br>s and Registered Voters by Counti<br>within House Districts<br>as of September 1, 2004        | es and Cities                                 |