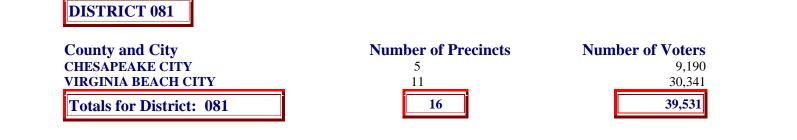

| State Board of Elections<br>Number of Precincts and Registered Voters by Counties and Cities<br>within House Districts<br>as of September 1, 2004 |                                        |                                             |  |
|---------------------------------------------------------------------------------------------------------------------------------------------------|----------------------------------------|---------------------------------------------|--|
| DISTRICT 082<br>County and City<br>VIRGINIA BEACH CITY<br>Totals for District: 082                                                                | Number of Precincts<br>15<br>15        | Number of Voters<br>50,055<br><b>50,055</b> |  |
| DISTRICT 083<br>County and City<br>VIRGINIA BEACH CITY<br>Totals for District: 083                                                                | Number of Precincts<br>14<br>14        | Number of Voters<br>41,590<br><b>41,590</b> |  |
| DISTRICT 084<br>County and City<br>VIRGINIA BEACH CITY<br>Totals for District: 084                                                                | Number of Precincts<br>14<br>14        | Number of Voters<br>42,186<br><b>42,186</b> |  |
| DISTRICT 085<br>County and City<br>VIRGINIA BEACH CITY<br>Totals for District: 085                                                                | Number of Precincts<br>16<br><b>16</b> | Number of Voters<br>45,998<br><b>45,998</b> |  |
| DISTRICT 086                                                                                                                                      |                                        |                                             |  |