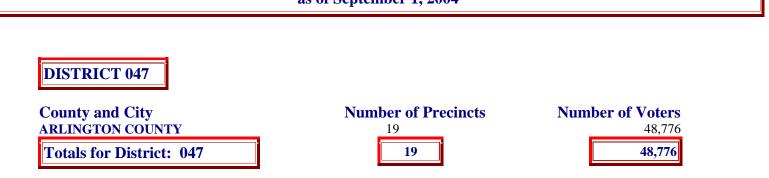

| County and City<br>ARLINGTON COUNTY<br>Totals for District: 048                                                             | Number of Precincts 18 18 18             | Number of Voters<br>52,479<br>52,479                           |
|-----------------------------------------------------------------------------------------------------------------------------|------------------------------------------|----------------------------------------------------------------|
| DISTRICT 049<br>County and City<br>ARLINGTON COUNTY<br>FAIRFAX COUNTY<br>ALEXANDRIA CITY<br>Totals for District: 049        | Number of Precincts<br>6<br>3<br>2<br>11 | Number of Voters<br>16,799<br>4,860<br>8,972<br><b>30,631</b>  |
| DISTRICT 050<br>County and City<br>PRINCE WILLIAM COUNTY<br>MANASSAS PARK CITY<br>MANASSAS CITY<br>Totals for District: 050 | Number of Precincts<br>5<br>1<br>5<br>11 | Number of Voters<br>12,519<br>5,222<br>18,655<br><b>36,396</b> |
| DISTRICT 051<br>County and City<br>PRINCE WILLIAM COUNTY<br>Totals for District: 051                                        | Number of Precincts<br>15<br>15          | Number of Voters<br>43,749<br><b>43,749</b>                    |
| DISTRICT 052<br>County and City<br>PRINCE WILLIAM COUNTY                                                                    | <b>Number of Precincts</b><br>15         | Number of Voters<br>42,244                                     |