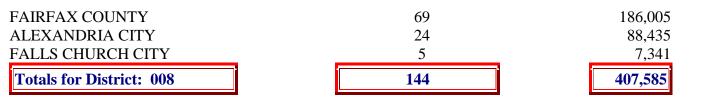

| <b>County and City</b> | Number of Precincts | Number of Voters |
|------------------------|---------------------|------------------|
|                        |                     |                  |

# State Board of Elections Number of Precincts and Registered Voters by County and City Within Congressional Districts as of September 1, 2004

Number

Number