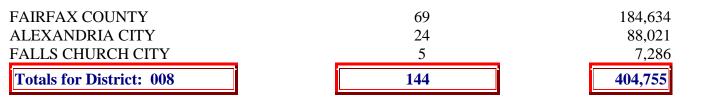

| <b>County and City</b> | Number of Precincts | Number of Voters |
|------------------------|---------------------|------------------|
|                        |                     |                  |

## State Board of Elections Number of Precincts and Registered Voters by County and City Within Congressional Districts as of July 31, 2004

### DISTRICT 009

| <b>County and City</b>   | Number       | Number    |
|--------------------------|--------------|-----------|
|                          | of Precincts | of Voters |
| ALLEGHANY COUNTY         | 8            | 7,246     |
| BLAND COUNTY             | 7            | 4,240     |
| BUCHANAN COUNTY          | 18           | 16,893    |
| CARROLL COUNTY           | 18           | 16,902    |
| CRAIG COUNTY             | 11           | 3,566     |
| DICKENSON COUNTY         | 13           | 11,826    |
| FLOYD COUNTY             | 5            | 9,197     |
| GILES COUNTY             | 9            | 10,619    |
| GRAYSON COUNTY           | 15           | 10,426    |
| HENRY COUNTY             | 9            | 12,749    |
| LEE COUNTY               | 19           | 15,521    |
| MONTGOMERY COUNTY        | 21           | 43,580    |
| PATRICK COUNTY           | 13           | 10,929    |
| PULASKI COUNTY           | 13           | 20,268    |
| ROANOKE COUNTY           | 8            | 10,539    |
| RUSSELL COUNTY           | 14           | 18,631    |
| SCOTT COUNTY             | 17           | 15,915    |
| SMYTH COUNTY             | 14           | 18,498    |
| TAZEWELL COUNTY          | 24           | 27,628    |
| WASHINGTON COUNTY        | 18           | 31,857    |
| WISE COUNTY              | 12           | 23,698    |
| WYTHE COUNTY             | 11           | 16,886    |
| BRISTOL CITY             | 4            | 10,898    |
| COVINGTON CITY           | 4            | 3,114     |
| GALAX CITY               | 3            | 3,756     |
| NORTON CITY              | 2            | 2,456     |
| RADFORD CITY             | 3            | 6,912     |
| Totals for District: 009 | 313          | 384,750   |