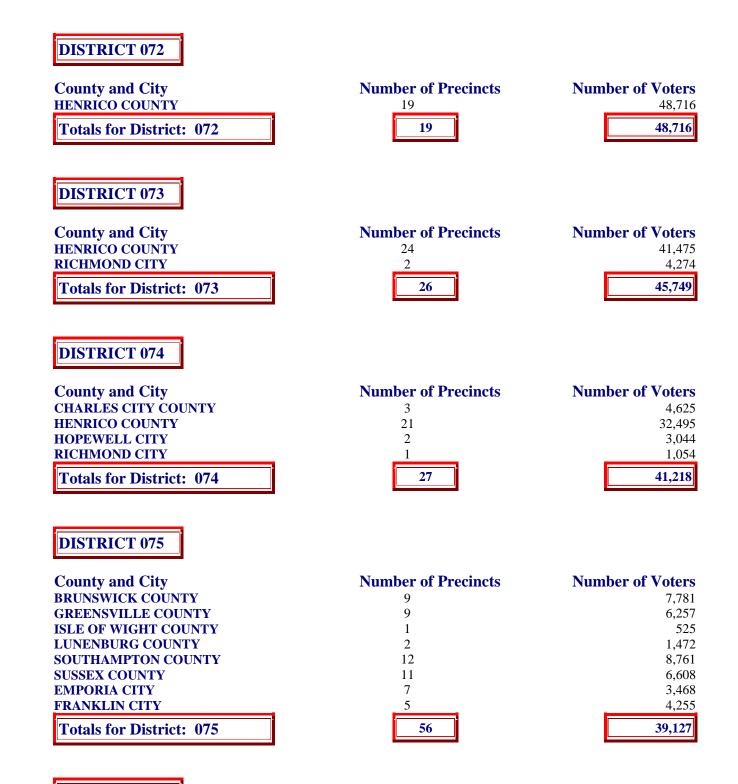

| State Board of Elections<br>Number of Precincts and Registered Voters by Counties and Cities |                     |                            |  |  |
|----------------------------------------------------------------------------------------------|---------------------|----------------------------|--|--|
| within House Districts                                                                       |                     |                            |  |  |
|                                                                                              | as of June 1, 2004  |                            |  |  |
| Totals for District: 076                                                                     | 26                  | 51,228                     |  |  |
| DISTRICT 077                                                                                 |                     |                            |  |  |
| County and City<br>CHESAPEAKE CITY                                                           | Number of Precincts | Number of Voters<br>31,683 |  |  |
| SUFFOLK CITY                                                                                 | 5                   | 9,292                      |  |  |
| Totals for District: 077                                                                     | 21                  | 40,975                     |  |  |
| DISTRICT 078                                                                                 |                     |                            |  |  |
| County and City<br>CHESAPEAKE CITY                                                           | Number of Precincts | Number of Voters           |  |  |
| Totals for District: 078                                                                     | 13<br>13            | 45,294<br><b>45,294</b>    |  |  |
| DISTRICT 079                                                                                 |                     |                            |  |  |
| County and City                                                                              | Number of Precincts | Number of Voters           |  |  |
| CHESAPEAKE CITY<br>NORFOLK CITY                                                              | $\frac{1}{4}$       | 3,603<br>3,999             |  |  |
| PORTSMOUTH CITY<br>SUFFOLK CITY                                                              | 13<br>2             | 28,038<br>5,504            |  |  |
| Totals for District: 079                                                                     | 20                  | 41,144                     |  |  |
| DISTRICT 080                                                                                 |                     |                            |  |  |
| County and City                                                                              | Number of Precincts | Number of Voters           |  |  |
| CHESAPEAKE CITY<br>NORFOLK CITY                                                              | 1<br>5              | 1,155<br>8,361             |  |  |
| PORTSMOUTH CITY                                                                              | 17                  | 29,069                     |  |  |
| Totals for District: 080                                                                     | 23                  | 38,585                     |  |  |
|                                                                                              |                     |                            |  |  |