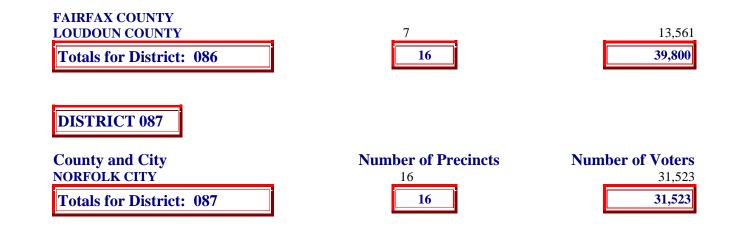

|                                                                                                | 18                                                                                                           | 44,301                                        |
|------------------------------------------------------------------------------------------------|--------------------------------------------------------------------------------------------------------------|-----------------------------------------------|
| DISTRICT 032<br>County and City<br>LOUDOUN COUNTY<br>Totals for District: 032                  | Number of Precincts 18 18 18                                                                                 | Number of Voters<br>54,170<br>54,170          |
| DISTRICT 033<br>County and City<br>CLARKE COUNTY<br>LOUDOUN COUNTY<br>Totals for District: 033 | Number of Precincts<br>7<br>20<br>27                                                                         | Number of Voters<br>7,988<br>47,908<br>55,896 |
| DISTRICT 034<br>County and City<br>FAIRFAX COUNTY                                              | <b>Number of Precincts</b><br>18                                                                             | Number of Voters<br>50,436                    |
|                                                                                                |                                                                                                              |                                               |
|                                                                                                | State Board of Elections<br>and Registered Voters by Countie<br>within House Districts<br>as of June 1, 2004 | es and Cities                                 |
|                                                                                                | and Registered Voters by Countie<br>within House Districts                                                   | es and Cities<br>50,436                       |
| Number of Precincts                                                                            | and Registered Voters by Countie<br>within House Districts<br>as of June 1, 2004                             |                                               |

# DISTRICT 098

| County and City          | <b>Number of Precincts</b> | Number of Voters |
|--------------------------|----------------------------|------------------|
| ESSEX COUNTY             | 4                          | 6,060            |
| GLOUCESTER COUNTY        | 11                         | 20,763           |
| KING & QUEEN COUNTY      | 3                          | 2,550            |
| KING WILLIAM COUNTY      | 1                          | 1,715            |
| MATHEWS COUNTY           | 3                          | 6,635            |
| MIDDLESEX COUNTY         | 7                          | 6,801            |
| Totals for District: 098 | 29                         | 44,524           |