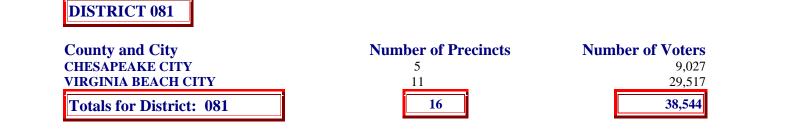

| DISTRICT 082         County and City       Number of Precincts       Number of Vote         15       49,8         Totals for District: 082       15         DISTRICT 083       Number of Precincts       Number of Vote         VIRGINIA BEACH CITY       14       40,9         Totals for District: 083       14       40,9         DISTRICT 084       14       40,9         DISTRICT 084       14       41,3         DISTRICT 084       14       41,3         DISTRICT 085       14       41,3         DISTRICT 085       14       41,3         DISTRICT 085       14       41,3 | State Board of Elections<br>Number of Precincts and Registered Voters by Counties and Cities<br>within House Districts<br>as of June 1, 2004 |                     |                                                    |
|------------------------------------------------------------------------------------------------------------------------------------------------------------------------------------------------------------------------------------------------------------------------------------------------------------------------------------------------------------------------------------------------------------------------------------------------------------------------------------------------------------------------------------------------------------------------------------|----------------------------------------------------------------------------------------------------------------------------------------------|---------------------|----------------------------------------------------|
| County and City     Number of Precincts     Number of Vote       /IRGINIA BEACH CITY     14     40,9       Totals for District: 083     14     40,9       DISTRICT 084     14     40,9       County and City     Number of Precincts     Number of Vote       /IRGINIA BEACH CITY     14     41,3       DISTRICT 085     14     41,3                                                                                                                                                                                                                                               | County and City<br>/IRGINIA BEACH CITY                                                                                                       | Number of Precincts | Number of Voters<br>49,808<br><b>49,808</b>        |
| County and City     Number of Precincts     Number of Vote       VIRGINIA BEACH CITY     14     41,3       Totals for District:     084     14     41,3       DISTRICT 085     14     41,3       County and City     Number of Precincts     Number of Vote       VIRGINIA BEACH CITY     16     45,2                                                                                                                                                                                                                                                                              | County and City<br>VIRGINIA BEACH CITY                                                                                                       | 14                  | Number of Voters           40,931           40,931 |
| VIRGINIA BEACH CITY 16 45,2                                                                                                                                                                                                                                                                                                                                                                                                                                                                                                                                                        | County and City<br>VIRGINIA BEACH CITY                                                                                                       | 14                  | Number of Voters           41,394           41,394 |
| Totals for District: 085   16                                                                                                                                                                                                                                                                                                                                                                                                                                                                                                                                                      | County and City                                                                                                                              |                     | Number of Voters<br>45,259<br><b>45,259</b>        |
| DISTRICT 086                                                                                                                                                                                                                                                                                                                                                                                                                                                                                                                                                                       | DISTRICT 086                                                                                                                                 |                     |                                                    |