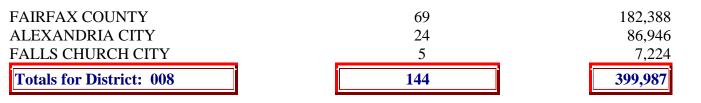

## DISTRICT 009

| <b>County and City</b>   | Number       | Number    |
|--------------------------|--------------|-----------|
|                          | of Precincts | of Voters |
| ALLEGHANY COUNTY         | 8            | 7,223     |
| BLAND COUNTY             | 7            | 4,254     |
| BUCHANAN COUNTY          | 18           | 16,897    |
| CARROLL COUNTY           | 18           | 16,799    |
| CRAIG COUNTY             | 11           | 3,566     |
| DICKENSON COUNTY         | 13           | 11,797    |
| FLOYD COUNTY             | 5            | 9,126     |
| GILES COUNTY             | 9            | 10,573    |
| GRAYSON COUNTY           | 15           | 10,410    |
| HENRY COUNTY             | 9            | 12,742    |
| LEE COUNTY               | 19           | 15,461    |
| MONTGOMERY COUNTY        | 21           | 43,419    |
| PATRICK COUNTY           | 13           | 10,863    |
| PULASKI COUNTY           | 13           | 20,191    |
| ROANOKE COUNTY           | 8            | 10,498    |
| RUSSELL COUNTY           | 14           | 18,645    |
| SCOTT COUNTY             | 17           | 15,838    |
| SMYTH COUNTY             | 14           | 18,447    |
| TAZEWELL COUNTY          | 24           | 27,578    |
| WASHINGTON COUNTY        | 18           | 31,660    |
| WISE COUNTY              | 12           | 23,625    |
| WYTHE COUNTY             | 11           | 16,751    |
| BRISTOL CITY             | 4            | 10,829    |
| COVINGTON CITY           | 4            | 3,127     |
| GALAX CITY               | 3            | 3,731     |
| NORTON CITY              | 2            | 2,454     |
| RADFORD CITY             | 3            | 6,828     |
| Totals for District: 009 | 313          | 383,332   |