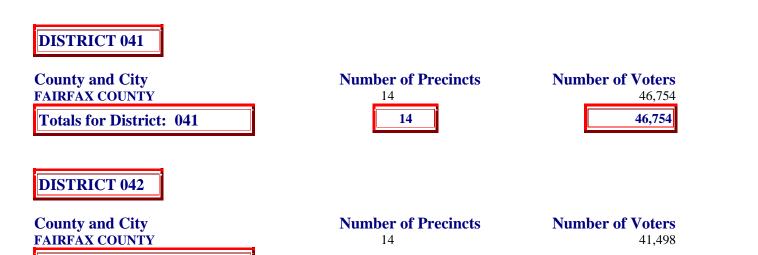

| County and City<br>FAIRFAX COUNTY<br>FAIRFAX CITY<br>Totals for District: 037 | Number of Precincts<br>12<br>6<br>18 | Number of Voters           28,576           13,899           42,475 |
|-------------------------------------------------------------------------------|--------------------------------------|---------------------------------------------------------------------|
| DISTRICT 038<br>County and City<br>FAIRFAX COUNTY<br>Totals for District: 038 | Number of Precincts<br>20<br>20      | Number of Voters<br>37,157<br><b>37,157</b>                         |
| DISTRICT 039<br>County and City<br>FAIRFAX COUNTY<br>Totals for District: 039 | Number of Precincts<br>20<br>20      | Number of Voters           41,173           41,173                  |
| DISTRICT 040<br>County and City<br>FAIRFAX COUNTY<br>Totals for District: 040 | Number of Precincts<br>14<br>14      | Number of Voters<br>44,933<br><b>44,933</b>                         |

|                                                                                                                      | 14                                                      | 41,498                                                  |
|----------------------------------------------------------------------------------------------------------------------|---------------------------------------------------------|---------------------------------------------------------|
| DISTRICT 043<br>County and City<br>FAIRFAX COUNTY<br>Totals for District: 043                                        | Number of Precincts                                     | <b>Number of Voters</b><br>44,569<br><b>44,569</b>      |
| DISTRICT 044<br>County and City<br>FAIRFAX COUNTY<br>Totals for District: 044                                        | Number of Precincts                                     | Number of Voters<br>41,252<br><b>41,252</b>             |
| DISTRICT 045<br>County and City<br>ARLINGTON COUNTY<br>FAIRFAX COUNTY<br>ALEXANDRIA CITY<br>Totals for District: 045 | <b>Number of Precincts</b><br>3<br>6<br>13<br><b>22</b> | Number of Voters<br>7,647<br>10,356<br>39,040<br>57,043 |
| DISTRICT 046<br>County and City<br>FAIRFAX COUNTY<br>ALEXANDRIA CITY<br>Totals for District: 046                     | Number of Precincts<br>1<br>9<br>10                     | Number of Voters<br>3,471<br>38,622<br>42,093           |