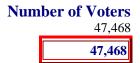

**County and City CHESTERFIELD COUNTY HENRICO COUNTY PRINCE GEORGE COUNTY HOPEWELL CITY** 

**Totals for District: 062** 

| Number of Precincts | Number of Voters |
|---------------------|------------------|
| 3                   | 7,955            |
| 4                   | 5,687            |
| 10                  | 17,435           |
| 5                   | 9,268            |
| 22                  | 40,345           |

#### **DISTRICT 063**

**County and City CHESTERFIELD COUNTY DINWIDDIE COUNTY PETERSBURG CITY** 

**Totals for District: 063** 

#### **DISTRICT 064**

| County and City          | Number of Precincts | Number of Voters |
|--------------------------|---------------------|------------------|
| ISLE OF WIGHT COUNTY     | 11                  | 19,984           |
| JAMES CITY COUNTY        | 5                   | 14,810           |
| SOUTHAMPTON COUNTY       | 2                   | 1,651            |
| SURRY COUNTY             | 7                   | 4,684            |
| FRANKLIN CITY            | 1                   | 1,000            |
| WILLIAMSBURG CITY        | 2                   | 5,995            |
| Totals for District: 064 | 28                  | 48,124           |