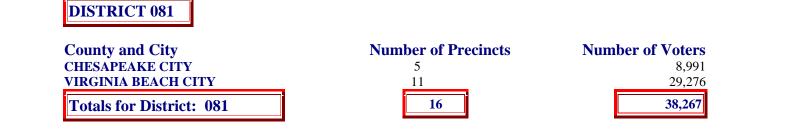

| State Board of Elections<br>Number of Precincts and Registered Voters by Counties and Cities<br>within House Districts<br>as of April 1, 2004 |                                                              |                                                                        |  |
|-----------------------------------------------------------------------------------------------------------------------------------------------|--------------------------------------------------------------|------------------------------------------------------------------------|--|
| Totals for District: 076                                                                                                                      | 26                                                           | 50,838                                                                 |  |
| DISTRICT 077<br>County and City<br>CHESAPEAKE CITY<br>SUFFOLK CITY<br>Totals for District: 077                                                | Number of Precincts<br>16<br>5<br><b>21</b>                  | Number of Voters<br>31,527<br>9,242<br><b>40,769</b>                   |  |
| DISTRICT 078<br>County and City<br>CHESAPEAKE CITY<br>Totals for District: 078                                                                | Number of Precincts                                          | Number of Voters<br>44,982<br><b>44,982</b>                            |  |
| DISTRICT 079<br>County and City<br>CHESAPEAKE CITY<br>NORFOLK CITY<br>PORTSMOUTH CITY<br>SUFFOLK CITY<br>Totals for District: 079             | <b>Number of Precincts</b><br>1<br>4<br>13<br>2<br><b>20</b> | Number of Voters<br>3,589<br>3,983<br>27,846<br>5,418<br><b>40,836</b> |  |
| DISTRICT 080<br>County and City<br>CHESAPEAKE CITY<br>NORFOLK CITY<br>PORTSMOUTH CITY<br>Totals for District: 080                             | Number of Precincts 1 5 17 23                                | Number of Voters<br>1,144<br>8,298<br>28,886<br><b>38,328</b>          |  |