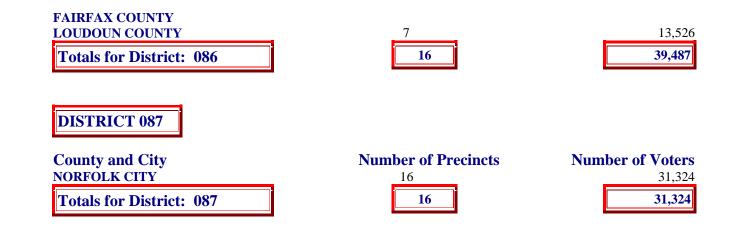

|                                                                                                                                               | 18                                                                                | 43,671                                        |  |
|-----------------------------------------------------------------------------------------------------------------------------------------------|-----------------------------------------------------------------------------------|-----------------------------------------------|--|
| DISTRICT 032<br>County and City<br>LOUDOUN COUNTY<br>Totals for District: 032                                                                 | Number of Precincts 18 18 18                                                      | Number of Voters<br>53,530<br><b>53,530</b>   |  |
| DISTRICT 033<br>County and City<br>CLARKE COUNTY<br>LOUDOUN COUNTY<br>Totals for District: 033                                                | Number of Precincts<br>7<br>20<br>27                                              | Number of Voters<br>7,900<br>47,307<br>55,207 |  |
| DISTRICT 034<br>County and City<br>FAIRFAX COUNTY                                                                                             | Number of Precincts<br>18                                                         | Number of Voters<br>50,061                    |  |
| State Board of Elections<br>Number of Precincts and Registered Voters by Counties and Cities<br>within House Districts<br>as of April 1, 2004 |                                                                                   |                                               |  |
| Number of Precincts                                                                                                                           | and Registered Voters by Countie<br>within House Districts                        | es and Cities                                 |  |
| Number of Precincts Totals for District: 034                                                                                                  | and Registered Voters by Countie<br>within House Districts                        | es and Cities                                 |  |
|                                                                                                                                               | and Registered Voters by Countie<br>within House Districts<br>as of April 1, 2004 |                                               |  |

| State Board of Elections<br>Number of Precincts and Registered Voters by Counties and Cities<br>within House Districts<br>as of April 1, 2004 |                                        |                                             |  |
|-----------------------------------------------------------------------------------------------------------------------------------------------|----------------------------------------|---------------------------------------------|--|
| DISTRICT 082<br>County and City<br>VIRGINIA BEACH CITY<br>Totals for District: 082                                                            | Number of Precincts                    | Number of Voters<br>49,527<br><b>49,527</b> |  |
| DISTRICT 083<br>County and City<br>VIRGINIA BEACH CITY<br>Totals for District: 083                                                            | Number of Precincts<br>14<br>14        | Number of Voters<br>40,616<br><b>40,616</b> |  |
| DISTRICT 084<br>County and City<br>VIRGINIA BEACH CITY<br>Totals for District: 084                                                            | Number of Precincts<br>14<br>14        | Number of Voters<br>40,977<br><b>40,977</b> |  |
| DISTRICT 085<br>County and City<br>VIRGINIA BEACH CITY<br>Totals for District: 085                                                            | Number of Precincts<br>16<br><b>16</b> | Number of Voters<br>44,920<br><b>44,920</b> |  |
| DISTRICT 086                                                                                                                                  |                                        |                                             |  |