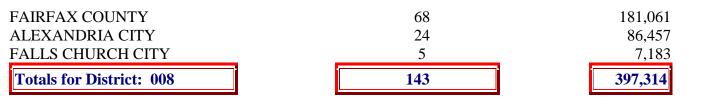

# State Board of Elections Number of Precincts and Registered Voters by County and City Within Congressional Districts as of April 1, 2004

Number

Number

# DISTRICT 009 County and City

|                          | Number       | Number    |
|--------------------------|--------------|-----------|
|                          | of Precincts | of Voters |
| ALLEGHANY COUNTY         | 8            | 7,209     |
| BLAND COUNTY             | 7            | 4,247     |
| BUCHANAN COUNTY          | 18           | 16,909    |
| CARROLL COUNTY           | 18           | 16,687    |
| CRAIG COUNTY             | 11           | 3,565     |
| DICKENSON COUNTY         | 13           | 11,804    |
| FLOYD COUNTY             | 5            | 9,087     |
| GILES COUNTY             | 9            | 10,533    |
| GRAYSON COUNTY           | 15           | 10,383    |
| HENRY COUNTY             | 9            | 12,648    |
| LEE COUNTY               | 19           | 15,457    |
| MONTGOMERY COUNTY        | 21           | 43,058    |
| PATRICK COUNTY           | 13           | 10,829    |
| PULASKI COUNTY           | 13           | 20,002    |
| ROANOKE COUNTY           | 8            | 10,416    |
| RUSSELL COUNTY           | 14           | 18,588    |
| SCOTT COUNTY             | 17           | 15,813    |
| SMYTH COUNTY             | 14           | 18,312    |
| TAZEWELL COUNTY          | 24           | 27,389    |
| WASHINGTON COUNTY        | 18           | 31,405    |
| WISE COUNTY              | 12           | 23,491    |
| WYTHE COUNTY             | 11           | 16,649    |
| BRISTOL CITY             | 4            | 10,734    |
| COVINGTON CITY           | 4            | 3,094     |
| GALAX CITY               | 3            | 3,721     |
| NORTON CITY              | 2            | 2,434     |
| RADFORD CITY             | 3            | 6,864     |
| Totals for District: 009 | 313          | 381,328   |