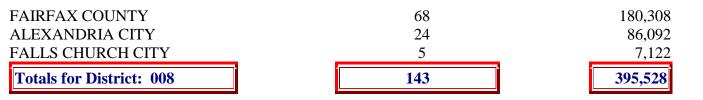

| <b>County and City</b> | Number       | Number    |
|------------------------|--------------|-----------|
|                        | of Precincts | of Voters |
| ARLINGTON COUNTY       | 46           | 122,006   |