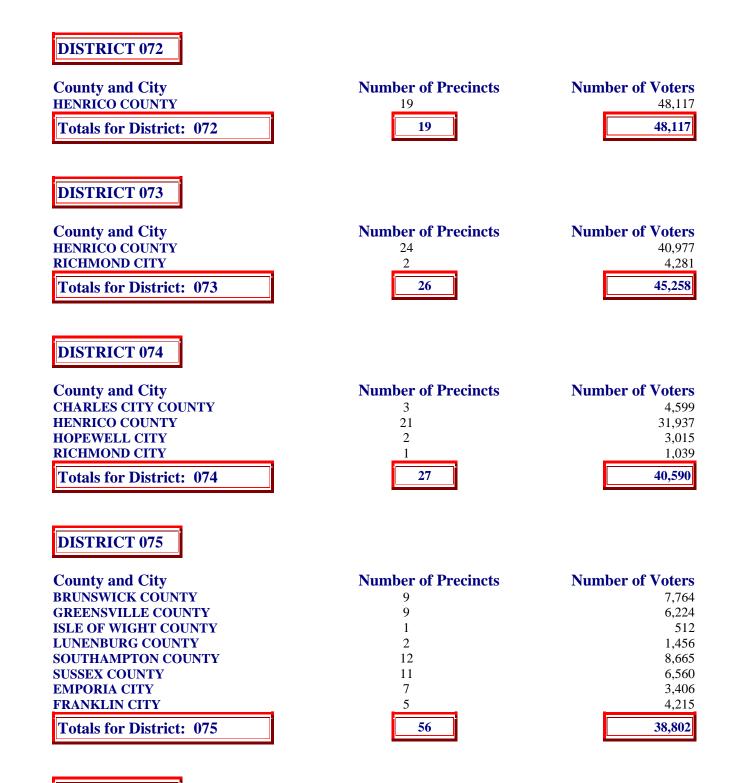

| State Board of Elections<br>Number of Precincts and Registered Voters by Counties and Cities<br>within House Districts<br>as of February 1, 2004 |                                           |                                                                |
|--------------------------------------------------------------------------------------------------------------------------------------------------|-------------------------------------------|----------------------------------------------------------------|
| Totals for District: 066                                                                                                                         | 17                                        | 49,083                                                         |
| DISTRICT 067<br>County and City<br>FAIRFAX COUNTY<br>LOUDOUN COUNTY<br>Totals for District: 067                                                  | Number of Precincts<br>15<br>1<br>16      | Number of Voters<br>43,376<br>3,432<br><b>46,808</b>           |
| DISTRICT 068<br>County and City<br>CHESTERFIELD COUNTY<br>RICHMOND CITY<br>Totals for District: 068                                              | Number of Precincts 11 12 23              | Number of Voters<br>25,989<br>20,599<br><b>46,588</b>          |
| DISTRICT 069<br>County and City<br>CHESTERFIELD COUNTY<br>RICHMOND CITY<br>Totals for District: 069                                              | Number of Precincts<br>4<br>18<br>22      | Number of Voters<br>8,437<br>24,325<br><b>32,762</b>           |
| DISTRICT 070<br>County and City<br>CHESTERFIELD COUNTY<br>HENRICO COUNTY<br>RICHMOND CITY<br>Totals for District: 070                            | Number of Precincts<br>1<br>7<br>15<br>23 | Number of Voters<br>3,538<br>13,961<br>15,394<br><b>32,893</b> |
| DISTRICT 071<br>County and City<br>HENRICO COUNTY<br>RICHMOND CITY<br>Totals for District: 071                                                   | Number of Precincts<br>3<br>24<br>27      | Number of Voters<br>2,527<br>29,792<br>32,319                  |

| State Board of Elections<br>Number of Precincts and Registered Voters by Counties and Cities<br>within House Districts<br>as of February 1, 2004 |                                                              |                                                                        |
|--------------------------------------------------------------------------------------------------------------------------------------------------|--------------------------------------------------------------|------------------------------------------------------------------------|
| Totals for District: 076                                                                                                                         | 26                                                           | 50,172                                                                 |
| DISTRICT 077<br>County and City<br>CHESAPEAKE CITY<br>SUFFOLK CITY<br>Totals for District: 077                                                   | Number of Precincts<br>16<br>5<br>21                         | Number of Voters<br>31,122<br>9,158<br><b>40,280</b>                   |
| DISTRICT 078<br>County and City<br>CHESAPEAKE CITY<br>Totals for District: 078                                                                   | Number of Precincts<br>13<br>13                              | Number of Voters<br>44,466<br>44,466                                   |
| DISTRICT 079<br>County and City<br>CHESAPEAKE CITY<br>NORFOLK CITY<br>PORTSMOUTH CITY<br>SUFFOLK CITY<br>Totals for District: 079                | <b>Number of Precincts</b><br>1<br>4<br>13<br>2<br><b>20</b> | Number of Voters<br>3,546<br>3,963<br>27,657<br>5,336<br><b>40,502</b> |
| DISTRICT 080<br>County and City<br>CHESAPEAKE CITY<br>NORFOLK CITY<br>PORTSMOUTH CITY<br>Totals for District: 080                                | Number of Precincts 1 5 17 23                                | Number of Voters<br>1,144<br>8,165<br>28,729<br>38,038                 |