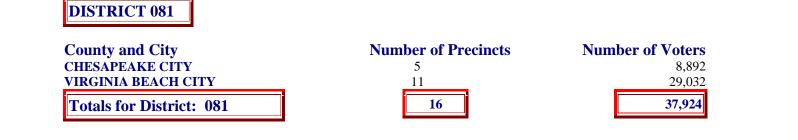

| State Board of Elections<br>Number of Precincts and Registered Voters by Counties and Cities<br>within House Districts<br>as of February 1, 2004 |                                        |                                             |  |
|--------------------------------------------------------------------------------------------------------------------------------------------------|----------------------------------------|---------------------------------------------|--|
| DISTRICT 082<br>County and City<br>VIRGINIA BEACH CITY<br>Totals for District: 082                                                               | Number of Precincts<br>15<br>15        | Number of Voters<br>49,197<br><b>49,197</b> |  |
| DISTRICT 083<br>County and City<br>VIRGINIA BEACH CITY<br>Totals for District: 083                                                               | Number of Precincts<br>14<br>14        | Number of Voters<br>40,297<br><b>40,297</b> |  |
| DISTRICT 084<br>County and City<br>VIRGINIA BEACH CITY<br>Totals for District: 084                                                               | Number of Precincts<br>14<br>14        | Number of Voters<br>40,513<br><b>40,513</b> |  |
| DISTRICT 085<br>County and City<br>VIRGINIA BEACH CITY<br>Totals for District: 085                                                               | Number of Precincts<br>16<br><b>16</b> | Number of Voters<br>44,547<br><b>44,547</b> |  |
| DISTRICT 086                                                                                                                                     |                                        |                                             |  |