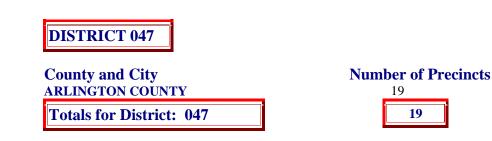

| Number of | Voters |
|-----------|--------|
|           | 46,852 |
|           | 46,852 |

| County and City<br>ARLINGTON COUNTY<br>Totals for District: 048                                                             | Number of Precincts 18 18 18             | Number of Voters           50,418           50,418             |
|-----------------------------------------------------------------------------------------------------------------------------|------------------------------------------|----------------------------------------------------------------|
| DISTRICT 049<br>County and City<br>ARLINGTON COUNTY<br>FAIRFAX COUNTY<br>ALEXANDRIA CITY<br>Totals for District: 049        | Number of Precincts<br>7<br>3<br>2<br>12 | Number of Voters<br>16,108<br>4,715<br>8,668<br><b>29,491</b>  |
| DISTRICT 050<br>County and City<br>PRINCE WILLIAM COUNTY<br>MANASSAS PARK CITY<br>MANASSAS CITY<br>Totals for District: 050 | Number of Precincts<br>5<br>1<br>5<br>11 | Number of Voters<br>12,329<br>4,961<br>18,329<br><b>35,619</b> |
| DISTRICT 051<br>County and City<br>PRINCE WILLIAM COUNTY<br>Totals for District: 051                                        | Number of Precincts<br>15<br>15          | Number of Voters<br>42,476<br><b>42,476</b>                    |
| DISTRICT 052<br>County and City<br>PRINCE WILLIAM COUNTY                                                                    | <b>Number of Precincts</b><br>15         | Number of Voters<br>40,399                                     |