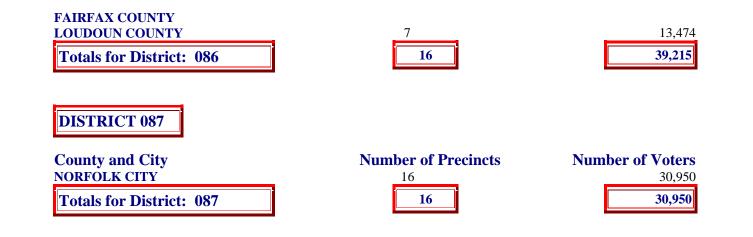

**County and City** 

**Number of Precincts** 

**Number of Voters** 

| State Board of Elections                                         |  |
|------------------------------------------------------------------|--|
| Number of Precincts and Registered Voters by Counties and Cities |  |
| within House Districts                                           |  |
| as of February 1, 2004                                           |  |

| County and City<br>FAUQUIER COUNTY<br>SPOTSYLVANIA COUNTY<br>STAFFORD COUNTY<br>Totals for District: 088              | Number of Precincts<br>5<br>4<br>11<br>20 | Number of Voter<br>8,13<br>9,59<br>26,48<br>44,215       |
|-----------------------------------------------------------------------------------------------------------------------|-------------------------------------------|----------------------------------------------------------|
| DISTRICT 089<br>County and City<br>NORFOLK CITY<br>Totals for District: 089                                           | Number of Precincts<br>23<br>23           | Number of Voter<br>35,70<br>35,704                       |
| DISTRICT 090<br>County and City<br>CHESAPEAKE CITY<br>NORFOLK CITY<br>VIRGINIA BEACH CITY<br>Totals for District: 090 | Number of Precincts<br>4<br>13<br>1<br>18 | Number of Voter<br>7,40<br>20,98<br>4,50<br><b>32,89</b> |