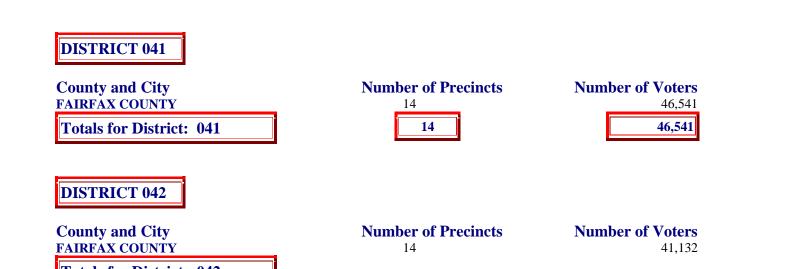

|                                                                                                                      | 14                                                      | 41,132                                                  |
|----------------------------------------------------------------------------------------------------------------------|---------------------------------------------------------|---------------------------------------------------------|
| DISTRICT 043<br>County and City<br>FAIRFAX COUNTY<br>Totals for District: 043                                        | Number of Precincts<br>15<br>15                         | Number of Voters<br>44,127<br>44,127                    |
| DISTRICT 044<br>County and City<br>FAIRFAX COUNTY<br>Totals for District: 044                                        | Number of Precincts<br>14<br>14                         | Number of Voters<br>40,914<br><b>40,914</b>             |
| DISTRICT 045<br>County and City<br>ARLINGTON COUNTY<br>FAIRFAX COUNTY<br>ALEXANDRIA CITY<br>Totals for District: 045 | <b>Number of Precincts</b><br>3<br>6<br>13<br><b>22</b> | Number of Voters<br>7,561<br>10,274<br>38,639<br>56,474 |
| DISTRICT 046<br>County and City<br>FAIRFAX COUNTY<br>ALEXANDRIA CITY<br>Totals for District: 046                     | Number of Precincts<br>1<br>9<br>10                     | Number of Voters<br>3,453<br>38,093<br>41,546           |