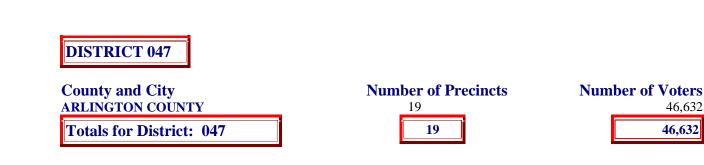

46,632

| County and City<br>ARLINGTON COUNTY<br>Totals for District: 048                                                             | Number of Precincts 18 18 18             | Number of Voters           50,216           50,216            |
|-----------------------------------------------------------------------------------------------------------------------------|------------------------------------------|---------------------------------------------------------------|
| DISTRICT 049<br>County and City<br>ARLINGTON COUNTY<br>FAIRFAX COUNTY<br>ALEXANDRIA CITY<br>Totals for District: 049        | Number of Precincts<br>7<br>3<br>2<br>12 | Number of Voters<br>16,061<br>4,714<br>8,658<br><b>29,433</b> |
| DISTRICT 050<br>County and City<br>PRINCE WILLIAM COUNTY<br>MANASSAS PARK CITY<br>MANASSAS CITY<br>Totals for District: 050 | Number of Precincts<br>5<br>1<br>5<br>11 | Number of Voters<br>12,317<br>4,960<br>18,262<br>35,539       |
| DISTRICT 051<br>County and City<br>PRINCE WILLIAM COUNTY<br>Totals for District: 051                                        | Number of Precincts                      | Number of Voters<br>42,437<br><b>42,437</b>                   |
| DISTRICT 052<br>County and City<br>PRINCE WILLIAM COUNTY                                                                    | <b>Number of Precincts</b><br>15         | Number of Voters<br>40,309                                    |
|                                                                                                                             |                                          |                                                               |