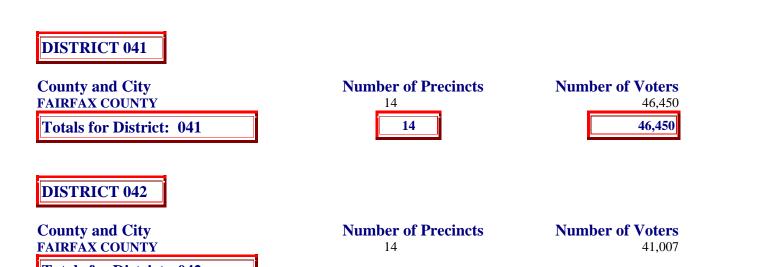

Number of Precincts and Registered Voters by Counties and Cities within House Districts as of January 1, 2004

..... . ...

|                                                                                                                      | 14                                                      | 41,007                                                         |
|----------------------------------------------------------------------------------------------------------------------|---------------------------------------------------------|----------------------------------------------------------------|
| DISTRICT 043<br>County and City<br>FAIRFAX COUNTY<br>Totals for District: 043                                        | Number of Precincts<br>15<br>15                         | Number of Voters<br>43,985<br><b>43,985</b>                    |
| DISTRICT 044<br>County and City<br>FAIRFAX COUNTY<br>Totals for District: 044                                        | Number of Precincts<br>14<br>14                         | <b>Number of Voters</b><br>40,844<br><b>40,844</b>             |
| DISTRICT 045<br>County and City<br>ARLINGTON COUNTY<br>FAIRFAX COUNTY<br>ALEXANDRIA CITY<br>Totals for District: 045 | <b>Number of Precincts</b><br>3<br>6<br>13<br><b>22</b> | Number of Voters<br>7,546<br>10,243<br>38,580<br><b>56,369</b> |
| DISTRICT 046<br>County and City<br>FAIRFAX COUNTY<br>ALEXANDRIA CITY<br>Totals for District: 046                     | Number of Precincts<br>1<br>9<br>10                     | Number of Voters<br>3,432<br>38,076<br>41,508                  |