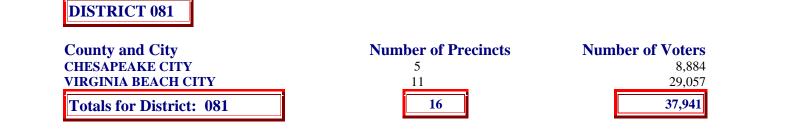

|                                                                                            | State Board of Elections |                            |
|--------------------------------------------------------------------------------------------|--------------------------|----------------------------|
| Number of Precincts and Registered Voters by Counties and Cities<br>within House Districts |                          |                            |
|                                                                                            | as of January 1, 2004    |                            |
|                                                                                            |                          |                            |
| DISTRICT 082                                                                               |                          |                            |
| ounty and City<br>IRGINIA BEACH CITY                                                       | Number of Precincts      | Number of Voters<br>49,201 |
| Cotals for District: 082                                                                   | 15<br>15                 | 49,201                     |
|                                                                                            |                          |                            |
| DISTRICT 083                                                                               |                          |                            |
| County and City                                                                            | Number of Precincts      | Number of Voters           |
| IRGINIA BEACH CITY                                                                         | 14                       | 40,218                     |
| Fotals for District: 083                                                                   | 14                       | 40,218                     |
| DISTRICT 084                                                                               |                          |                            |
|                                                                                            |                          |                            |
| County and City<br>/IRGINIA BEACH CITY                                                     | Number of Precincts 14   | Number of Voters<br>40,471 |
| Totals for District: 084                                                                   | 14                       | 40,471                     |
|                                                                                            |                          |                            |
| DISTRICT 085                                                                               |                          |                            |
| County and City                                                                            | Number of Precincts      | Number of Voters           |
| IRGINIA BEACH CITY<br>Fotals for District: 085                                             | 16<br><b>16</b>          | 44,505<br>44,505           |
|                                                                                            |                          |                            |
| DISTRICT 086                                                                               |                          |                            |
|                                                                                            |                          |                            |