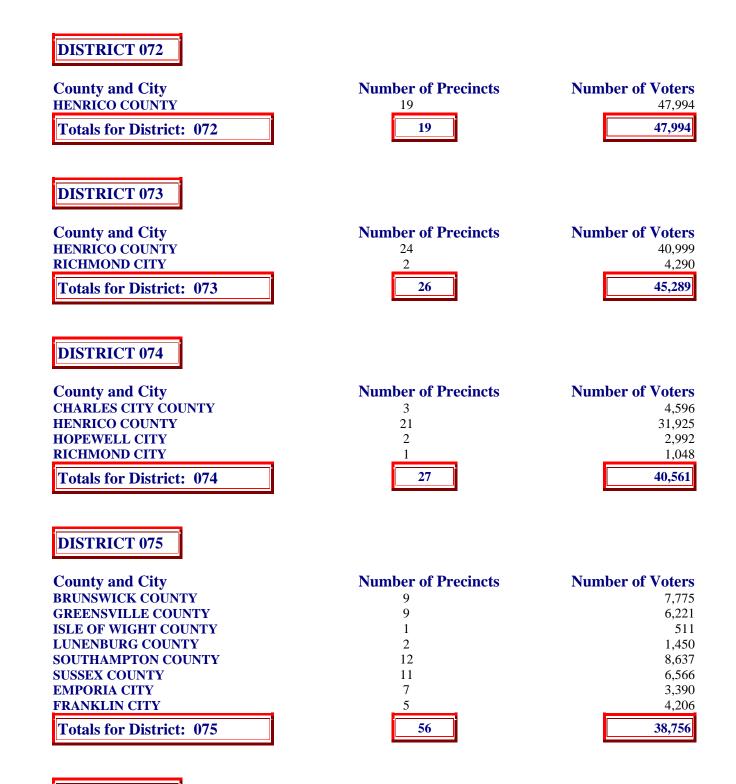

| Number of Precincts | Number of Voters |
|---------------------|------------------|
| 12                  | 37,821           |
| 5                   | 11,069           |

| State Board of Elections<br>Number of Precincts and Registered Voters by Counties and Cities<br>within House Districts<br>as of January 1, 2004 |                                           |                                                         |
|-------------------------------------------------------------------------------------------------------------------------------------------------|-------------------------------------------|---------------------------------------------------------|
| Totals for District: 066                                                                                                                        | 17                                        | 48,890                                                  |
| DISTRICT 067<br>County and City<br>FAIRFAX COUNTY<br>LOUDOUN COUNTY<br>Totals for District: 067                                                 | Number of Precincts<br>15<br>1<br>16      | Number of Voters<br>43,280<br>3,401<br><b>46,681</b>    |
| DISTRICT 068<br>County and City<br>CHESTERFIELD COUNTY<br>RICHMOND CITY<br>Totals for District: 068                                             | Number of Precincts 11 12 23              | Number of Voters<br>25,937<br>20,531<br><b>46,468</b>   |
| DISTRICT 069<br>County and City<br>CHESTERFIELD COUNTY<br>RICHMOND CITY<br>Totals for District: 069                                             | Number of Precincts<br>4<br>18<br>22      | Number of Voters<br>8,431<br>24,278<br><b>32,709</b>    |
| DISTRICT 070<br>County and City<br>CHESTERFIELD COUNTY<br>HENRICO COUNTY<br>RICHMOND CITY<br>Totals for District: 070                           | Number of Precincts<br>1<br>7<br>15<br>23 | Number of Voters<br>3,545<br>13,915<br>15,384<br>32,844 |
| DISTRICT 071<br>County and City<br>HENRICO COUNTY<br>RICHMOND CITY<br>Totals for District: 071                                                  | Number of Precincts<br>3<br>24<br>27      | Number of Voters<br>2,529<br>29,702<br>32,231           |

| State Board of Elections<br>Number of Precincts and Registered Voters by Counties and Cities                                      |                                                 |                                                                 |  |  |
|-----------------------------------------------------------------------------------------------------------------------------------|-------------------------------------------------|-----------------------------------------------------------------|--|--|
|                                                                                                                                   | within House Districts<br>as of January 1, 2004 |                                                                 |  |  |
| Totals for District: 076                                                                                                          | 26                                              | 49,991                                                          |  |  |
| DISTRICT 077<br>County and City<br>CHESAPEAKE CITY<br>SUFFOLK CITY<br>Totals for District: 077                                    | Number of Precincts<br>15<br>5<br>20            | Number of Voters<br>31,099<br>9,153<br><b>40,252</b>            |  |  |
| DISTRICT 078County and City<br>CHESAPEAKE CITYTotals for District: 078                                                            | Number of Precincts<br>12<br>12                 | Number of Voters<br>44,422<br>44,422                            |  |  |
| DISTRICT 079<br>County and City<br>CHESAPEAKE CITY<br>NORFOLK CITY<br>PORTSMOUTH CITY<br>SUFFOLK CITY<br>Totals for District: 079 | Number of Precincts<br>1<br>4<br>13<br>2<br>20  | Number of Voters<br>3,535<br>3,965<br>27,681<br>5,295<br>40,476 |  |  |
| DISTRICT 080<br>County and City<br>CHESAPEAKE CITY<br>NORFOLK CITY<br>PORTSMOUTH CITY<br>Totals for District: 080                 | Number of Precincts 1 5 17 23                   | Number of Voters<br>1,146<br>8,134<br>28,764<br>38,044          |  |  |